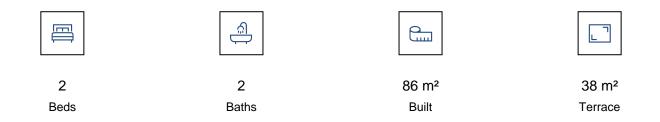

This ground floor garden apartment has a double bedroom, bathroom and a master bedroom with an ensuite bathroom and walk-in closet. Both bedrooms have direct access to the terrace and garden. The living space is open plan with a fully equipped kitchen. Large glass doors open up to the South facing terrace and garden which provides all day natural light to the entire home.

A sustainable proposal with an integrated design that offers 360° views of the sea and the mountains.

Special Features:

- 2 Bedrooms 2 Bathrooms
- Private garden
- Air conditioning hot/cold
- Aerothermal energy efficient system
- Solar Panels
- Underground parking space
- Electric vehicle charging point
- Storage room
- Swimming pool
- Children's playground