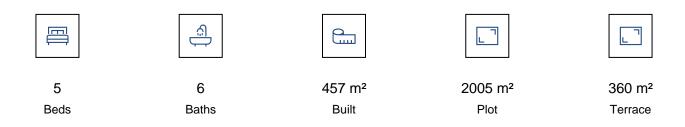

There are 5 large bedrooms with ensuite bathrooms, some with walk-in closets and stunning golf views even from the bathrooms.

There is a separate guest house with a bedroom, bathroom and living room.

The floor-to-ceiling glass doors enhance the huge sense of space, natural light and beautiful views from every corner of this home.

## **Special Features:**

- 5 Bedrooms 5 Bathrooms 1 Guest Toilet
- Air Conditioning Hot/Cold
- Energy Efficient
- Private Garden
- Infinity Swimming Pool
- Separate Guest House
- Parking for 2 Cars
- Golf Views
- Outdoor Kitchen
- Gym
- Jacuzzi