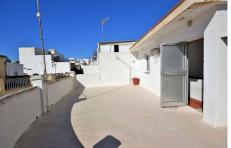

The property is distributed over 3 floors with a terrace.

The 1st floor consists of a terrace at the entrance, 1 living room with fireplace and large windows. Just to the right we access a large fully equipped kitchen.

The 2nd floor is very spacious and is distributed in 3 large very bright bedrooms and 1 spacious bathroom.

The 3rd floor is composed of 1 large terrace with open views of the central park. This plant has the capacity of outdoor furniture. Besides we access a laundry room. On the same floor you could build an outdoor kitchen with barbecue if desired.