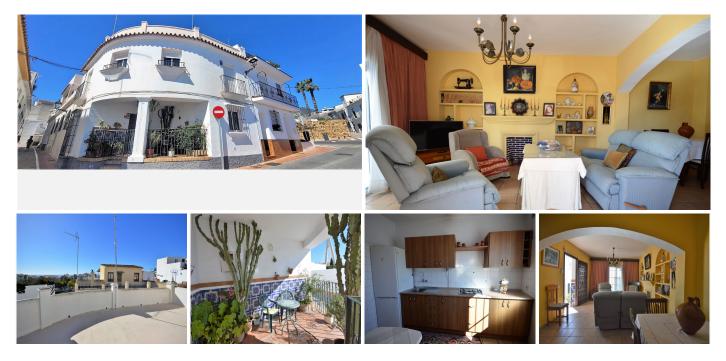

Investment in the old town of Marbella.

The property is located in the old town of Marbella, surrounded by flowery streets, hostels and high standing restaurants.

The house is on the corner and is oriented to the south east, which gives it excellent light all day.

The property is distributed over 3 floors with a terrace.

The 1st floor consists of a terrace at the entrance, 1 living room with fireplace and large windows. Just to the right we access a large fully equipped kitchen.

The 2nd floor is very spacious and is distributed in 3 large very bright bedrooms and 1 spacious bathroom.

The 3rd floor is composed of 1 large terrace with open views of the central park. This plant has the capacity of outdoor furniture. Besides we access a laundry room. On the same floor you could build an outdoor kitchen with barbecue if desired.