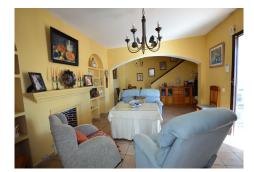

The property is distributed over 3 floors with a terrace.

The 1st floor consists of a terrace at the entrance, 1 living room with fireplace and large windows. Just to the right we access a large fully equipped kitchen.

The 2nd floor is very spacious and is distributed in 3 large very bright bedrooms and 1 spacious bathroom.

The 3rd floor is composed of 1 large terrace with open views of the central park. This plant has the capacity of outdoor furniture. Besides we access a laundry room. On the same floor you could build an outdoor kitchen with barbecue if desired.