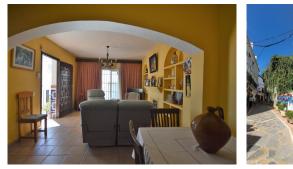

The property is distributed over 3 floors with a terrace.

The 1st floor consists of a terrace at the entrance, 1 living room with fireplace and large windows. Just to the right we access a large fully equipped kitchen.

The 2nd floor is very spacious and is distributed in 3 large very bright bedrooms and 1 spacious bathroom.

The 3rd floor is composed of 1 large terrace with open views of the central park. This plant has the capacity of outdoor furniture. Besides we access a laundry room. On the same floor you could build an outdoor kitchen with barbecue if desired.