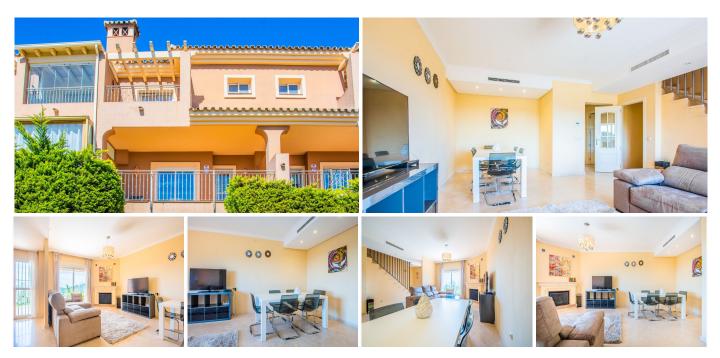

## TOWNHOUSE WITH SEA VIEWS IN LA MAIRENA

La Mairena

## REF# R4277020 - €435,000

| 4    | 3     | 162 m² | 28 m²   |
|------|-------|--------|---------|
| Beds | Baths | Built  | Terrace |

This townhouse was built in 2005, is situated within the 'El Vicario II' urbanisation which is part of the prestigious La Mairena area.

This is an extremely high quality townhouse, which has the added benefits of 2 underground car parking spaces, separate store room, paddle tennis and communal swimming pools.

This is a truly wonderful location to fully appreciate and absorb the all year round climate and the fantastic Spanish culture.