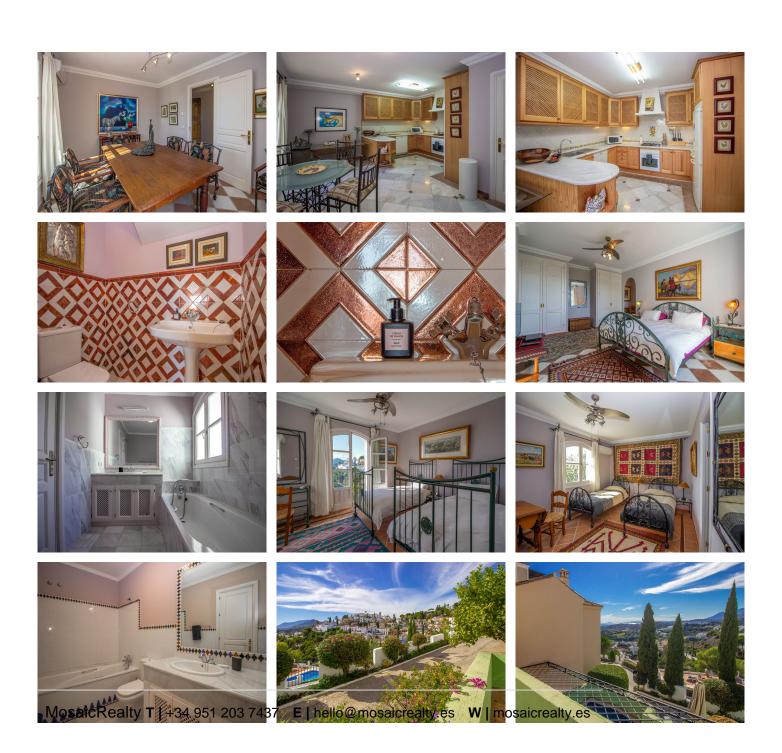

## REF# R4390096 - €720,000

3 Beds

3.5 Baths

218 m<sup>2</sup> Built

66 m<sup>2</sup> Terrace

In the heart of La Heredia ,we find this precious townhouse with andalucian charm. As you step inside, the ground floor welcomes you with an elegant and spacious layout. The kitchen is equipped with appliances, sleek countertops, and ample storage space. The dining area is adjacent to the kitchen, creating a seamless flow for entertaining guests. The living room is a cozy and inviting space, Large windows flood the area with natural light, allowing you to soak in the views of the surrounding landscape.

One of the highlights of the ground floor is the terrace, which offers a picturesque setting for outdoor living. This expansive terrace features a refreshing plunge pool, providing the perfect respite on warm summer days. Imagine sipping your morning coffee or savoring a glass of wine in the evenings, all while admiring the glistening Mediterranean Sea in the distance.

Upstairs, you'll find a serene escape with three well-appointed bedrooms, each featuring an en-suite bathroom for ultimate privacy and convenience. The bedrooms are designed to offer comfort and tranquility, complete with ample closet space. As you wake up in the morning, the soft rays of the sun will gently greet

you, and you can open your windows to take in the captivating views of the sea, surrounding hills, and charming village of La Heredia.

The Urbanisation of La Heredia is popular with year round residents and holiday makers alike. In addition to the amenities offered in the community, there is 24 hour security in this gated Urbanisation as well as 24/7 Emergency at home doctor service for owners and their guests included within the community fee.