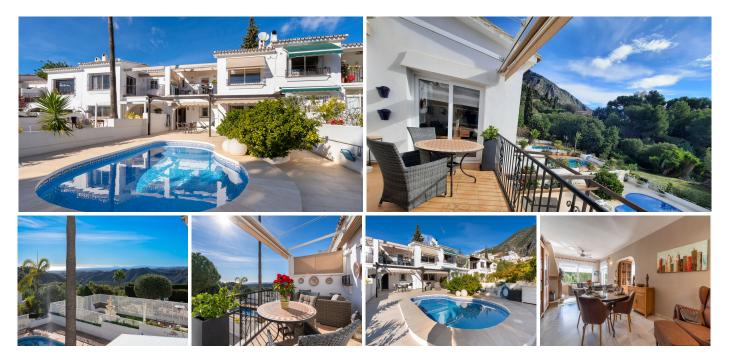

## TOWNHOUSE WITH SEA VIEWS IN ISTAN

Istan

## REF# R4292485 - €355,000

| 2    | 3     | 164 m² | 197 m² | 28 m²   |
|------|-------|--------|--------|---------|
| Beds | Baths | Built  | Plot   | Terrace |

Istan / Marbella, Cerros del Lago is a hamlet in the area located in the Natural Park of Sierra de las Nieves, Cerros del Lago is situated close to Sierra Blanca Country Club.

A more than charming property with stunning views of the countryside, mountains and towards the Mediterranean and African coastline and Gibraltar and all this is located just 9 km from the world famous Puerto Banús and the town of Marbella and only a 45 minute drive from Malaga airport.

The property is distributed as such, a spacious and bright living-dining room with direct access to a beautiful terrace where you can enjoy the stunning and unbeatable views, a new and fully equipped modern kitchen, and a washroom and on another level you have 2 double bedrooms both with ensuite bathrooms, As... well as having your own private terrace/garden area with your own private pool there is the option to use the community pool. Cerros del Lago is located in an area surrounded by countryside and the lake "Embalse de la Concepcion", which is great for walking in the mountains.