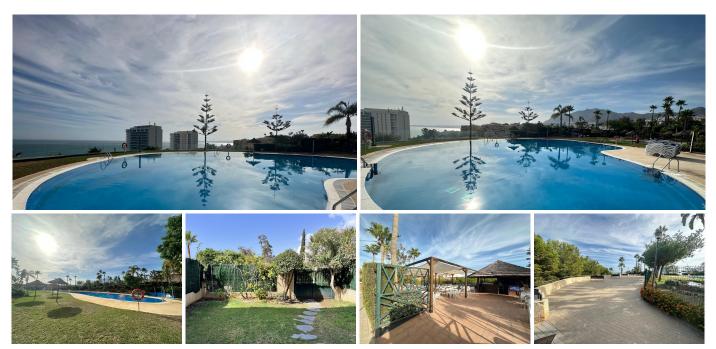

## REF# R4821511 - €565,000

3 Beds

3 Baths

183 m<sup>2</sup> Built

50 m<sup>2</sup> Plot

25 m<sup>2</sup> Terrace

"Welcome to your new home in the El Coloso urbanization! This spectacular semi-detached house, completely renovated in 2020, offers the perfect balance between comfort and luxury. Located in Benalmádena Costa, just 2 minutes walk from the beach, this property is located on a non-passable street that guarantees tranquility and privacy. With open views to the south, you can enjoy stunning panoramic views of the sea from the comfort of your home. The El Coloso urbanization has 24-hour security by a security guard, three community pools and extensive green areas, perfect for relaxing and enjoying the surroundings. The house has a private garden of 50 square meters and parking for several vehicles. On the ground floor, you will find a spacious 34m² living room, a renovated 7.5m² kitchen, a 3m² dressing room and a bathroom with a shower. On the first floor, there are three bedrooms, two of them with a terrace, and two full bathrooms. The master bedroom is en suite and all rooms have fitted wardrobes. In addition, the 65m² attic includes a wooden house used as an additional bedroom with its own air conditioning. With solar panels installed for hot water and a 300-liter tank, this house is not only modern and functional, but also energy efficient. With a constructed area of 165m² and a useful area of 136m², this property offers space and comfort for the whole family. Don't miss the opportunity to live in this coastal paradise, close to schools