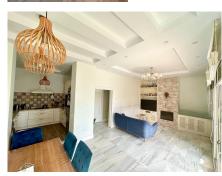

## REF# R4821511 - €565,000

3 Beds

3 Baths

183 m<sup>2</sup> Built

50 m<sup>2</sup> Plot

25 m<sup>2</sup> Terrace

"Welcome to your new home in the El Coloso urbanization! This spectacular semi-detached house, completely renovated in 2020, offers the perfect balance between comfort and luxury. Located in Benalmádena Costa, just 2 minutes walk from the beach, this property is located on a non-passable street that guarantees tranquility and privacy. With open views to the south, you can enjoy stunning panoramic views of the sea from the comfort of your home. The El Coloso urbanization has 24-hour security by a security guard, three community pools and extensive green areas, perfect for relaxing and enjoying the surroundings. The house has a private garden of 50 square meters and parking for several vehicles. On the ground floor, you will find a spacious 34m² living room, a renovated 7.5m² kitchen, a 3m² dressing room and a bathroom with a shower. On the first floor, there are three bedrooms, two of them with a terrace, and two full bathrooms. The master bedroom is en suite and all rooms have fitted wardrobes. In addition, the 65m² attic includes a wooden house used as an additional bedroom with its own air conditioning. With solar panels installed for hot water and a 300-liter tank, this house is not only modern and functional, but also energy efficient. With a constructed area of 165m² and a useful area of 136m², this property offers space and comfort for the whole family. Don't miss the opportunity to live in this coastal paradise, close to schools