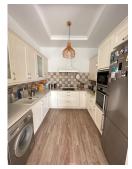

## REF# R4821511 - €565,000

3 Beds

3 Baths

183 m<sup>2</sup> Built

50 m<sup>2</sup> Plot

25 m<sup>2</sup> Terrace

"Welcome to your new home in the El Coloso urbanization! This spectacular semi-detached house, completely renovated in 2020, offers the perfect balance between comfort and luxury. Located in Benalmádena Costa, just 2 minutes walk from the beach, this property is located on a non-passable street that guarantees tranquility and privacy. With open views to the south, you can enjoy stunning panoramic views of the sea from the comfort of your home. The El Coloso urbanization has 24-hour security by a security guard, three community pools and extensive green areas, perfect for relaxing and enjoying the surroundings. The house has a private garden of 50 square meters and parking for several vehicles. On the ground floor, you will find a spacious 34m² living room, a renovated 7.5m² kitchen, a 3m² dressing room and a bathroom with a shower. On the first floor, there are three bedrooms, two of them with a terrace, and two full bathrooms. The master bedroom is en suite and all rooms have fitted wardrobes. In addition, the 65m² attic includes a wooden house used as an additional bedroom with its own air conditioning. With solar panels installed for hot water and a 300-liter tank, this house is not only modern and functional, but also energy efficient. With a constructed area of 165m² and a useful area of 136m², this property offers space and comfort for the whole family. Don't miss the opportunity to live in this coastal paradise, close to schools