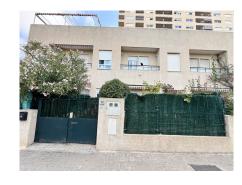

## REF# R4821511 - €565,000

3 Beds

3 Baths

183 m<sup>2</sup> Built

50 m<sup>2</sup> Plot

25 m<sup>2</sup> Terrace

"Welcome to your new home in the El Coloso urbanization! This spectacular semi-detached house, completely renovated in 2020, offers the perfect balance between comfort and luxury. Located in Benalmádena Costa, just 2 minutes walk from the beach, this property is located on a non-passable street that guarantees tranquility and privacy. With open views to the south, you can enjoy stunning panoramic views of the sea from the comfort of your home. The El Coloso urbanization has 24-hour security by a security guard, three community pools and extensive green areas, perfect for relaxing and enjoying the surroundings. The house has a private garden of 50 square meters and parking for several vehicles. On the ground floor, you will find a spacious 34m² living room, a renovated 7.5m² kitchen, a 3m² dressing room and a bathroom with a shower. On the first floor, there are three bedrooms, two of them with a terrace, and two full bathrooms. The master bedroom is en suite and all rooms have fitted wardrobes. In addition, the 65m² attic includes a wooden house used as an additional bedroom with its own air conditioning. With solar panels installed for hot water and a 300-liter tank, this house is not only modern and functional, but also energy efficient. With a constructed area of 165m² and a useful area of 136m², this property offers space and comfort for the whole family. Don't miss the opportunity to live in this coastal paradise, close to schools