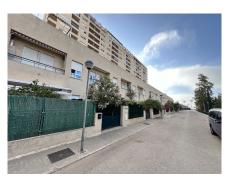

## REF# R4821511 - €565,000

3 Beds

3 Baths

183 m<sup>2</sup> Built

50 m<sup>2</sup> Plot

25 m<sup>2</sup> Terrace

"Welcome to your new home in the El Coloso urbanization! This spectacular semi-detached house, completely renovated in 2020, offers the perfect balance between comfort and luxury. Located in Benalmádena Costa, just 2 minutes walk from the beach, this property is located on a non-passable street that guarantees tranquility and privacy. With open views to the south, you can enjoy stunning panoramic views of the sea from the comfort of your home. The El Coloso urbanization has 24-hour security by a security guard, three community pools and extensive green areas, perfect for relaxing and enjoying the surroundings. The house has a private garden of 50 square meters and parking for several vehicles. On the ground floor, you will find a spacious 34m² living room, a renovated 7.5m² kitchen, a 3m² dressing room and a bathroom with a shower. On the first floor, there are three bedrooms, two of them with a terrace, and two full bathrooms. The master bedroom is en suite and all rooms have fitted wardrobes. In addition, the 65m² attic includes a wooden house used as an additional bedroom with its own air conditioning. With solar panels installed for hot water and a 300-liter tank, this house is not only modern and functional, but also energy efficient. With a constructed area of 165m² and a useful area of 136m², this property offers space and comfort for the whole family. Don't miss the opportunity to live in this coastal paradise, close to schools