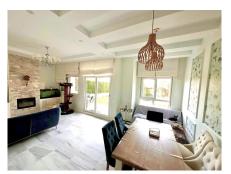

## REF# R4821511 - €565,000

3 Beds

3 Baths

183 m<sup>2</sup> Built

50 m<sup>2</sup> Plot

25 m<sup>2</sup> Terrace

"Welcome to your new home in the El Coloso urbanization! This spectacular semi-detached house, completely renovated in 2020, offers the perfect balance between comfort and luxury. Located in Benalmádena Costa, just 2 minutes walk from the beach, this property is located on a non-passable street that guarantees tranquility and privacy. With open views to the south, you can enjoy stunning panoramic views of the sea from the comfort of your home. The El Coloso urbanization has 24-hour security by a security guard, three community pools and extensive green areas, perfect for relaxing and enjoying the surroundings. The house has a private garden of 50 square meters and parking for several vehicles. On the ground floor, you will find a spacious 34m² living room, a renovated 7.5m² kitchen, a 3m² dressing room and a bathroom with a shower. On the first floor, there are three bedrooms, two of them with a terrace, and two full bathrooms. The master bedroom is en suite and all rooms have fitted wardrobes. In addition, the 65m² attic includes a wooden house used as an additional bedroom with its own air conditioning. With solar panels installed for hot water and a 300-liter tank, this house is not only modern and functional, but also energy efficient. With a constructed area of 165m² and a useful area of 136m², this property offers space and comfort for the whole family. Don't miss the opportunity to live in this coastal paradise, close to schools