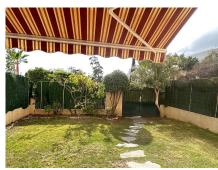

## REF# R4821511 - €565,000

3 Beds

3 Baths

183 m<sup>2</sup> Built

50 m<sup>2</sup> Plot

25 m<sup>2</sup> Terrace

"Welcome to your new home in the El Coloso urbanization! This spectacular semi-detached house, completely renovated in 2020, offers the perfect balance between comfort and luxury. Located in Benalmádena Costa, just 2 minutes walk from the beach, this property is located on a non-passable street that guarantees tranquility and privacy. With open views to the south, you can enjoy stunning panoramic views of the sea from the comfort of your home. The El Coloso urbanization has 24-hour security by a security guard, three community pools and extensive green areas, perfect for relaxing and enjoying the surroundings. The house has a private garden of 50 square meters and parking for several vehicles. On the ground floor, you will find a spacious 34m² living room, a renovated 7.5m² kitchen, a 3m² dressing room and a bathroom with a shower. On the first floor, there are three bedrooms, two of them with a terrace, and two full bathrooms. The master bedroom is en suite and all rooms have fitted wardrobes. In addition, the 65m² attic includes a wooden house used as an additional bedroom with its own air conditioning. With solar panels installed for hot water and a 300-liter tank, this house is not only modern and functional, but also energy efficient. With a constructed area of 165m² and a useful area of 136m², this property offers space and comfort for the whole family. Don't miss the opportunity to live in this coastal paradise, close to schools