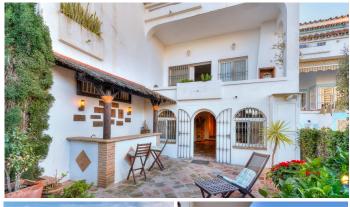

## TOWNHOUSE WITH SEA VIEWS IN BENALMADENA

Benalmadena

REF# R4619842 - €515,000

3 Baths

230 m<sup>2</sup> Built

70 m<sup>2</sup> Plot

3 m<sup>2</sup> Terrace

TOWNHOUSE WITH SEA VIEWS, IN TORREQUEBRADA. Just 900 meters from the beach and in one of the most prestigious urbanizations of Torrequebrada in Benalmádena Costa. Bright townhouse in Torrequebrada, within a complex with swimming pool and garden areas. Parking at your own door. 3 floors, 4 bedrooms with wardrobes, 3 bathrooms, 1 toilet, separate kitchen and 2 living rooms, the main one with access to a terrace with unobstructed views of the sea and the ground floor living room with access to a huge terrace and private garden, with barbecue and pergola that will make your family parties an idyllic place. One of the bedrooms has been removed from one of the living rooms and does not have an exterior window, it has a window connected to the secondary living room that has access to the community garden. The house is spacious and very sunny with excellent orientation to the sun and sea views. Marble and ceramic floors, heating in rooms, double glazed closures, recently renovated bathrooms. Good condition but original qualities.