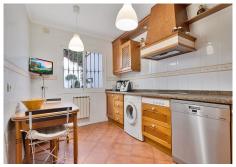

## TOWNHOUSE WITH SEA VIEWS IN BENALMADENA

Benalmadena

REF# R4619842 - €515,000

3 Baths

230 m<sup>2</sup> Built

70 m<sup>2</sup> Plot

3 m<sup>2</sup> Terrace

TOWNHOUSE WITH SEA VIEWS, IN TORREQUEBRADA. Just 900 meters from the beach and in one of the most prestigious urbanizations of Torrequebrada in Benalmádena Costa. Bright townhouse in Torrequebrada, within a complex with swimming pool and garden areas. Parking at your own door. 3 floors, 4 bedrooms with wardrobes, 3 bathrooms, 1 toilet, separate kitchen and 2 living rooms, the main one with access to a terrace with unobstructed views of the sea and the ground floor living room with access to a huge terrace and private garden, with barbecue and pergola that will make your family parties an idyllic place. One of the bedrooms has been removed from one of the living rooms and does not have an exterior window, it has a window connected to the secondary living room that has access to the community garden. The house is spacious and very sunny with excellent orientation to the sun and sea views. Marble and ceramic floors, heating in rooms, double glazed closures, recently renovated bathrooms. Good condition but original qualities.