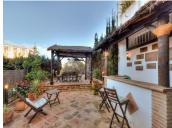

## TOWNHOUSE WITH SEA VIEWS IN BENALMADENA

Benalmadena

REF# R4619842 - €515,000

3 Baths

230 m<sup>2</sup> Built

70 m<sup>2</sup> Plot

3 m<sup>2</sup> Terrace

TOWNHOUSE WITH SEA VIEWS, IN TORREQUEBRADA. Just 900 meters from the beach and in one of the most prestigious urbanizations of Torrequebrada in Benalmádena Costa. Bright townhouse in Torrequebrada, within a complex with swimming pool and garden areas. Parking at your own door. 3 floors, 4 bedrooms with wardrobes, 3 bathrooms, 1 toilet, separate kitchen and 2 living rooms, the main one with access to a terrace with unobstructed views of the sea and the ground floor living room with access to a huge terrace and private garden, with barbecue and pergola that will make your family parties an idyllic place. One of the bedrooms has been removed from one of the living rooms and does not have an exterior window, it has a window connected to the secondary living room that has access to the community garden. The house is spacious and very sunny with excellent orientation to the sun and sea views. Marble and ceramic floors, heating in rooms, double glazed closures, recently renovated bathrooms. Good condition but original qualities.