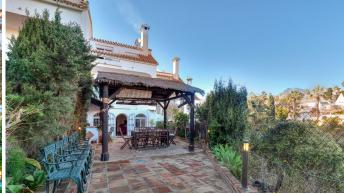

## TOWNHOUSE WITH SEA VIEWS IN BENALMADENA

Benalmadena

REF# R4619842 - €515,000

3 Baths

230 m<sup>2</sup> Built

70 m<sup>2</sup> Plot

3 m<sup>2</sup> Terrace

TOWNHOUSE WITH SEA VIEWS, IN TORREQUEBRADA. Just 900 meters from the beach and in one of the most prestigious urbanizations of Torrequebrada in Benalmádena Costa. Bright townhouse in Torrequebrada, within a complex with swimming pool and garden areas. Parking at your own door. 3 floors, 4 bedrooms with wardrobes, 3 bathrooms, 1 toilet, separate kitchen and 2 living rooms, the main one with access to a terrace with unobstructed views of the sea and the ground floor living room with access to a huge terrace and private garden, with barbecue and pergola that will make your family parties an idyllic place. One of the bedrooms has been removed from one of the living rooms and does not have an exterior window, it has a window connected to the secondary living room that has access to the community garden. The house is spacious and very sunny with excellent orientation to the sun and sea views. Marble and ceramic floors, heating in rooms, double glazed closures, recently renovated bathrooms. Good condition but original qualities.