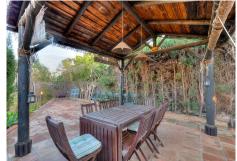

## TOWNHOUSE WITH SEA VIEWS IN BENALMADENA

Benalmadena

REF# R4619842 - €515,000

3 Baths

230 m<sup>2</sup> Built

70 m<sup>2</sup> Plot

3 m<sup>2</sup> Terrace

TOWNHOUSE WITH SEA VIEWS, IN TORREQUEBRADA. Just 900 meters from the beach and in one of the most prestigious urbanizations of Torrequebrada in Benalmádena Costa. Bright townhouse in Torrequebrada, within a complex with swimming pool and garden areas. Parking at your own door. 3 floors, 4 bedrooms with wardrobes, 3 bathrooms, 1 toilet, separate kitchen and 2 living rooms, the main one with access to a terrace with unobstructed views of the sea and the ground floor living room with access to a huge terrace and private garden, with barbecue and pergola that will make your family parties an idyllic place. One of the bedrooms has been removed from one of the living rooms and does not have an exterior window, it has a window connected to the secondary living room that has access to the community garden. The house is spacious and very sunny with excellent orientation to the sun and sea views. Marble and ceramic floors, heating in rooms, double glazed closures, recently renovated bathrooms. Good condition but original qualities.