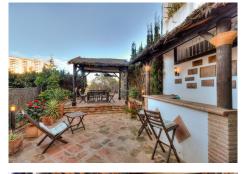

## TOWNHOUSE WITH SEA VIEWS IN BENALMADENA

Benalmadena

REF# R4619842 - €515,000

3 Baths

230 m<sup>2</sup> Built

70 m<sup>2</sup> Plot

3 m<sup>2</sup> Terrace

TOWNHOUSE WITH SEA VIEWS, IN TORREQUEBRADA. Just 900 meters from the beach and in one of the most prestigious urbanizations of Torrequebrada in Benalmádena Costa. Bright townhouse in Torrequebrada, within a complex with swimming pool and garden areas. Parking at your own door. 3 floors, 4 bedrooms with wardrobes, 3 bathrooms, 1 toilet, separate kitchen and 2 living rooms, the main one with access to a terrace with unobstructed views of the sea and the ground floor living room with access to a huge terrace and private garden, with barbecue and pergola that will make your family parties an idyllic place. One of the bedrooms has been removed from one of the living rooms and does not have an exterior window, it has a window connected to the secondary living room that has access to the community garden. The house is spacious and very sunny with excellent orientation to the sun and sea views. Marble and ceramic floors, heating in rooms, double glazed closures, recently renovated bathrooms. Good condition but original qualities.