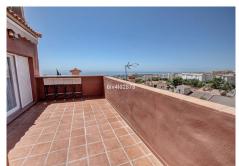

## REF# R4071688 - €660,000

Spacious and high quality townhouse located close to Arroyo de la Miel town centre! On ground level there is an immaculate hallway which leads to an independent fully equipped kitchen, a lounge/dining area, guest bathroom, and lovely spacious terrace with plenty of afternoon sun. The hall also lead downstairs and upstairs. Downstairs there is a large garage, utility room and lounge with Sauna and shower. On first level continuing from hallway there are 3 bedrooms (one currently used as an office) and two bathrooms, where one of these bathrooms is ensuite to master bedroom. Going upstairs to second level there is a very large bedroom with another terrace benefiting from sea views, lots of afternoon sun and outdoor shower. Immaculate house with oustanding qualities and great location, must be seen!! Total useful area 118.27m2, 64.30m2 on the ground floor, 51.85m2 on the first floor, and 3.15m2 on the covered ground floor, and total built area of ??146.90m2, 74.15m2 on the ground floor, 73.70m2 on the first floor , 9.05m2 ground floor. As an annex, the back of the house that is used as a patio with an approximate area of ??38.50m2. Also as an annex undivided half of each of the basements, one and two that comprise a total useful surface area of ??210m2. Year of Build: 2008, Aprox fees IBI :880€ per year - Basura 172€ per year CEE:Energy Consumption Rating & CO2 Emissions Rating Pending The stated data is merely informative and has no