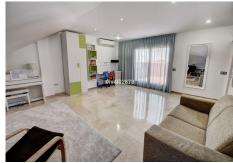

## REF# R4071688 - €660,000

Spacious and high quality townhouse located close to Arroyo de la Miel town centre! On ground level there is an immaculate hallway which leads to an independent fully equipped kitchen, a lounge/dining area, guest bathroom, and lovely spacious terrace with plenty of afternoon sun. The hall also lead downstairs and upstairs. Downstairs there is a large garage, utility room and lounge with Sauna and shower. On first level continuing from hallway there are 3 bedrooms (one currently used as an office) and two bathrooms, where one of these bathrooms is ensuite to master bedroom. Going upstairs to second level there is a very large bedroom with another terrace benefiting from sea views, lots of afternoon sun and outdoor shower. Immaculate house with oustanding qualities and great location, must be seen!! Total useful area 118.27m2, 64.30m2 on the ground floor, 51.85m2 on the first floor, and 3.15m2 on the covered ground floor, and total built area of ??146.90m2, 74.15m2 on the ground floor, 73.70m2 on the first floor , 9.05m2 ground floor. As an annex, the back of the house that is used as a patio with an approximate area of ??38.50m2. Also as an annex undivided half of each of the basements, one and two that comprise a total useful surface area of ??210m2. Year of Build: 2008, Aprox fees IBI :880€ per year - Basura 172€ per year CEE:Energy Consumption Rating & CO2 Emissions Rating Pending The stated data is merely informative and has no