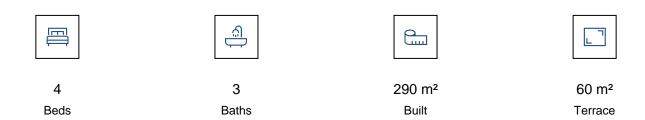

## REF# R4071688 - €660,000

Spacious and high quality townhouse located close to Arroyo de la Miel town centre! On ground level there is an immaculate hallway which leads to an independent fully equipped kitchen, a lounge/dining area, guest bathroom, and lovely spacious terrace with plenty of afternoon sun. The hall also lead downstairs and upstairs. Downstairs there is a large garage, utility room and lounge with Sauna and shower. On first level continuing from hallway there are 3 bedrooms (one currently used as an office) and two bathrooms, where one of these bathrooms is ensuite to master bedroom. Going upstairs to second level there is a very large bedroom with another terrace benefiting from sea views, lots of afternoon sun and outdoor shower. Immaculate house with oustanding qualities and great location, must be seen!! Total useful area 118.27m2, 64.30m2 on the ground floor, 51.85m2 on the first floor, and 3.15m2 on the covered ground floor, and total built area of ??146.90m2, 74.15m2 on the ground floor, 73.70m2 on the first floor , 9.05m2 ground floor. As an annex, the back of the house that is used as a patio with an approximate area of ??38.50m2. Also as an annex undivided half of each of the basements, one and two that comprise a total useful surface area of ??210m2. Year of Build: 2008, Aprox fees IBI :880€ per year - Basura 172€ per year CEE:Energy Consumption Rating & CO2 Emissions Rating Pending The stated data is merely informative and has no