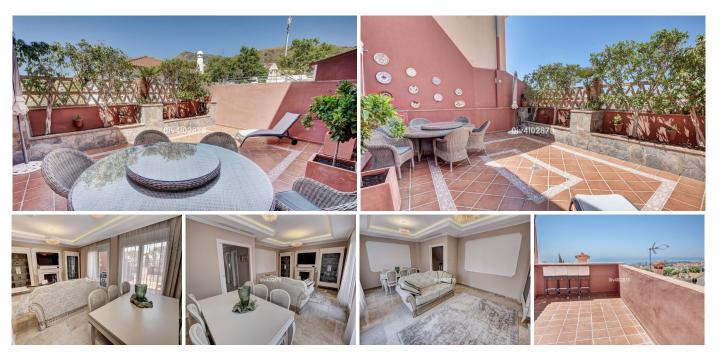

## REF# R4071688 - €660,000

Spacious and high quality townhouse located close to Arroyo de la Miel town centre! On ground level there is an immaculate hallway which leads to an independent fully equipped kitchen, a lounge/dining area, guest bathroom, and lovely spacious terrace with plenty of afternoon sun. The hall also lead downstairs and upstairs. Downstairs there is a large garage, utility room and lounge with Sauna and shower. On first level continuing from hallway there are 3 bedrooms (one currently used as an office) and two bathrooms, where one of these bathrooms is ensuite to master bedroom. Going upstairs to second level there is a very large bedroom with another terrace benefiting from sea views, lots of afternoon sun and outdoor shower. Immaculate house with oustanding qualities and great location, must be seen!! Total useful area 118.27m2, 64.30m2 on the ground floor, 51.85m2 on the first floor, and 3.15m2 on the covered ground floor, and total built area of ??146.90m2, 74.15m2 on the ground floor, 73.70m2 on the first floor , 9.05m2 ground floor. As an annex, the back of the house that is used as a patio with an approximate area of ??38.50m2. Also as an annex undivided half of each of the basements, one and two that comprise a total useful surface area of ??210m2. Year of Build: 2008, Aprox fees IBI :880€ per year - Basura 172€ per year CEE:Energy Consumption Rating & CO2 Emissions Rating Pending The stated data is merely informative and has no