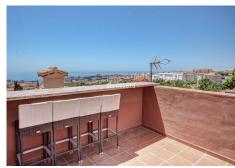

## REF# R4071688 - €660,000

Spacious and high quality townhouse located close to Arroyo de la Miel town centre! On ground level there is an immaculate hallway which leads to an independent fully equipped kitchen, a lounge/dining area, guest bathroom, and lovely spacious terrace with plenty of afternoon sun. The hall also lead downstairs and upstairs. Downstairs there is a large garage, utility room and lounge with Sauna and shower. On first level continuing from hallway there are 3 bedrooms (one currently used as an office) and two bathrooms, where one of these bathrooms is ensuite to master bedroom. Going upstairs to second level there is a very large bedroom with another terrace benefiting from sea views, lots of afternoon sun and outdoor shower. Immaculate house with oustanding qualities and great location, must be seen!! Total useful area 118.27m2, 64.30m2 on the ground floor, 51.85m2 on the first floor, and 3.15m2 on the covered ground floor, and total built area of ??146.90m2, 74.15m2 on the ground floor, 73.70m2 on the first floor , 9.05m2 ground floor. As an annex, the back of the house that is used as a patio with an approximate area of ??38.50m2. Also as an annex undivided half of each of the basements, one and two that comprise a total useful surface area of ??210m2. Year of Build: 2008, Aprox fees IBI :880€ per year - Basura 172€ per year CEE:Energy Consumption Rating & CO2 Emissions Rating Pending The stated data is merely informative and has no