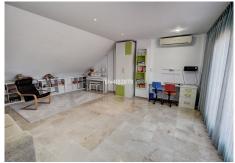

## REF# R4071688 - €660,000

Spacious and high quality townhouse located close to Arroyo de la Miel town centre! On ground level there is an immaculate hallway which leads to an independent fully equipped kitchen, a lounge/dining area, guest bathroom, and lovely spacious terrace with plenty of afternoon sun. The hall also lead downstairs and upstairs. Downstairs there is a large garage, utility room and lounge with Sauna and shower. On first level continuing from hallway there are 3 bedrooms (one currently used as an office) and two bathrooms, where one of these bathrooms is ensuite to master bedroom. Going upstairs to second level there is a very large bedroom with another terrace benefiting from sea views, lots of afternoon sun and outdoor shower. Immaculate house with oustanding qualities and great location, must be seen!! Total useful area 118.27m2, 64.30m2 on the ground floor, 51.85m2 on the first floor, and 3.15m2 on the covered ground floor, and total built area of ??146.90m2, 74.15m2 on the ground floor, 73.70m2 on the first floor , 9.05m2 ground floor. As an annex, the back of the house that is used as a patio with an approximate area of ??38.50m2. Also as an annex undivided half of each of the basements, one and two that comprise a total useful surface area of ??210m2. Year of Build: 2008, Aprox fees IBI :880€ per year - Basura 172€ per year CEE:Energy Consumption Rating & CO2 Emissions Rating Pending The stated data is merely informative and has no