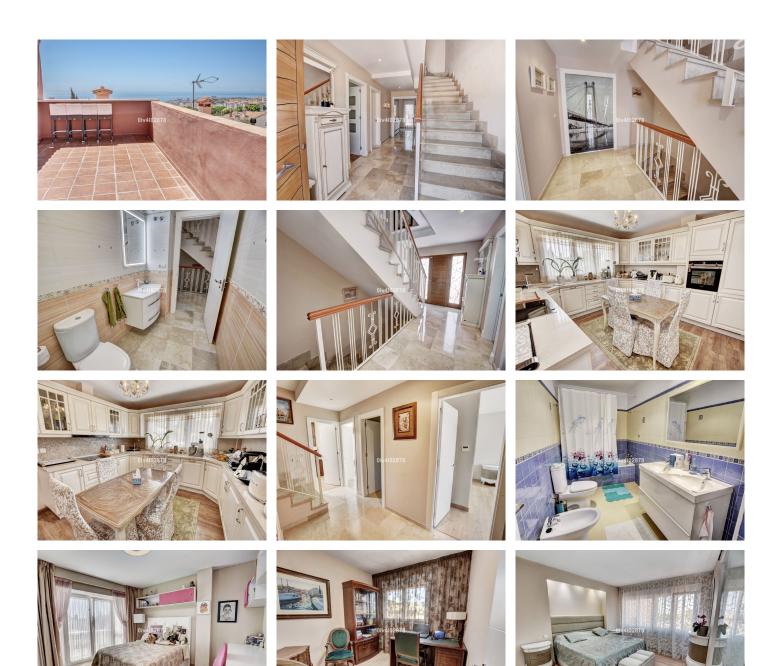

## REF# R4071688 - €660,000

Spacious and high quality townhouse located close to Arroyo de la Miel town centre! On ground level there is an immaculate hallway which leads to an independent fully equipped kitchen, a lounge/dining area, guest bathroom, and lovely spacious terrace with plenty of afternoon sun. The hall also lead downstairs and upstairs. Downstairs there is a large garage, utility room and lounge with Sauna and shower. On first level continuing from hallway there are 3 bedrooms (one currently used as an office) and two bathrooms, where one of these bathrooms is ensuite to master bedroom. Going upstairs to second level there is a very large bedroom with another terrace benefiting from sea views, lots of afternoon sun and outdoor shower. Immaculate house with oustanding qualities and great location, must be seen!! Total useful area 118.27m2, 64.30m2 on the ground floor, 51.85m2 on the first floor, and 3.15m2 on the covered ground floor, and total built area of ??146.90m2, 74.15m2 on the ground floor, 73.70m2 on the first floor , 9.05m2 ground floor. As an annex, the back of the house that is used as a patio with an approximate area of ??38.50m2. Also as an annex undivided half of each of the basements, one and two that comprise a total useful surface area of ??210m2. Year of Build: 2008, Aprox fees IBI :880€ per year - Basura 172€ per year CEE:Energy Consumption Rating & CO2 Emissions Rating Pending The stated data is merely informative and has no