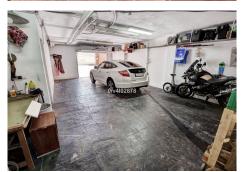

## REF# R4071688 - €660,000

Spacious and high quality townhouse located close to Arroyo de la Miel town centre! On ground level there is an immaculate hallway which leads to an independent fully equipped kitchen, a lounge/dining area, guest bathroom, and lovely spacious terrace with plenty of afternoon sun. The hall also lead downstairs and upstairs. Downstairs there is a large garage, utility room and lounge with Sauna and shower. On first level continuing from hallway there are 3 bedrooms (one currently used as an office) and two bathrooms, where one of these bathrooms is ensuite to master bedroom. Going upstairs to second level there is a very large bedroom with another terrace benefiting from sea views, lots of afternoon sun and outdoor shower. Immaculate house with oustanding qualities and great location, must be seen!! Total useful area 118.27m2, 64.30m2 on the ground floor, 51.85m2 on the first floor, and 3.15m2 on the covered ground floor, and total built area of ??146.90m2, 74.15m2 on the ground floor, 73.70m2 on the first floor , 9.05m2 ground floor. As an annex, the back of the house that is used as a patio with an approximate area of ??38.50m2. Also as an annex undivided half of each of the basements, one and two that comprise a total useful surface area of ??210m2. Year of Build: 2008, Aprox fees IBI :880€ per year - Basura 172€ per year CEE:Energy Consumption Rating & CO2 Emissions Rating Pending The stated data is merely informative and has no