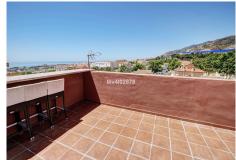

## REF# R4071688 - €660,000

Spacious and high quality townhouse located close to Arroyo de la Miel town centre! On ground level there is an immaculate hallway which leads to an independent fully equipped kitchen, a lounge/dining area, guest bathroom, and lovely spacious terrace with plenty of afternoon sun. The hall also lead downstairs and upstairs. Downstairs there is a large garage, utility room and lounge with Sauna and shower. On first level continuing from hallway there are 3 bedrooms (one currently used as an office) and two bathrooms, where one of these bathrooms is ensuite to master bedroom. Going upstairs to second level there is a very large bedroom with another terrace benefiting from sea views, lots of afternoon sun and outdoor shower. Immaculate house with oustanding qualities and great location, must be seen!! Total useful area 118.27m2, 64.30m2 on the ground floor, 51.85m2 on the first floor, and 3.15m2 on the covered ground floor, and total built area of ??146.90m2, 74.15m2 on the ground floor, 73.70m2 on the first floor , 9.05m2 ground floor. As an annex, the back of the house that is used as a patio with an approximate area of ??38.50m2. Also as an annex undivided half of each of the basements, one and two that comprise a total useful surface area of ??210m2. Year of Build: 2008, Aprox fees IBI :880€ per year - Basura 172€ per year CEE:Energy Consumption Rating & CO2 Emissions Rating Pending The stated data is merely informative and has no