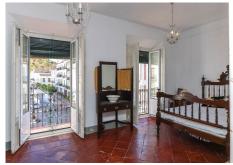

## REF# R4408633 - €534,000

5 Beds 1.5 Baths 296 m<sup>2</sup> Built 15 m<sup>2</sup> Terrace

Character Townhouse in Tolox steeped in history . Beautiful Property . Lots of original features . Possible Tourism Options . Immerse yourself in the popular village . 16 Century, reformed 2009 Nestled within the heart of the enchanting village of Tolox, this magnificent historical townhouse stands as a testament to the enduring beauty of the past. Property Details: With its stately presence, rich heritage, and an abundance of original features, this grand residence offers a glimpse into a bygone era with many original features. This imposing townhouse graces the charming village streets of Tolox with its grandeur. The facade is a study in timeless architectural elegance, featuring, ornate wrought-iron railings, the property is presented in excellent condition. The ground floor welcomes you with high ceilings, original ceramic floors, and intricately detailed plaster moldings. The salon boasts a fireplace that exudes old-world charm and traditional cabinetary. Throughout the residence, you'll discover a treasure trove of original features, including gracefully arched doorways, hand-carved wooden banisters, and vintage mosaic-tiled floors Outdoor area and Land: Inner patios Views: Village square an the countrside of Tolox in distance. Access: Excellent