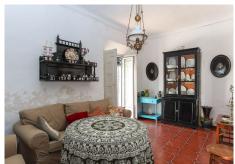

## REF# R4408633 - €534,000

5 Beds 1.5 Baths 296 m<sup>2</sup> Built 15 m<sup>2</sup> Terrace

Character Townhouse in Tolox steeped in history . Beautiful Property . Lots of original features . Possible Tourism Options . Immerse yourself in the popular village . 16 Century, reformed 2009 Nestled within the heart of the enchanting village of Tolox, this magnificent historical townhouse stands as a testament to the enduring beauty of the past. Property Details: With its stately presence, rich heritage, and an abundance of original features, this grand residence offers a glimpse into a bygone era with many original features. This imposing townhouse graces the charming village streets of Tolox with its grandeur. The facade is a study in timeless architectural elegance, featuring, ornate wrought-iron railings, the property is presented in excellent condition. The ground floor welcomes you with high ceilings, original ceramic floors, and intricately detailed plaster moldings. The salon boasts a fireplace that exudes old-world charm and traditional cabinetary. Throughout the residence, you'll discover a treasure trove of original features, including gracefully arched doorways, hand-carved wooden banisters, and vintage mosaic-tiled floors Outdoor area and Land: Inner patios Views: Village square an the countrside of Tolox in distance. Access: Excellent