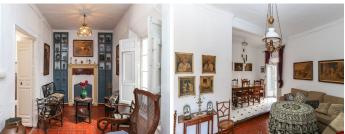

## REF# R4408633 - €534,000

5 Beds 1.5 Baths 296 m<sup>2</sup> Built 15 m<sup>2</sup> Terrace

Character Townhouse in Tolox steeped in history . Beautiful Property . Lots of original features . Possible Tourism Options . Immerse yourself in the popular village . 16 Century, reformed 2009 Nestled within the heart of the enchanting village of Tolox, this magnificent historical townhouse stands as a testament to the enduring beauty of the past. Property Details: With its stately presence, rich heritage, and an abundance of original features, this grand residence offers a glimpse into a bygone era with many original features. This imposing townhouse graces the charming village streets of Tolox with its grandeur. The facade is a study in timeless architectural elegance, featuring, ornate wrought-iron railings, the property is presented in excellent condition. The ground floor welcomes you with high ceilings, original ceramic floors, and intricately detailed plaster moldings. The salon boasts a fireplace that exudes old-world charm and traditional cabinetary. Throughout the residence, you'll discover a treasure trove of original features, including gracefully arched doorways, hand-carved wooden banisters, and vintage mosaic-tiled floors Outdoor area and Land: Inner patios Views: Village square an the countrside of Tolox in distance. Access: Excellent