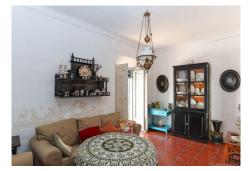

## REF# R4408633 - €534,000

5 Beds 1.5 Baths 296 m<sup>2</sup> Built 15 m<sup>2</sup> Terrace

Character Townhouse in Tolox steeped in history . Beautiful Property . Lots of original features . Possible Tourism Options . Immerse yourself in the popular village . 16 Century, reformed 2009 Nestled within the heart of the enchanting village of Tolox, this magnificent historical townhouse stands as a testament to the enduring beauty of the past. Property Details: With its stately presence, rich heritage, and an abundance of original features, this grand residence offers a glimpse into a bygone era with many original features. This imposing townhouse graces the charming village streets of Tolox with its grandeur. The facade is a study in timeless architectural elegance, featuring, ornate wrought-iron railings, the property is presented in excellent condition. The ground floor welcomes you with high ceilings, original ceramic floors, and intricately detailed plaster moldings. The salon boasts a fireplace that exudes old-world charm and traditional cabinetary. Throughout the residence, you'll discover a treasure trove of original features, including gracefully arched doorways, hand-carved wooden banisters, and vintage mosaic-tiled floors Outdoor area and Land: Inner patios Views: Village square an the countrside of Tolox in distance. Access: Excellent