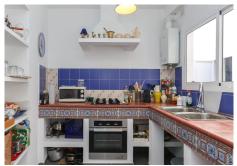

## REF# R4408633 - €534,000

5 Beds 1.5 Baths 296 m<sup>2</sup> Built 15 m<sup>2</sup> Terrace

Character Townhouse in Tolox steeped in history . Beautiful Property . Lots of original features . Possible Tourism Options . Immerse yourself in the popular village . 16 Century, reformed 2009 Nestled within the heart of the enchanting village of Tolox, this magnificent historical townhouse stands as a testament to the enduring beauty of the past. Property Details: With its stately presence, rich heritage, and an abundance of original features, this grand residence offers a glimpse into a bygone era with many original features. This imposing townhouse graces the charming village streets of Tolox with its grandeur. The facade is a study in timeless architectural elegance, featuring, ornate wrought-iron railings, the property is presented in excellent condition. The ground floor welcomes you with high ceilings, original ceramic floors, and intricately detailed plaster moldings. The salon boasts a fireplace that exudes old-world charm and traditional cabinetary. Throughout the residence, you'll discover a treasure trove of original features, including gracefully arched doorways, hand-carved wooden banisters, and vintage mosaic-tiled floors Outdoor area and Land: Inner patios Views: Village square an the countrside of Tolox in distance. Access: Excellent