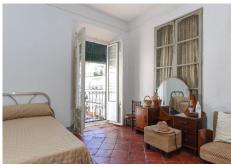

## REF# R4408633 - €534,000

5 Beds 1.5 Baths 296 m<sup>2</sup> Built 15 m<sup>2</sup> Terrace

Character Townhouse in Tolox steeped in history . Beautiful Property . Lots of original features . Possible Tourism Options . Immerse yourself in the popular village . 16 Century, reformed 2009 Nestled within the heart of the enchanting village of Tolox, this magnificent historical townhouse stands as a testament to the enduring beauty of the past. Property Details: With its stately presence, rich heritage, and an abundance of original features, this grand residence offers a glimpse into a bygone era with many original features. This imposing townhouse graces the charming village streets of Tolox with its grandeur. The facade is a study in timeless architectural elegance, featuring, ornate wrought-iron railings, the property is presented in excellent condition. The ground floor welcomes you with high ceilings, original ceramic floors, and intricately detailed plaster moldings. The salon boasts a fireplace that exudes old-world charm and traditional cabinetary. Throughout the residence, you'll discover a treasure trove of original features, including gracefully arched doorways, hand-carved wooden banisters, and vintage mosaic-tiled floors Outdoor area and Land: Inner patios Views: Village square an the countrside of Tolox in distance. Access: Excellent