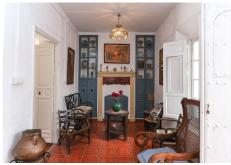

## REF# R4408633 - €534,000

5 Beds 1.5 Baths 296 m<sup>2</sup> Built 15 m<sup>2</sup> Terrace

Character Townhouse in Tolox steeped in history . Beautiful Property . Lots of original features . Possible Tourism Options . Immerse yourself in the popular village . 16 Century, reformed 2009 Nestled within the heart of the enchanting village of Tolox, this magnificent historical townhouse stands as a testament to the enduring beauty of the past. Property Details: With its stately presence, rich heritage, and an abundance of original features, this grand residence offers a glimpse into a bygone era with many original features. This imposing townhouse graces the charming village streets of Tolox with its grandeur. The facade is a study in timeless architectural elegance, featuring, ornate wrought-iron railings, the property is presented in excellent condition. The ground floor welcomes you with high ceilings, original ceramic floors, and intricately detailed plaster moldings. The salon boasts a fireplace that exudes old-world charm and traditional cabinetary. Throughout the residence, you'll discover a treasure trove of original features, including gracefully arched doorways, hand-carved wooden banisters, and vintage mosaic-tiled floors Outdoor area and Land: Inner patios Views: Village square an the countrside of Tolox in distance. Access: Excellent