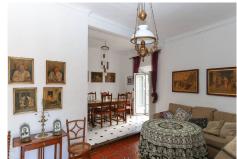

## REF# R4408633 - €534,000

5 Beds 1.5 Baths 296 m<sup>2</sup> Built 15 m<sup>2</sup> Terrace

Character Townhouse in Tolox steeped in history . Beautiful Property . Lots of original features . Possible Tourism Options . Immerse yourself in the popular village . 16 Century, reformed 2009 Nestled within the heart of the enchanting village of Tolox, this magnificent historical townhouse stands as a testament to the enduring beauty of the past. Property Details: With its stately presence, rich heritage, and an abundance of original features, this grand residence offers a glimpse into a bygone era with many original features. This imposing townhouse graces the charming village streets of Tolox with its grandeur. The facade is a study in timeless architectural elegance, featuring, ornate wrought-iron railings, the property is presented in excellent condition. The ground floor welcomes you with high ceilings, original ceramic floors, and intricately detailed plaster moldings. The salon boasts a fireplace that exudes old-world charm and traditional cabinetary. Throughout the residence, you'll discover a treasure trove of original features, including gracefully arched doorways, hand-carved wooden banisters, and vintage mosaic-tiled floors Outdoor area and Land: Inner patios Views: Village square an the countrside of Tolox in distance. Access: Excellent