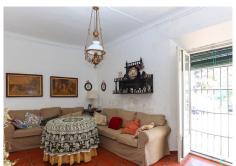

## REF# R4408633 - €534,000

5 Beds 1.5 Baths 296 m<sup>2</sup> Built 15 m<sup>2</sup> Terrace

Character Townhouse in Tolox steeped in history . Beautiful Property . Lots of original features . Possible Tourism Options . Immerse yourself in the popular village . 16 Century, reformed 2009 Nestled within the heart of the enchanting village of Tolox, this magnificent historical townhouse stands as a testament to the enduring beauty of the past. Property Details: With its stately presence, rich heritage, and an abundance of original features, this grand residence offers a glimpse into a bygone era with many original features. This imposing townhouse graces the charming village streets of Tolox with its grandeur. The facade is a study in timeless architectural elegance, featuring, ornate wrought-iron railings, the property is presented in excellent condition. The ground floor welcomes you with high ceilings, original ceramic floors, and intricately detailed plaster moldings. The salon boasts a fireplace that exudes old-world charm and traditional cabinetary. Throughout the residence, you'll discover a treasure trove of original features, including gracefully arched doorways, hand-carved wooden banisters, and vintage mosaic-tiled floors Outdoor area and Land: Inner patios Views: Village square an the countrside of Tolox in distance. Access: Excellent