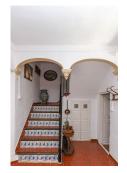

## REF# R4408633 - €534,000

5 Beds 1.5 Baths 296 m<sup>2</sup> Built 15 m<sup>2</sup> Terrace

Character Townhouse in Tolox steeped in history . Beautiful Property . Lots of original features . Possible Tourism Options . Immerse yourself in the popular village . 16 Century, reformed 2009 Nestled within the heart of the enchanting village of Tolox, this magnificent historical townhouse stands as a testament to the enduring beauty of the past. Property Details: With its stately presence, rich heritage, and an abundance of original features, this grand residence offers a glimpse into a bygone era with many original features. This imposing townhouse graces the charming village streets of Tolox with its grandeur. The facade is a study in timeless architectural elegance, featuring, ornate wrought-iron railings, the property is presented in excellent condition. The ground floor welcomes you with high ceilings, original ceramic floors, and intricately detailed plaster moldings. The salon boasts a fireplace that exudes old-world charm and traditional cabinetary. Throughout the residence, you'll discover a treasure trove of original features, including gracefully arched doorways, hand-carved wooden banisters, and vintage mosaic-tiled floors Outdoor area and Land: Inner patios Views: Village square an the countrside of Tolox in distance. Access: Excellent