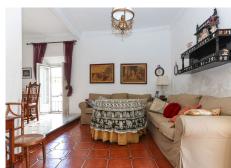

## REF# R4408633 - €534,000

5 Beds 1.5 Baths 296 m<sup>2</sup> Built 15 m<sup>2</sup> Terrace

Character Townhouse in Tolox steeped in history . Beautiful Property . Lots of original features . Possible Tourism Options . Immerse yourself in the popular village . 16 Century, reformed 2009 Nestled within the heart of the enchanting village of Tolox, this magnificent historical townhouse stands as a testament to the enduring beauty of the past. Property Details: With its stately presence, rich heritage, and an abundance of original features, this grand residence offers a glimpse into a bygone era with many original features. This imposing townhouse graces the charming village streets of Tolox with its grandeur. The facade is a study in timeless architectural elegance, featuring, ornate wrought-iron railings, the property is presented in excellent condition. The ground floor welcomes you with high ceilings, original ceramic floors, and intricately detailed plaster moldings. The salon boasts a fireplace that exudes old-world charm and traditional cabinetary. Throughout the residence, you'll discover a treasure trove of original features, including gracefully arched doorways, hand-carved wooden banisters, and vintage mosaic-tiled floors Outdoor area and Land: Inner patios Views: Village square an the countrside of Tolox in distance. Access: Excellent