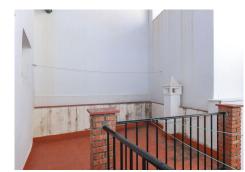

## REF# R4408633 - €534,000

5 Beds 1.5 Baths 296 m<sup>2</sup> Built 15 m<sup>2</sup> Terrace

Character Townhouse in Tolox steeped in history . Beautiful Property . Lots of original features . Possible Tourism Options . Immerse yourself in the popular village . 16 Century, reformed 2009 Nestled within the heart of the enchanting village of Tolox, this magnificent historical townhouse stands as a testament to the enduring beauty of the past. Property Details: With its stately presence, rich heritage, and an abundance of original features, this grand residence offers a glimpse into a bygone era with many original features. This imposing townhouse graces the charming village streets of Tolox with its grandeur. The facade is a study in timeless architectural elegance, featuring, ornate wrought-iron railings, the property is presented in excellent condition. The ground floor welcomes you with high ceilings, original ceramic floors, and intricately detailed plaster moldings. The salon boasts a fireplace that exudes old-world charm and traditional cabinetary. Throughout the residence, you'll discover a treasure trove of original features, including gracefully arched doorways, hand-carved wooden banisters, and vintage mosaic-tiled floors Outdoor area and Land: Inner patios Views: Village square an the countrside of Tolox in distance. Access: Excellent