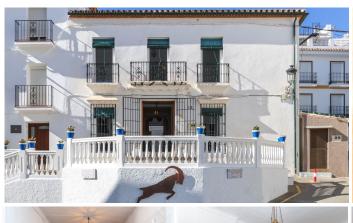

## TOWNHOUSE IN TOLOX

② Tolox

## REF# R4408633 - €534,000

5 Beds 1.5 Baths 296 m<sup>2</sup> Built 15 m<sup>2</sup> Terrace

Character Townhouse in Tolox steeped in history . Beautiful Property . Lots of original features . Possible Tourism Options . Immerse yourself in the popular village . 16 Century, reformed 2009 Nestled within the heart of the enchanting village of Tolox, this magnificent historical townhouse stands as a testament to the enduring beauty of the past. Property Details: With its stately presence, rich heritage, and an abundance of original features, this grand residence offers a glimpse into a bygone era with many original features. This imposing townhouse graces the charming village streets of Tolox with its grandeur. The facade is a study in timeless architectural elegance, featuring, ornate wrought-iron railings, the property is presented in excellent condition. The ground floor welcomes you with high ceilings, original ceramic floors, and intricately detailed plaster moldings. The salon boasts a fireplace that exudes old-world charm and traditional cabinetary. Throughout the residence, you'll discover a treasure trove of original features, including gracefully arched doorways, hand-carved wooden banisters, and vintage mosaic-tiled floors Outdoor area and Land: Inner patios Views: Village square an the countrside of Tolox in distance. Access: Excellent