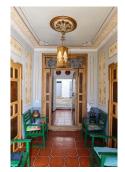

## REF# R4408633 - €534,000

5 Beds 1.5 Baths 296 m<sup>2</sup> Built 15 m<sup>2</sup> Terrace

Character Townhouse in Tolox steeped in history . Beautiful Property . Lots of original features . Possible Tourism Options . Immerse yourself in the popular village . 16 Century, reformed 2009 Nestled within the heart of the enchanting village of Tolox, this magnificent historical townhouse stands as a testament to the enduring beauty of the past. Property Details: With its stately presence, rich heritage, and an abundance of original features, this grand residence offers a glimpse into a bygone era with many original features. This imposing townhouse graces the charming village streets of Tolox with its grandeur. The facade is a study in timeless architectural elegance, featuring, ornate wrought-iron railings, the property is presented in excellent condition. The ground floor welcomes you with high ceilings, original ceramic floors, and intricately detailed plaster moldings. The salon boasts a fireplace that exudes old-world charm and traditional cabinetary. Throughout the residence, you'll discover a treasure trove of original features, including gracefully arched doorways, hand-carved wooden banisters, and vintage mosaic-tiled floors Outdoor area and Land: Inner patios Views: Village square an the countrside of Tolox in distance. Access: Excellent