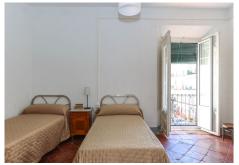

## REF# R4408633 - €534,000

5 Beds 1.5 Baths 296 m<sup>2</sup> Built 15 m<sup>2</sup> Terrace

Character Townhouse in Tolox steeped in history . Beautiful Property . Lots of original features . Possible Tourism Options . Immerse yourself in the popular village . 16 Century, reformed 2009 Nestled within the heart of the enchanting village of Tolox, this magnificent historical townhouse stands as a testament to the enduring beauty of the past. Property Details: With its stately presence, rich heritage, and an abundance of original features, this grand residence offers a glimpse into a bygone era with many original features. This imposing townhouse graces the charming village streets of Tolox with its grandeur. The facade is a study in timeless architectural elegance, featuring, ornate wrought-iron railings, the property is presented in excellent condition. The ground floor welcomes you with high ceilings, original ceramic floors, and intricately detailed plaster moldings. The salon boasts a fireplace that exudes old-world charm and traditional cabinetary. Throughout the residence, you'll discover a treasure trove of original features, including gracefully arched doorways, hand-carved wooden banisters, and vintage mosaic-tiled floors Outdoor area and Land: Inner patios Views: Village square an the countrside of Tolox in distance. Access: Excellent