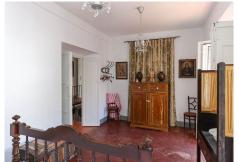

## REF# R4408633 - €534,000

5 Beds 1.5 Baths 296 m<sup>2</sup> Built 15 m<sup>2</sup> Terrace

Character Townhouse in Tolox steeped in history . Beautiful Property . Lots of original features . Possible Tourism Options . Immerse yourself in the popular village . 16 Century, reformed 2009 Nestled within the heart of the enchanting village of Tolox, this magnificent historical townhouse stands as a testament to the enduring beauty of the past. Property Details: With its stately presence, rich heritage, and an abundance of original features, this grand residence offers a glimpse into a bygone era with many original features. This imposing townhouse graces the charming village streets of Tolox with its grandeur. The facade is a study in timeless architectural elegance, featuring, ornate wrought-iron railings, the property is presented in excellent condition. The ground floor welcomes you with high ceilings, original ceramic floors, and intricately detailed plaster moldings. The salon boasts a fireplace that exudes old-world charm and traditional cabinetary. Throughout the residence, you'll discover a treasure trove of original features, including gracefully arched doorways, hand-carved wooden banisters, and vintage mosaic-tiled floors Outdoor area and Land: Inner patios Views: Village square an the countrside of Tolox in distance. Access: Excellent