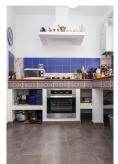

## REF# R4408633 - €534,000

5 Beds 1.5 Baths 296 m<sup>2</sup> Built 15 m<sup>2</sup> Terrace

Character Townhouse in Tolox steeped in history . Beautiful Property . Lots of original features . Possible Tourism Options . Immerse yourself in the popular village . 16 Century, reformed 2009 Nestled within the heart of the enchanting village of Tolox, this magnificent historical townhouse stands as a testament to the enduring beauty of the past. Property Details: With its stately presence, rich heritage, and an abundance of original features, this grand residence offers a glimpse into a bygone era with many original features. This imposing townhouse graces the charming village streets of Tolox with its grandeur. The facade is a study in timeless architectural elegance, featuring, ornate wrought-iron railings, the property is presented in excellent condition. The ground floor welcomes you with high ceilings, original ceramic floors, and intricately detailed plaster moldings. The salon boasts a fireplace that exudes old-world charm and traditional cabinetary. Throughout the residence, you'll discover a treasure trove of original features, including gracefully arched doorways, hand-carved wooden banisters, and vintage mosaic-tiled floors Outdoor area and Land: Inner patios Views: Village square an the countrside of Tolox in distance. Access: Excellent