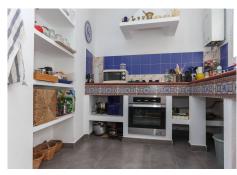

## REF# R4408633 - €534,000

5 Beds 1.5 Baths 296 m<sup>2</sup> Built 15 m<sup>2</sup> Terrace

Character Townhouse in Tolox steeped in history . Beautiful Property . Lots of original features . Possible Tourism Options . Immerse yourself in the popular village . 16 Century, reformed 2009 Nestled within the heart of the enchanting village of Tolox, this magnificent historical townhouse stands as a testament to the enduring beauty of the past. Property Details: With its stately presence, rich heritage, and an abundance of original features, this grand residence offers a glimpse into a bygone era with many original features. This imposing townhouse graces the charming village streets of Tolox with its grandeur. The facade is a study in timeless architectural elegance, featuring, ornate wrought-iron railings, the property is presented in excellent condition. The ground floor welcomes you with high ceilings, original ceramic floors, and intricately detailed plaster moldings. The salon boasts a fireplace that exudes old-world charm and traditional cabinetary. Throughout the residence, you'll discover a treasure trove of original features, including gracefully arched doorways, hand-carved wooden banisters, and vintage mosaic-tiled floors Outdoor area and Land: Inner patios Views: Village square an the countrside of Tolox in distance. Access: Excellent