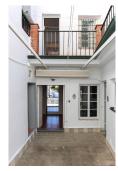

## REF# R4408633 - €534,000

5 Beds 1.5 Baths 296 m<sup>2</sup> Built 15 m<sup>2</sup> Terrace

Character Townhouse in Tolox steeped in history . Beautiful Property . Lots of original features . Possible Tourism Options . Immerse yourself in the popular village . 16 Century, reformed 2009 Nestled within the heart of the enchanting village of Tolox, this magnificent historical townhouse stands as a testament to the enduring beauty of the past. Property Details: With its stately presence, rich heritage, and an abundance of original features, this grand residence offers a glimpse into a bygone era with many original features. This imposing townhouse graces the charming village streets of Tolox with its grandeur. The facade is a study in timeless architectural elegance, featuring, ornate wrought-iron railings, the property is presented in excellent condition. The ground floor welcomes you with high ceilings, original ceramic floors, and intricately detailed plaster moldings. The salon boasts a fireplace that exudes old-world charm and traditional cabinetary. Throughout the residence, you'll discover a treasure trove of original features, including gracefully arched doorways, hand-carved wooden banisters, and vintage mosaic-tiled floors Outdoor area and Land: Inner patios Views: Village square an the countrside of Tolox in distance. Access: Excellent