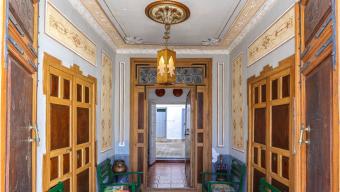

## REF# R4408633 - €534,000

5 Beds 1.5 Baths 296 m<sup>2</sup> Built 15 m<sup>2</sup> Terrace

Character Townhouse in Tolox steeped in history . Beautiful Property . Lots of original features . Possible Tourism Options . Immerse yourself in the popular village . 16 Century, reformed 2009 Nestled within the heart of the enchanting village of Tolox, this magnificent historical townhouse stands as a testament to the enduring beauty of the past. Property Details: With its stately presence, rich heritage, and an abundance of original features, this grand residence offers a glimpse into a bygone era with many original features. This imposing townhouse graces the charming village streets of Tolox with its grandeur. The facade is a study in timeless architectural elegance, featuring, ornate wrought-iron railings, the property is presented in excellent condition. The ground floor welcomes you with high ceilings, original ceramic floors, and intricately detailed plaster moldings. The salon boasts a fireplace that exudes old-world charm and traditional cabinetary. Throughout the residence, you'll discover a treasure trove of original features, including gracefully arched doorways, hand-carved wooden banisters, and vintage mosaic-tiled floors Outdoor area and Land: Inner patios Views: Village square an the countrside of Tolox in distance. Access: Excellent