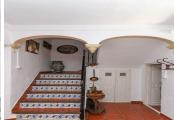

## REF# R4408633 - €534,000

5 Beds 1.5 Baths 296 m<sup>2</sup> Built 15 m<sup>2</sup> Terrace

Character Townhouse in Tolox steeped in history . Beautiful Property . Lots of original features . Possible Tourism Options . Immerse yourself in the popular village . 16 Century, reformed 2009 Nestled within the heart of the enchanting village of Tolox, this magnificent historical townhouse stands as a testament to the enduring beauty of the past. Property Details: With its stately presence, rich heritage, and an abundance of original features, this grand residence offers a glimpse into a bygone era with many original features. This imposing townhouse graces the charming village streets of Tolox with its grandeur. The facade is a study in timeless architectural elegance, featuring, ornate wrought-iron railings, the property is presented in excellent condition. The ground floor welcomes you with high ceilings, original ceramic floors, and intricately detailed plaster moldings. The salon boasts a fireplace that exudes old-world charm and traditional cabinetary. Throughout the residence, you'll discover a treasure trove of original features, including gracefully arched doorways, hand-carved wooden banisters, and vintage mosaic-tiled floors Outdoor area and Land: Inner patios Views: Village square an the countrside of Tolox in distance. Access: Excellent