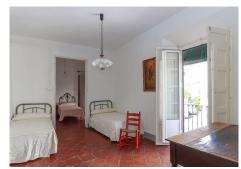

## REF# R4408633 - €534,000

5 Beds 1.5 Baths 296 m<sup>2</sup> Built 15 m<sup>2</sup> Terrace

Character Townhouse in Tolox steeped in history . Beautiful Property . Lots of original features . Possible Tourism Options . Immerse yourself in the popular village . 16 Century, reformed 2009 Nestled within the heart of the enchanting village of Tolox, this magnificent historical townhouse stands as a testament to the enduring beauty of the past. Property Details: With its stately presence, rich heritage, and an abundance of original features, this grand residence offers a glimpse into a bygone era with many original features. This imposing townhouse graces the charming village streets of Tolox with its grandeur. The facade is a study in timeless architectural elegance, featuring, ornate wrought-iron railings, the property is presented in excellent condition. The ground floor welcomes you with high ceilings, original ceramic floors, and intricately detailed plaster moldings. The salon boasts a fireplace that exudes old-world charm and traditional cabinetary. Throughout the residence, you'll discover a treasure trove of original features, including gracefully arched doorways, hand-carved wooden banisters, and vintage mosaic-tiled floors Outdoor area and Land: Inner patios Views: Village square an the countrside of Tolox in distance. Access: Excellent