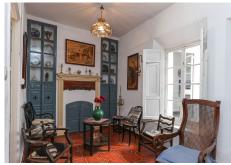

## REF# R4408633 - €534,000

5 Beds 1.5 Baths 296 m<sup>2</sup> Built 15 m<sup>2</sup> Terrace

Character Townhouse in Tolox steeped in history . Beautiful Property . Lots of original features . Possible Tourism Options . Immerse yourself in the popular village . 16 Century, reformed 2009 Nestled within the heart of the enchanting village of Tolox, this magnificent historical townhouse stands as a testament to the enduring beauty of the past. Property Details: With its stately presence, rich heritage, and an abundance of original features, this grand residence offers a glimpse into a bygone era with many original features. This imposing townhouse graces the charming village streets of Tolox with its grandeur. The facade is a study in timeless architectural elegance, featuring, ornate wrought-iron railings, the property is presented in excellent condition. The ground floor welcomes you with high ceilings, original ceramic floors, and intricately detailed plaster moldings. The salon boasts a fireplace that exudes old-world charm and traditional cabinetary. Throughout the residence, you'll discover a treasure trove of original features, including gracefully arched doorways, hand-carved wooden banisters, and vintage mosaic-tiled floors Outdoor area and Land: Inner patios Views: Village square an the countrside of Tolox in distance. Access: Excellent