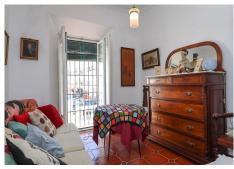

## REF# R4408633 - €534,000

5 Beds 1.5 Baths 296 m<sup>2</sup> Built 15 m<sup>2</sup> Terrace

Character Townhouse in Tolox steeped in history . Beautiful Property . Lots of original features . Possible Tourism Options . Immerse yourself in the popular village . 16 Century, reformed 2009 Nestled within the heart of the enchanting village of Tolox, this magnificent historical townhouse stands as a testament to the enduring beauty of the past. Property Details: With its stately presence, rich heritage, and an abundance of original features, this grand residence offers a glimpse into a bygone era with many original features. This imposing townhouse graces the charming village streets of Tolox with its grandeur. The facade is a study in timeless architectural elegance, featuring, ornate wrought-iron railings, the property is presented in excellent condition. The ground floor welcomes you with high ceilings, original ceramic floors, and intricately detailed plaster moldings. The salon boasts a fireplace that exudes old-world charm and traditional cabinetary. Throughout the residence, you'll discover a treasure trove of original features, including gracefully arched doorways, hand-carved wooden banisters, and vintage mosaic-tiled floors Outdoor area and Land: Inner patios Views: Village square an the countrside of Tolox in distance. Access: Excellent