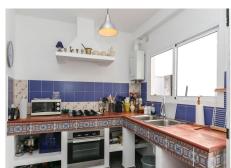

## REF# R4408633 - €534,000

5 Beds 1.5 Baths 296 m<sup>2</sup> Built 15 m<sup>2</sup> Terrace

Character Townhouse in Tolox steeped in history . Beautiful Property . Lots of original features . Possible Tourism Options . Immerse yourself in the popular village . 16 Century, reformed 2009 Nestled within the heart of the enchanting village of Tolox, this magnificent historical townhouse stands as a testament to the enduring beauty of the past. Property Details: With its stately presence, rich heritage, and an abundance of original features, this grand residence offers a glimpse into a bygone era with many original features. This imposing townhouse graces the charming village streets of Tolox with its grandeur. The facade is a study in timeless architectural elegance, featuring, ornate wrought-iron railings, the property is presented in excellent condition. The ground floor welcomes you with high ceilings, original ceramic floors, and intricately detailed plaster moldings. The salon boasts a fireplace that exudes old-world charm and traditional cabinetary. Throughout the residence, you'll discover a treasure trove of original features, including gracefully arched doorways, hand-carved wooden banisters, and vintage mosaic-tiled floors Outdoor area and Land: Inner patios Views: Village square an the countrside of Tolox in distance. Access: Excellent