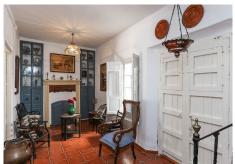

## REF# R4408633 - €534,000

5 Beds 1.5 Baths 296 m<sup>2</sup> Built 15 m<sup>2</sup> Terrace

Character Townhouse in Tolox steeped in history . Beautiful Property . Lots of original features . Possible Tourism Options . Immerse yourself in the popular village . 16 Century, reformed 2009 Nestled within the heart of the enchanting village of Tolox, this magnificent historical townhouse stands as a testament to the enduring beauty of the past. Property Details: With its stately presence, rich heritage, and an abundance of original features, this grand residence offers a glimpse into a bygone era with many original features. This imposing townhouse graces the charming village streets of Tolox with its grandeur. The facade is a study in timeless architectural elegance, featuring, ornate wrought-iron railings, the property is presented in excellent condition. The ground floor welcomes you with high ceilings, original ceramic floors, and intricately detailed plaster moldings. The salon boasts a fireplace that exudes old-world charm and traditional cabinetary. Throughout the residence, you'll discover a treasure trove of original features, including gracefully arched doorways, hand-carved wooden banisters, and vintage mosaic-tiled floors Outdoor area and Land: Inner patios Views: Village square an the countrside of Tolox in distance. Access: Excellent