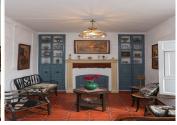

## REF# R4408633 - €534,000

5 Beds 1.5 Baths 296 m<sup>2</sup> Built 15 m<sup>2</sup> Terrace

Character Townhouse in Tolox steeped in history . Beautiful Property . Lots of original features . Possible Tourism Options . Immerse yourself in the popular village . 16 Century, reformed 2009 Nestled within the heart of the enchanting village of Tolox, this magnificent historical townhouse stands as a testament to the enduring beauty of the past. Property Details: With its stately presence, rich heritage, and an abundance of original features, this grand residence offers a glimpse into a bygone era with many original features. This imposing townhouse graces the charming village streets of Tolox with its grandeur. The facade is a study in timeless architectural elegance, featuring, ornate wrought-iron railings, the property is presented in excellent condition. The ground floor welcomes you with high ceilings, original ceramic floors, and intricately detailed plaster moldings. The salon boasts a fireplace that exudes old-world charm and traditional cabinetary. Throughout the residence, you'll discover a treasure trove of original features, including gracefully arched doorways, hand-carved wooden banisters, and vintage mosaic-tiled floors Outdoor area and Land: Inner patios Views: Village square an the countrside of Tolox in distance. Access: Excellent