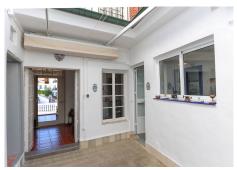

## REF# R4408633 - €534,000

5 Beds 1.5 Baths 296 m<sup>2</sup> Built 15 m<sup>2</sup> Terrace

Character Townhouse in Tolox steeped in history . Beautiful Property . Lots of original features . Possible Tourism Options . Immerse yourself in the popular village . 16 Century, reformed 2009 Nestled within the heart of the enchanting village of Tolox, this magnificent historical townhouse stands as a testament to the enduring beauty of the past. Property Details: With its stately presence, rich heritage, and an abundance of original features, this grand residence offers a glimpse into a bygone era with many original features. This imposing townhouse graces the charming village streets of Tolox with its grandeur. The facade is a study in timeless architectural elegance, featuring, ornate wrought-iron railings, the property is presented in excellent condition. The ground floor welcomes you with high ceilings, original ceramic floors, and intricately detailed plaster moldings. The salon boasts a fireplace that exudes old-world charm and traditional cabinetary. Throughout the residence, you'll discover a treasure trove of original features, including gracefully arched doorways, hand-carved wooden banisters, and vintage mosaic-tiled floors Outdoor area and Land: Inner patios Views: Village square an the countrside of Tolox in distance. Access: Excellent