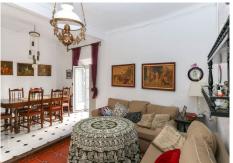

## REF# R4408633 - €534,000

5 Beds 1.5 Baths 296 m<sup>2</sup> Built 15 m<sup>2</sup> Terrace

Character Townhouse in Tolox steeped in history . Beautiful Property . Lots of original features . Possible Tourism Options . Immerse yourself in the popular village . 16 Century, reformed 2009 Nestled within the heart of the enchanting village of Tolox, this magnificent historical townhouse stands as a testament to the enduring beauty of the past. Property Details: With its stately presence, rich heritage, and an abundance of original features, this grand residence offers a glimpse into a bygone era with many original features. This imposing townhouse graces the charming village streets of Tolox with its grandeur. The facade is a study in timeless architectural elegance, featuring, ornate wrought-iron railings, the property is presented in excellent condition. The ground floor welcomes you with high ceilings, original ceramic floors, and intricately detailed plaster moldings. The salon boasts a fireplace that exudes old-world charm and traditional cabinetary. Throughout the residence, you'll discover a treasure trove of original features, including gracefully arched doorways, hand-carved wooden banisters, and vintage mosaic-tiled floors Outdoor area and Land: Inner patios Views: Village square an the countrside of Tolox in distance. Access: Excellent