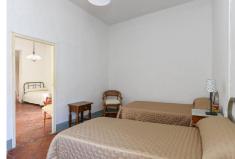

## REF# R4408633 - €534,000

5 Beds 1.5 Baths 296 m<sup>2</sup> Built 15 m<sup>2</sup> Terrace

Character Townhouse in Tolox steeped in history . Beautiful Property . Lots of original features . Possible Tourism Options . Immerse yourself in the popular village . 16 Century, reformed 2009 Nestled within the heart of the enchanting village of Tolox, this magnificent historical townhouse stands as a testament to the enduring beauty of the past. Property Details: With its stately presence, rich heritage, and an abundance of original features, this grand residence offers a glimpse into a bygone era with many original features. This imposing townhouse graces the charming village streets of Tolox with its grandeur. The facade is a study in timeless architectural elegance, featuring, ornate wrought-iron railings, the property is presented in excellent condition. The ground floor welcomes you with high ceilings, original ceramic floors, and intricately detailed plaster moldings. The salon boasts a fireplace that exudes old-world charm and traditional cabinetary. Throughout the residence, you'll discover a treasure trove of original features, including gracefully arched doorways, hand-carved wooden banisters, and vintage mosaic-tiled floors Outdoor area and Land: Inner patios Views: Village square an the countrside of Tolox in distance. Access: Excellent