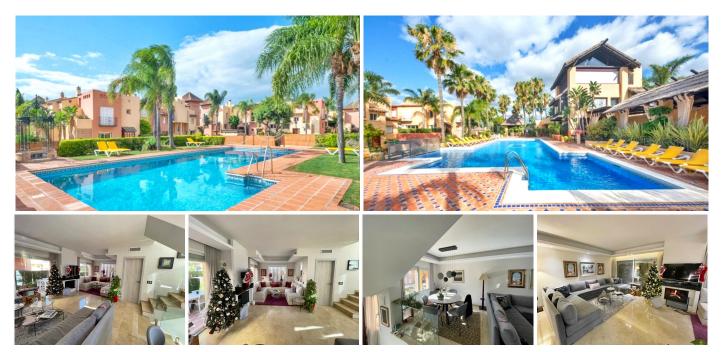

## TOWNHOUSE IN NUEVA ANDALUCÍA

Nueva Andalucía

REF# R4442683 - €595,000

Beds

3

Baths

224 m<sup>2</sup>

Built

25 m<sup>2</sup>

Terrace

Located in a beautiful private urbanization with 24 hour security, community pool and gardens, a few minutes from Puerto Banús and the sea.

4-storey semidetached- villa that has a garage, basement, 3 bedrooms, 2 full bathrooms and toilet, large terrace on the ground floor with access from the living room plus a large solarium. Completely renovated.

Townhouse, Nueva Andalucía, Costa del Sol.

4 Bedrooms, 3 Bathrooms, Built 224 m², Terrace 25 m².

Setting: Urbanisation. Orientation: South West. Condition: Excellent. Pool: Communal.

Climate Control: Air Conditioning.

Views: Garden.

Features: Fitted Wardrobes, Private Terrace.

Garden: Communal, Private.

Security: Gated Complex, 24 Hour Security.

Parking: Garage, Street.