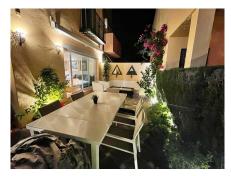

25 m<sup>2</sup>

Terrace

Located in a beautiful private urbanization with 24 hour security, community pool and gardens, a few minutes from Puerto Banús and the sea.

4-storey semidetached- villa that has a garage, basement, 3 bedrooms, 2 full bathrooms and toilet, large terrace on the ground floor with access from the living room plus a large solarium. Completely renovated.

Views: Garden.

Features: Fitted Wardrobes, Private Terrace.

Garden: Communal, Private.

Security: Gated Complex, 24 Hour Security.

Parking: Garage, Street.