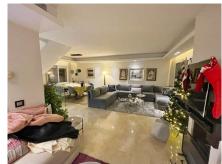

## TOWNHOUSE IN NUEVA ANDALUCÍA

Nueva Andalucía

REF# R4442683 - €595,000

Beds

3

Baths

224 m<sup>2</sup>

Built

25 m<sup>2</sup>

Terrace

Located in a beautiful private urbanization with 24 hour security, community pool and gardens, a few minutes from Puerto Banús and the sea.

4-storey semidetached- villa that has a garage, basement, 3 bedrooms, 2 full bathrooms and toilet, large terrace on the ground floor with access from the living room plus a large solarium. Completely renovated.

Townhouse, Nueva Andalucía, Costa del Sol.

4 Bedrooms, 3 Bathrooms, Built 224 m², Terrace 25 m².

Setting: Urbanisation. Orientation: South West. Condition: Excellent. Pool: Communal.

Climate Control: Air Conditioning.