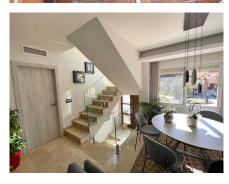

## TOWNHOUSE IN NUEVA ANDALUCÍA

Nueva Andalucía

REF# R4442683 - €595,000

Beds

3

Baths

224 m<sup>2</sup>

Built

25 m<sup>2</sup>

Terrace

Located in a beautiful private urbanization with 24 hour security, community pool and gardens, a few minutes from Puerto Banús and the sea.

4-storey semidetached- villa that has a garage, basement, 3 bedrooms, 2 full bathrooms and toilet, large terrace on the ground floor with access from the living room plus a large solarium. Completely renovated.

Townhouse, Nueva Andalucía, Costa del Sol.

4 Bedrooms, 3 Bathrooms, Built 224 m², Terrace 25 m².

Setting: Urbanisation. Orientation: South West. Condition: Excellent. Pool: Communal.

Climate Control: Air Conditioning.

Views: Garden.

Features: Fitted Wardrobes, Private Terrace.

Garden: Communal, Private.

Security: Gated Complex, 24 Hour Security.

Parking: Garage, Street.