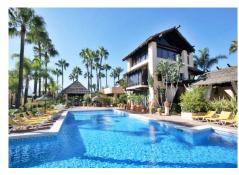

25 m<sup>2</sup>

Terrace

Located in a beautiful private urbanization with 24 hour security, community pool and gardens, a few minutes from Puerto Banús and the sea.

4-storey semidetached- villa that has a garage, basement, 3 bedrooms, 2 full bathrooms and toilet, large terrace on the ground floor with access from the living room plus a large solarium. Completely renovated.

Townhouse, Nueva Andalucía, Costa del Sol.

4 Bedrooms, 3 Bathrooms, Built 224 m², Terrace 25 m².

Setting: Urbanisation. Orientation: South West. Condition: Excellent. Pool: Communal.

Climate Control: Air Conditioning.

Views: Garden.

Features: Fitted Wardrobes, Private Terrace.

Garden: Communal, Private.

Security: Gated Complex, 24 Hour Security.

Parking: Garage, Street.