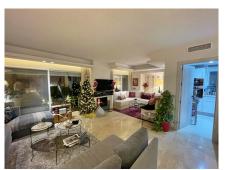

25 m<sup>2</sup>

Terrace

Located in a beautiful private urbanization with 24 hour security, community pool and gardens, a few minutes from Puerto Banús and the sea.

4-storey semidetached- villa that has a garage, basement, 3 bedrooms, 2 full bathrooms and toilet, large terrace on the ground floor with access from the living room plus a large solarium. Completely renovated.

Townhouse, Nueva Andalucía, Costa del Sol.

4 Bedrooms, 3 Bathrooms, Built 224 m², Terrace 25 m².

Setting: Urbanisation. Orientation: South West. Condition: Excellent. Pool: Communal.

Climate Control: Air Conditioning.

Views: Garden.

Features: Fitted Wardrobes, Private Terrace.

Garden: Communal, Private.

Security: Gated Complex, 24 Hour Security.

Parking: Garage, Street.