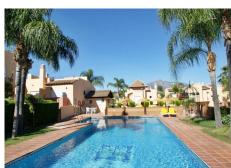

25 m<sup>2</sup>

Terrace

Located in a beautiful private urbanization with 24 hour security, community pool and gardens, a few minutes from Puerto Banús and the sea.

4-storey semidetached- villa that has a garage, basement, 3 bedrooms, 2 full bathrooms and toilet, large terrace on the ground floor with access from the living room plus a large solarium. Completely renovated.

Townhouse, Nueva Andalucía, Costa del Sol.

4 Bedrooms, 3 Bathrooms, Built 224 m², Terrace 25 m².

Setting: Urbanisation. Orientation: South West. Condition: Excellent. Pool: Communal.

Climate Control: Air Conditioning.

Views: Garden.

Features: Fitted Wardrobes, Private Terrace.

Garden: Communal, Private.

Security: Gated Complex, 24 Hour Security.

Parking: Garage, Street.