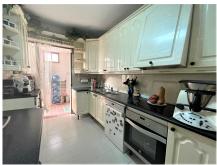

When we enter through the main entrance we enter a large west-facing porch that is ideal to enjoy it both with the afternoon sun in winter, and to take the cool in the summer nights.

Once we enter the house we find a hall that leads to the living room and access to the upper floor. In the living room, we have a large window to the entrance porch, and a door that opens the way to the kitchen with dining room. The kitchen is fully furnished in accordance with the rest of the house in Mediterranean style and opens onto a patio, where we have a storage room with space for the washer and dryer. In the living room we have several storage spaces, as well as a toilet with toilet and sink.