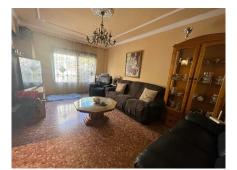

When we enter through the main entrance we enter a large west-facing porch that is ideal to enjoy it both with the afternoon sun in winter, and to take the cool in the summer nights.

Once we enter the house we find a hall that leads to the living room and access to the upper floor. In the living room, we have a large window to the entrance porch, and a door that opens the way to the kitchen with dining room. The kitchen is fully furnished in accordance with the rest of the house in Mediterranean style and opens onto a patio, where we have a storage room with space for the washer and dryer. In the living room we have several storage spaces, as well as a toilet with toilet and sink.