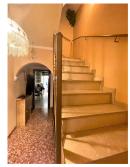

When we enter through the main entrance we enter a large west-facing porch that is ideal to enjoy it both with the afternoon sun in winter, and to take the cool in the summer nights.

Once we enter the house we find a hall that leads to the living room and access to the upper floor. In the living room, we have a large window to the entrance porch, and a door that opens the way to the kitchen with dining room. The kitchen is fully furnished in accordance with the rest of the house in Mediterranean style and opens onto a patio, where we have a storage room with space for the washer and dryer. In the living room we have several storage spaces, as well as a toilet with toilet and sink.