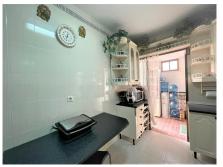

When we enter through the main entrance we enter a large west-facing porch that is ideal to enjoy it both with the afternoon sun in winter, and to take the cool in the summer nights.

Once we enter the house we find a hall that leads to the living room and access to the upper floor. In the living room, we have a large window to the entrance porch, and a door that opens the way to the kitchen with dining room. The kitchen is fully furnished in accordance with the rest of the house in Mediterranean style and opens onto a patio, where we have a storage room with space for the washer and dryer. In the living room we have several storage spaces, as well as a toilet with toilet and sink.