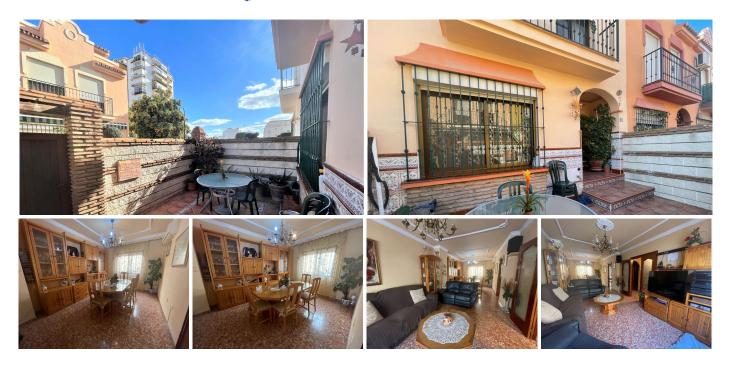

## REF# R3975700 - €345,000

| Ē    |       |        |         |
|------|-------|--------|---------|
| 3    | 2     | 160 m² | 50 m²   |
| Beds | Baths | Built  | Terrace |

Large semi-detached house located in one of the best residential areas of Mijas Costa, in the center of Las Lagunas, where despite being in a quiet area, it has all the services within walking distance, and the beautiful beaches of Fuengirola less 5 minutes by car.

When we enter through the main entrance we enter a large west-facing porch that is ideal to enjoy it both with the afternoon sun in winter, and to take the cool in the summer nights.

Once we enter the house we find a hall that leads to the living room and access to the upper floor. In the living room, we have a large window to the entrance porch, and a door that opens the way to the kitchen with dining room. The kitchen is fully furnished in accordance with the rest of the house in Mediterranean style and opens onto a patio, where we have a storage room with space for the washer and dryer. In the living room we have several storage spaces, as well as a toilet with toilet and sink.

We go down to the basement, with great storage capacity, and useful as a leisure area.

The upper floor is for the bedrooms, where we have 3 bedrooms and 2 bathrooms, the rooms are spacious and bright, the main room has a nice balcony. The other 2 bedrooms are very good size and all have built in wardrobes. The main bathroom has an integrated shower divided by glass bricks that gives it an original and cozy touch.

And to finish with the icing on the cake, we have the large solarium terrace, ideal for celebrating parties with friends, making barbecues, sunbathing.

All services available on foot, schools, shops, supermarkets, bars and restaurants, public transport, health centers .... etc etc