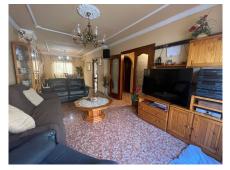

When we enter through the main entrance we enter a large west-facing porch that is ideal to enjoy it both with the afternoon sun in winter, and to take the cool in the summer nights.

Once we enter the house we find a hall that leads to the living room and access to the upper floor. In the living room, we have a large window to the entrance porch, and a door that opens the way to the kitchen with dining room. The kitchen is fully furnished in accordance with the rest of the house in Mediterranean style and opens onto a patio, where we have a storage room with space for the washer and dryer. In the living room we have several storage spaces, as well as a toilet with toilet and sink.