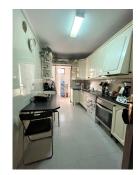

When we enter through the main entrance we enter a large west-facing porch that is ideal to enjoy it both with the afternoon sun in winter, and to take the cool in the summer nights.

Once we enter the house we find a hall that leads to the living room and access to the upper floor. In the living room, we have a large window to the entrance porch, and a door that opens the way to the kitchen with dining room. The kitchen is fully furnished in accordance with the rest of the house in Mediterranean style and opens onto a patio, where we have a storage room with space for the washer and dryer. In the living room we have several storage spaces, as well as a toilet with toilet and sink.