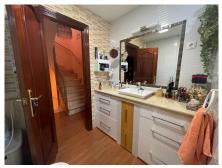

When we enter through the main entrance we enter a large west-facing porch that is ideal to enjoy it both with the afternoon sun in winter, and to take the cool in the summer nights.

Once we enter the house we find a hall that leads to the living room and access to the upper floor. In the living room, we have a large window to the entrance porch, and a door that opens the way to the kitchen with dining room. The kitchen is fully furnished in accordance with the rest of the house in Mediterranean style and opens onto a patio, where we have a storage room with space for the washer and dryer. In the living room we have several storage spaces, as well as a toilet with toilet and sink.