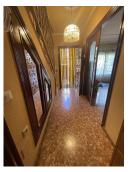

When we enter through the main entrance we enter a large west-facing porch that is ideal to enjoy it both with the afternoon sun in winter, and to take the cool in the summer nights.

Once we enter the house we find a hall that leads to the living room and access to the upper floor. In the living room, we have a large window to the entrance porch, and a door that opens the way to the kitchen with dining room. The kitchen is fully furnished in accordance with the rest of the house in Mediterranean style and opens onto a patio, where we have a storage room with space for the washer and dryer. In the living room we have several storage spaces, as well as a toilet with toilet and sink.