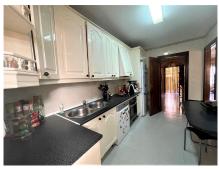

When we enter through the main entrance we enter a large west-facing porch that is ideal to enjoy it both with the afternoon sun in winter, and to take the cool in the summer nights.

Once we enter the house we find a hall that leads to the living room and access to the upper floor. In the living room, we have a large window to the entrance porch, and a door that opens the way to the kitchen with dining room. The kitchen is fully furnished in accordance with the rest of the house in Mediterranean style and opens onto a patio, where we have a storage room with space for the washer and dryer. In the living room we have several storage spaces, as well as a toilet with toilet and sink.