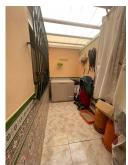

When we enter through the main entrance we enter a large west-facing porch that is ideal to enjoy it both with the afternoon sun in winter, and to take the cool in the summer nights.

Once we enter the house we find a hall that leads to the living room and access to the upper floor. In the living room, we have a large window to the entrance porch, and a door that opens the way to the kitchen with dining room. The kitchen is fully furnished in accordance with the rest of the house in Mediterranean style and opens onto a patio, where we have a storage room with space for the washer and dryer. In the living room we have several storage spaces, as well as a toilet with toilet and sink.