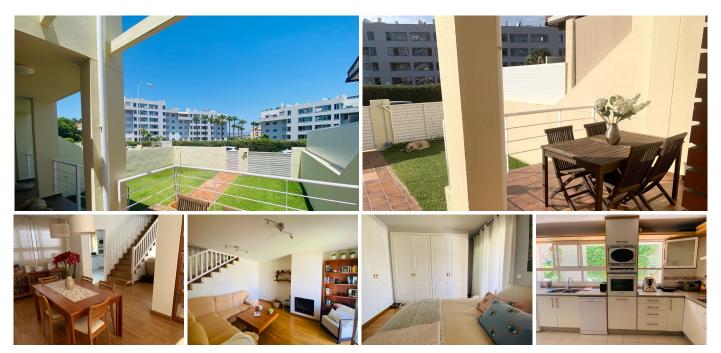

## REF# R4380391 - €520,000

3 Beds

3 Baths

283 m² Built

250 m<sup>2</sup> Plot

18 m<sup>2</sup> Terrace

Wonderful semi-detached villa located 300 m from the Miramar Shopping Centre and 900 m from the beach, in an excellent area with mountain views. Around it you can find all kinds of shops, supermarkets, bus, school and a few meters from the A7 motorway where you can connect to Malaga or Marbella in 20 min. The construction of the area and its location make this area very quiet without noise. It also has its own parking space, but it is also very easy to park in the street. The house has solar panels installed, which means low electricity costs. The house is freshly painted inside and outside. All rooms have good quality wooden floors. It has alarm already installed (monthly service charge is the buyer).

Floor 1: Spacious living room with fireplace, dining room, separate kitchen with access to a very nice backyard with natural garden where there are two woodsheds with aluminium door. The kitchen is furnished with electrical appliances. Also on this floor there is a toilet.

Floor 2: On this floor we have the intimate area of the house with 3 bedrooms and two bathrooms, one of them en suite. Fitted wardrobes