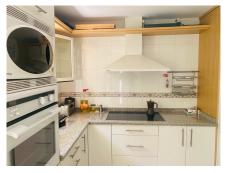

Floor 1: Spacious living room with fireplace, dining room, separate kitchen with access to a very nice backyard with natural garden where there are two woodsheds with aluminium door. The kitchen is furnished with electrical appliances. Also on this floor there is a toilet.