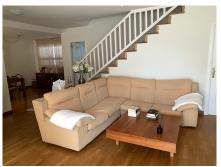

Floor 1: Spacious living room with fireplace, dining room, separate kitchen with access to a very nice backyard with natural garden where there are two woodsheds with aluminium door. The kitchen is furnished with electrical appliances. Also on this floor there is a toilet.