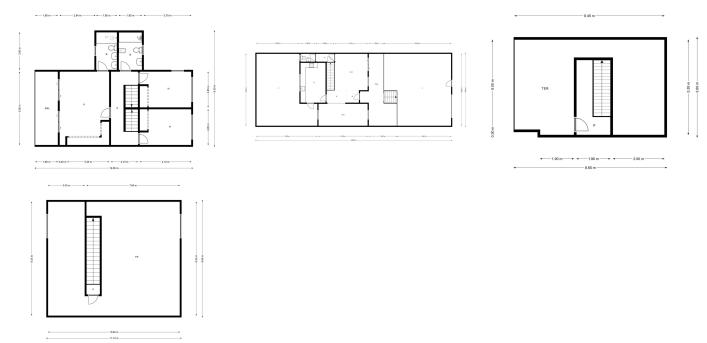

## It consists of 4 floors:

Floor -1 (Semi basement): Here we have available 94 m2 to be able to use them with different options, such as Playroom, trateros, storage, even make a complete flat. In the basement there is a cistern with pump for water supply in case of lack of mains water.

Floor 1: Spacious living room with fireplace, dining room, separate kitchen with access to a very nice backyard with natural garden where there are two woodsheds with aluminium door. The kitchen is furnished with electrical appliances. Also on this floor there is a toilet.

Floor 2: On this floor we have the intimate area of the house with 3 bedrooms and two bathrooms, one of them en suite. Fitted wardrobes