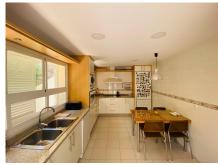

Floor 1: Spacious living room with fireplace, dining room, separate kitchen with access to a very nice backyard with natural garden where there are two woodsheds with aluminium door. The kitchen is furnished with electrical appliances. Also on this floor there is a toilet.