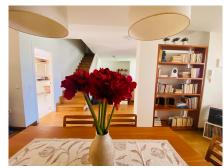

Floor 1: Spacious living room with fireplace, dining room, separate kitchen with access to a very nice backyard with natural garden where there are two woodsheds with aluminium door. The kitchen is furnished with electrical appliances. Also on this floor there is a toilet.