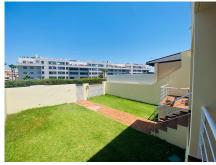

Floor 1: Spacious living room with fireplace, dining room, separate kitchen with access to a very nice backyard with natural garden where there are two woodsheds with aluminium door. The kitchen is furnished with electrical appliances. Also on this floor there is a toilet.