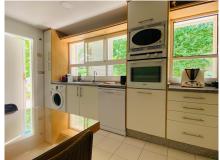

Floor 1: Spacious living room with fireplace, dining room, separate kitchen with access to a very nice backyard with natural garden where there are two woodsheds with aluminium door. The kitchen is furnished with electrical appliances. Also on this floor there is a toilet.