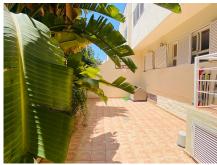

Floor 1: Spacious living room with fireplace, dining room, separate kitchen with access to a very nice backyard with natural garden where there are two woodsheds with aluminium door. The kitchen is furnished with electrical appliances. Also on this floor there is a toilet.