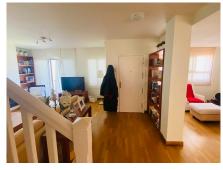

Floor 1: Spacious living room with fireplace, dining room, separate kitchen with access to a very nice backyard with natural garden where there are two woodsheds with aluminium door. The kitchen is furnished with electrical appliances. Also on this floor there is a toilet.