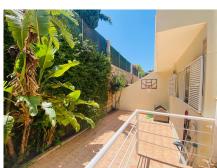

Floor 1: Spacious living room with fireplace, dining room, separate kitchen with access to a very nice backyard with natural garden where there are two woodsheds with aluminium door. The kitchen is furnished with electrical appliances. Also on this floor there is a toilet.