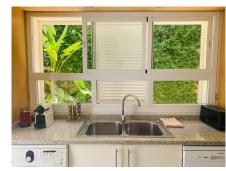

Floor 1: Spacious living room with fireplace, dining room, separate kitchen with access to a very nice backyard with natural garden where there are two woodsheds with aluminium door. The kitchen is furnished with electrical appliances. Also on this floor there is a toilet.