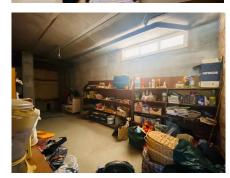

## It consists of 4 floors:

Floor -1 (Semi basement): Here we have available 94 m2 to be able to use them with different options, such as Playroom, trateros, storage, even make a complete flat. In the basement there is a cistern with pump for water supply in case of lack of mains water.