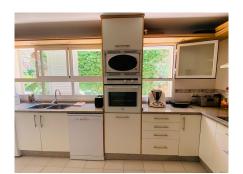

Floor 1: Spacious living room with fireplace, dining room, separate kitchen with access to a very nice backyard with natural garden where there are two woodsheds with aluminium door. The kitchen is furnished with electrical appliances. Also on this floor there is a toilet.