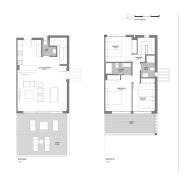

## TOWNHOUSE IN ESTEPONA

Stepona

REF# R4808620 - €775,000

2 Baths

131 m² Built

232 m<sup>2</sup> Plot

150 m<sup>2</sup> Terrace

\*BRAND NEW RESALE SEMI-DETACHED VILLA IN ATALAYA, ESTEPONA\* Unique Opportunity! A newly built semi-detached villa with 3 bedrooms in the prestigious Serene Atalaya urbanization of Estepona. This west-facing home features a spacious outdoor area perfect for enjoying the sun year-round, making it ideal for families and outdoor enthusiasts. The location is unbeatable: right next to Atalaya Golf & Country Club and El Campanario Clubhouse, and just minutes from shopping areas and less than 10 minutes drive to Puerto Banús. Living here means being close to the best services and leisure options on the Costa del Sol, while enjoying the peace and exclusivity of a prime setting. The villa has been constructed with high-quality materials from the renowned brand GUNNI & TRENTINO, ensuring durability, style, and comfort in every detail. Additionally, this property offers excellent potential for value appreciation, making it a smart investment in one of the most sought-after destinations on the Costa del Sol. Don't miss out on this opportunity to acquire a luxury villa in a prime location! Contact us for more information and to schedule a viewing.