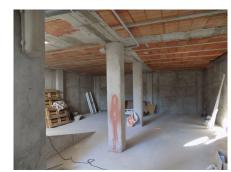

with bath.

This townhouse has the pre-installation for air conditioning, solar panels for hot water, doble glazed widows, electric shutters and an ample underground parking/basement area with water deposits.