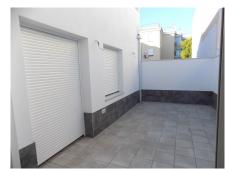

Entering the house up the marble steps, there is a bathroom with shower to the right, a large kitchen with completely tiled walls, water and electrical points just waiting for you to install you new kitchen. French windows with security shutters lead to an interior patio.

From the hallway, a sliding door leads to a large lounge which also has French windows with security shutters that also lead to the interior patio.

Going up the marble stairs with chrome banisters, the second floor is as light and airy as the ground floor. The hallway leads to 3 good sized bedrooms, one with its own terrace and the other with chrome and glass Juliette balcony, a separate terrace where water connections are for a washing machine and a full bathroom