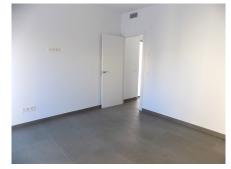

From the hallway, a sliding door leads to a large lounge which also has French windows with security shutters that also lead to the interior patio.

Going up the marble stairs with chrome banisters, the second floor is as light and airy as the ground floor. The hallway leads to 3 good sized bedrooms, one with its own terrace and the other with chrome and glass Juliette balcony, a separate terrace where water connections are for a washing machine and a full bathroom