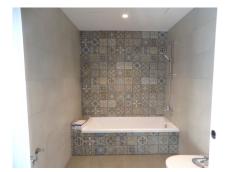

Entering the house up the marble steps, there is a bathroom with shower to the right, a large kitchen with completely tiled walls, water and electrical points just waiting for you to install you new kitchen. French windows with security shutters lead to an interior patio.

with bath.

This townhouse has the pre-installation for air conditioning, solar panels for hot water, doble glazed widows, electric shutters and an ample underground parking/basement area with water deposits.