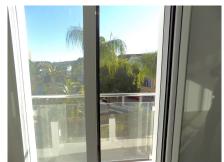

From the hallway, a sliding door leads to a large lounge which also has French windows with security shutters that also lead to the interior patio.

Going up the marble stairs with chrome banisters, the second floor is as light and airy as the ground floor. The hallway leads to 3 good sized bedrooms, one with its own terrace and the other with chrome and glass Juliette balcony, a separate terrace where water connections are for a washing machine and a full bathroom