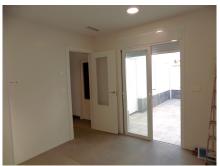

Entering the house up the marble steps, there is a bathroom with shower to the right, a large kitchen with completely tiled walls, water and electrical points just waiting for you to install you new kitchen. French windows with security shutters lead to an interior patio.

From the hallway, a sliding door leads to a large lounge which also has French windows with security shutters that also lead to the interior patio.

Going up the marble stairs with chrome banisters, the second floor is as light and airy as the ground floor. The hallway leads to 3 good sized bedrooms, one with its own terrace and the other with chrome and glass Juliette balcony, a separate terrace where water connections are for a washing machine and a full bathroom