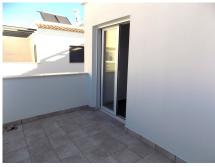

From the hallway, a sliding door leads to a large lounge which also has French windows with security shutters that also lead to the interior patio.

Going up the marble stairs with chrome banisters, the second floor is as light and airy as the ground floor. The hallway leads to 3 good sized bedrooms, one with its own terrace and the other with chrome and glass Juliette balcony, a separate terrace where water connections are for a washing machine and a full bathroom