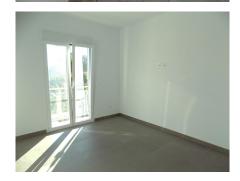

From the hallway, a sliding door leads to a large lounge which also has French windows with security shutters that also lead to the interior patio.

Going up the marble stairs with chrome banisters, the second floor is as light and airy as the ground floor. The hallway leads to 3 good sized bedrooms, one with its own terrace and the other with chrome and glass Juliette balcony, a separate terrace where water connections are for a washing machine and a full bathroom