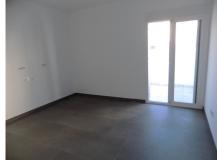

From the hallway, a sliding door leads to a large lounge which also has French windows with security shutters that also lead to the interior patio.

Going up the marble stairs with chrome banisters, the second floor is as light and airy as the ground floor. The hallway leads to 3 good sized bedrooms, one with its own terrace and the other with chrome and glass Juliette balcony, a separate terrace where water connections are for a washing machine and a full bathroom