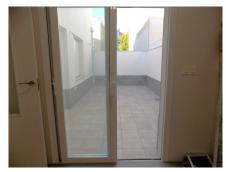

Entering the house up the marble steps, there is a bathroom with shower to the right, a large kitchen with completely tiled walls, water and electrical points just waiting for you to install you new kitchen. French windows with security shutters lead to an interior patio.

From the hallway, a sliding door leads to a large lounge which also has French windows with security shutters that also lead to the interior patio.

Going up the marble stairs with chrome banisters, the second floor is as light and airy as the ground floor. The hallway leads to 3 good sized bedrooms, one with its own terrace and the other with chrome and glass Juliette balcony, a separate terrace where water connections are for a washing machine and a full bathroom