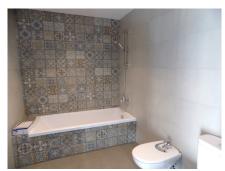

Entering the house up the marble steps, there is a bathroom with shower to the right, a large kitchen with completely tiled walls, water and electrical points just waiting for you to install you new kitchen. French windows with security shutters lead to an interior patio.

with bath.

This townhouse has the pre-installation for air conditioning, solar panels for hot water, doble glazed widows, electric shutters and an ample underground parking/basement area with water deposits.