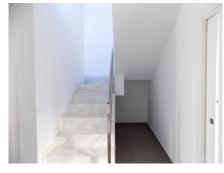

From the hallway, a sliding door leads to a large lounge which also has French windows with security shutters that also lead to the interior patio.

Going up the marble stairs with chrome banisters, the second floor is as light and airy as the ground floor. The hallway leads to 3 good sized bedrooms, one with its own terrace and the other with chrome and glass Juliette balcony, a separate terrace where water connections are for a washing machine and a full bathroom