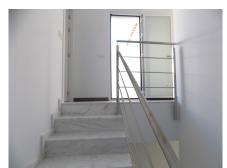

From the hallway, a sliding door leads to a large lounge which also has French windows with security shutters that also lead to the interior patio.

Going up the marble stairs with chrome banisters, the second floor is as light and airy as the ground floor. The hallway leads to 3 good sized bedrooms, one with its own terrace and the other with chrome and glass Juliette balcony, a separate terrace where water connections are for a washing machine and a full bathroom