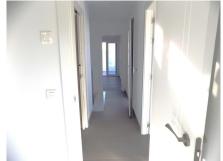

From the hallway, a sliding door leads to a large lounge which also has French windows with security shutters that also lead to the interior patio.

Going up the marble stairs with chrome banisters, the second floor is as light and airy as the ground floor. The hallway leads to 3 good sized bedrooms, one with its own terrace and the other with chrome and glass Juliette balcony, a separate terrace where water connections are for a washing machine and a full bathroom