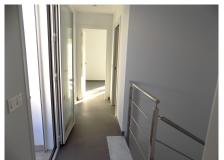

From the hallway, a sliding door leads to a large lounge which also has French windows with security shutters that also lead to the interior patio.

Going up the marble stairs with chrome banisters, the second floor is as light and airy as the ground floor. The hallway leads to 3 good sized bedrooms, one with its own terrace and the other with chrome and glass Juliette balcony, a separate terrace where water connections are for a washing machine and a full bathroom