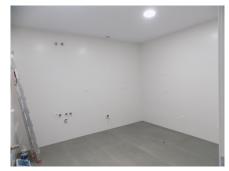

Entering the house up the marble steps, there is a bathroom with shower to the right, a large kitchen with completely tiled walls, water and electrical points just waiting for you to install you new kitchen. French windows with security shutters lead to an interior patio.

From the hallway, a sliding door leads to a large lounge which also has French windows with security shutters that also lead to the interior patio.

Going up the marble stairs with chrome banisters, the second floor is as light and airy as the ground floor. The hallway leads to 3 good sized bedrooms, one with its own terrace and the other with chrome and glass Juliette balcony, a separate terrace where water connections are for a washing machine and a full bathroom