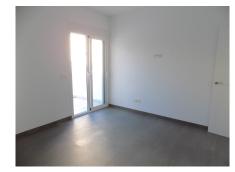

From the hallway, a sliding door leads to a large lounge which also has French windows with security shutters that also lead to the interior patio.

Going up the marble stairs with chrome banisters, the second floor is as light and airy as the ground floor. The hallway leads to 3 good sized bedrooms, one with its own terrace and the other with chrome and glass Juliette balcony, a separate terrace where water connections are for a washing machine and a full bathroom