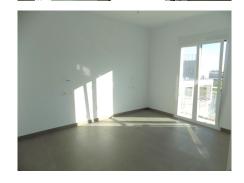

From the hallway, a sliding door leads to a large lounge which also has French windows with security shutters that also lead to the interior patio.

Going up the marble stairs with chrome banisters, the second floor is as light and airy as the ground floor. The hallway leads to 3 good sized bedrooms, one with its own terrace and the other with chrome and glass Juliette balcony, a separate terrace where water connections are for a washing machine and a full bathroom