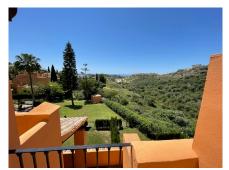

## REF# R5016823 - €600,000

| 3    | 3     | 250 m² | 60 m² | 50 m²   |
|------|-------|--------|-------|---------|
| Beds | Baths | Built  | Plot  | Terrace |

New south facing three bedroom townhouse in Paraiso Bellevue, in El Paraiso on the New Golden Mile, just a short drive from the beach and all leisure amenities. The complex boasts fantastically maintained gardens and a large communal lagoon style swimming pool. On the main level there is a living room with a fireplace and patio doors leading to the terrace and private garden; Open plan kitchen along with breakfast bar and guest toilet. On the upper level is the master suite with access to the private terrace and two guest bedrooms that share a bathroom. There is also a large solarium with partial sea and mountain views. Other features include marble floors, fitted wardrobes and hot and cold air conditioning.