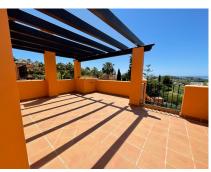

## REF# R5016823 - €600,000

| 3    | 3     | 250 m² | 60 m² | 50 m²   |
|------|-------|--------|-------|---------|
| Beds | Baths | Built  | Plot  | Terrace |

New south facing three bedroom townhouse in Paraiso Bellevue, in El Paraiso on the New Golden Mile, just a short drive from the beach and all leisure amenities. The complex boasts fantastically maintained gardens and a large communal lagoon style swimming pool. On the main level there is a living room with a fireplace and patio doors leading to the terrace and private garden; Open plan kitchen along with breakfast bar and guest toilet. On the upper level is the master suite with access to the private terrace and two guest bedrooms that share a bathroom. There is also a large solarium with partial sea and mountain views. Other features include marble floors, fitted wardrobes and hot and cold air conditioning.