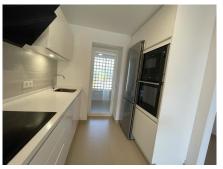

## REF# R5016823 - €600,000

| 3    | 3     | 250 m² | 60 m² | 50 m²   |
|------|-------|--------|-------|---------|
| Beds | Baths | Built  | Plot  | Terrace |

New south facing three bedroom townhouse in Paraiso Bellevue, in El Paraiso on the New Golden Mile, just a short drive from the beach and all leisure amenities. The complex boasts fantastically maintained gardens and a large communal lagoon style swimming pool. On the main level there is a living room with a fireplace and patio doors leading to the terrace and private garden; Open plan kitchen along with breakfast bar and guest toilet. On the upper level is the master suite with access to the private terrace and two guest bedrooms that share a bathroom. There is also a large solarium with partial sea and mountain views. Other features include marble floors, fitted wardrobes and hot and cold air conditioning.