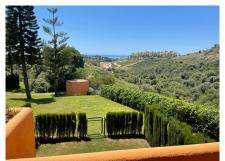

## REF# R5016823 - €600,000

| 3    | 3     | 250 m² | 60 m² | 50 m²   |
|------|-------|--------|-------|---------|
| Beds | Baths | Built  | Plot  | Terrace |

New south facing three bedroom townhouse in Paraiso Bellevue, in El Paraiso on the New Golden Mile, just a short drive from the beach and all leisure amenities. The complex boasts fantastically maintained gardens and a large communal lagoon style swimming pool. On the main level there is a living room with a fireplace and patio doors leading to the terrace and private garden; Open plan kitchen along with breakfast bar and guest toilet. On the upper level is the master suite with access to the private terrace and two guest bedrooms that share a bathroom. There is also a large solarium with partial sea and mountain views. Other features include marble floors, fitted wardrobes and hot and cold air conditioning.