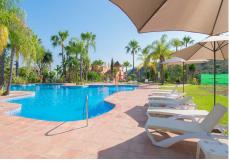

## REF# R5016823 - €600,000

| 3    | 3     | 250 m² | 60 m² | 50 m²   |
|------|-------|--------|-------|---------|
| Beds | Baths | Built  | Plot  | Terrace |

New south facing three bedroom townhouse in Paraiso Bellevue, in El Paraiso on the New Golden Mile, just a short drive from the beach and all leisure amenities. The complex boasts fantastically maintained gardens and a large communal lagoon style swimming pool. On the main level there is a living room with a fireplace and patio doors leading to the terrace and private garden; Open plan kitchen along with breakfast bar and guest toilet. On the upper level is the master suite with access to the private terrace and two guest bedrooms that share a bathroom. There is also a large solarium with partial sea and mountain views. Other features include marble floors, fitted wardrobes and hot and cold air conditioning.