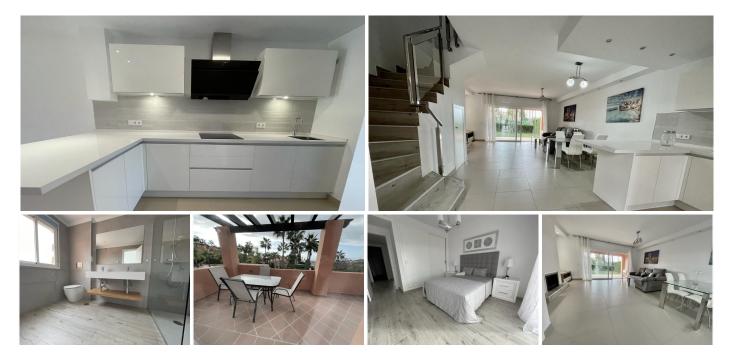

## REF# R5016823 - €600,000

| 3    | 3     | 250 m² | 60 m² | 50 m²   |
|------|-------|--------|-------|---------|
| Beds | Baths | Built  | Plot  | Terrace |

New south facing three bedroom townhouse in Paraiso Bellevue, in El Paraiso on the New Golden Mile, just a short drive from the beach and all leisure amenities. The complex boasts fantastically maintained gardens and a large communal lagoon style swimming pool. On the main level there is a living room with a fireplace and patio doors leading to the terrace and private garden; Open plan kitchen along with breakfast bar and guest toilet. On the upper level is the master suite with access to the private terrace and two guest bedrooms that share a bathroom. There is also a large solarium with partial sea and mountain views. Other features include marble floors, fitted wardrobes and hot and cold air conditioning.