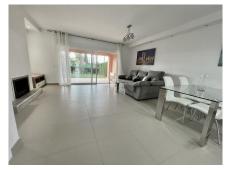

## REF# R5016823 - €600,000

| 3    | 3     | 250 m² | 60 m² | 50 m²   |
|------|-------|--------|-------|---------|
| Beds | Baths | Built  | Plot  | Terrace |

New south facing three bedroom townhouse in Paraiso Bellevue, in El Paraiso on the New Golden Mile, just a short drive from the beach and all leisure amenities. The complex boasts fantastically maintained gardens and a large communal lagoon style swimming pool. On the main level there is a living room with a fireplace and patio doors leading to the terrace and private garden; Open plan kitchen along with breakfast bar and guest toilet. On the upper level is the master suite with access to the private terrace and two guest bedrooms that share a bathroom. There is also a large solarium with partial sea and mountain views. Other features include marble floors, fitted wardrobes and hot and cold air conditioning.