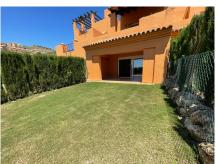

## REF# R5016823 - €600,000

| 3    | 3     | 250 m² | 60 m² | 50 m²   |
|------|-------|--------|-------|---------|
| Beds | Baths | Built  | Plot  | Terrace |

New south facing three bedroom townhouse in Paraiso Bellevue, in El Paraiso on the New Golden Mile, just a short drive from the beach and all leisure amenities. The complex boasts fantastically maintained gardens and a large communal lagoon style swimming pool. On the main level there is a living room with a fireplace and patio doors leading to the terrace and private garden; Open plan kitchen along with breakfast bar and guest toilet. On the upper level is the master suite with access to the private terrace and two guest bedrooms that share a bathroom. There is also a large solarium with partial sea and mountain views. Other features include marble floors, fitted wardrobes and hot and cold air conditioning.