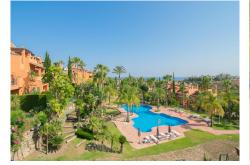

## REF# R5016823 - €600,000

| 3    | 3     | 250 m² | 60 m² | 50 m²   |
|------|-------|--------|-------|---------|
| Beds | Baths | Built  | Plot  | Terrace |

New south facing three bedroom townhouse in Paraiso Bellevue, in El Paraiso on the New Golden Mile, just a short drive from the beach and all leisure amenities. The complex boasts fantastically maintained gardens and a large communal lagoon style swimming pool. On the main level there is a living room with a fireplace and patio doors leading to the terrace and private garden; Open plan kitchen along with breakfast bar and guest toilet. On the upper level is the master suite with access to the private terrace and two guest bedrooms that share a bathroom. There is also a large solarium with partial sea and mountain views. Other features include marble floors, fitted wardrobes and hot and cold air conditioning.