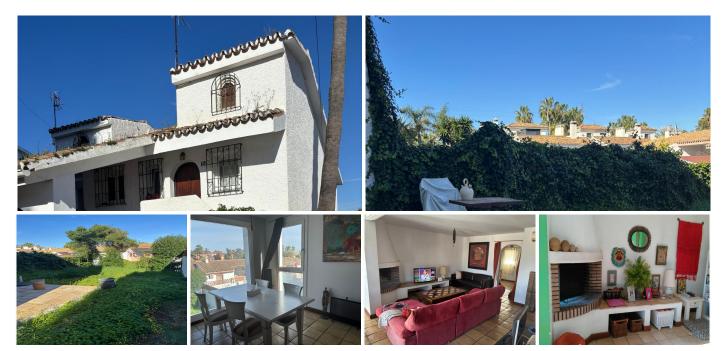

## TOWNHOUSE IN BENAHAVÍS

Benahavís

## REF# R4969477 - €400,000

3

Beds

2.5 Baths

160 m<sup>2</sup> Built

305 m<sup>2</sup> Plot

30 m<sup>2</sup> Terrace

The property is located just 10 minutes by car from Puerto Banús, in the quiet area of Atalaya Alta, surrounded by schools, supermarkets, and golf courses. On the ground floor, there are three bedrooms and two bathrooms; the master bedroom features a spacious walk-in closet and a full bathroom equipped with a shower and bathtub, as well as access to a terrace and garden. On the upper floor, there is a large living room with a fireplace, a modern kitchen, and a guest toilet. The garden offers the possibility of building a small private pool, perfect for enjoying the Mediterranean climate