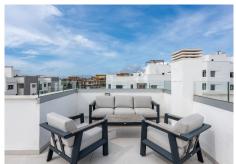

## REF# R4986877 - €895,000

Beds

3 Baths

142 m<sup>2</sup> Built

41 m<sup>2</sup> Plot

136 m<sup>2</sup> Terrace

Welcome to this exclusive and newly built townhouse located in the sought-after Bel-Air, Estepona – a gem on the famous New Golden Mile. Here you will find the perfect combination of modern design, luxurious materials and unbeatable outdoor spaces. At the entrance you are greeted by an open and bright floor plan where the kitchen and living room merge into a social and inviting space. Large windows provide a fantastic flow of light and create a lovely space while blurring the line between inside and outside. From the living room you step straight out onto a lovely south-facing terrace, perfect for relaxing in the sun or cozy dinners under the open sky. There is also a practical guest toilet on the entrance floor. On the second floor you will find three spacious bedrooms, the master bedroom is ensuite and has its own private terrace – a perfect place to start the day with a cup of coffee in the morning sun. The other two bedrooms share a stylish bathroom, and one of them also has its own terrace. But the crown jewel of this home is the large roof terrace – a private oasis where you can enjoy sea views and sunsets all year round. There is space for an elegant dining group, a comfortable sofa group and a stylish outdoor kitchen, making it optimal for dinners and social moments with family and friends. With proximity to beaches, golf courses, restaurants and shopping, this townhouse is the perfect choice for those who want to combine modern living with the