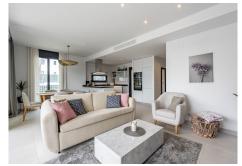

## REF# R4986877 - €895,000

Beds

3 Baths

142 m<sup>2</sup> Built

41 m<sup>2</sup> Plot

136 m<sup>2</sup> Terrace

Welcome to this exclusive and newly built townhouse located in the sought-after Bel-Air, Estepona – a gem on the famous New Golden Mile. Here you will find the perfect combination of modern design, luxurious materials and unbeatable outdoor spaces. At the entrance you are greeted by an open and bright floor plan where the kitchen and living room merge into a social and inviting space. Large windows provide a fantastic flow of light and create a lovely space while blurring the line between inside and outside. From the living room you step straight out onto a lovely south-facing terrace, perfect for relaxing in the sun or cozy dinners under the open sky. There is also a practical guest toilet on the entrance floor. On the second floor you will find three spacious bedrooms, the master bedroom is ensuite and has its own private terrace – a perfect place to start the day with a cup of coffee in the morning sun. The other two bedrooms share a stylish bathroom, and one of them also has its own terrace. But the crown jewel of this home is the large roof terrace – a private oasis where you can enjoy sea views and sunsets all year round. There is space for an elegant dining group, a comfortable sofa group and a stylish outdoor kitchen, making it optimal for dinners and social moments with family and friends. With proximity to beaches, golf courses, restaurants and shopping, this townhouse is the perfect choice for those who want to combine modern living with the