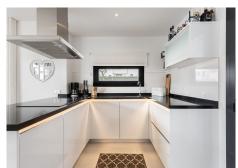

## REF# R4986877 - €895,000

Beds

3 Baths

142 m<sup>2</sup> Built

41 m<sup>2</sup> Plot

136 m<sup>2</sup> Terrace

Welcome to this exclusive and newly built townhouse located in the sought-after Bel-Air, Estepona – a gem on the famous New Golden Mile. Here you will find the perfect combination of modern design, luxurious materials and unbeatable outdoor spaces. At the entrance you are greeted by an open and bright floor plan where the kitchen and living room merge into a social and inviting space. Large windows provide a fantastic flow of light and create a lovely space while blurring the line between inside and outside. From the living room you step straight out onto a lovely south-facing terrace, perfect for relaxing in the sun or cozy dinners under the open sky. There is also a practical guest toilet on the entrance floor. On the second floor you will find three spacious bedrooms, the master bedroom is ensuite and has its own private terrace – a perfect place to start the day with a cup of coffee in the morning sun. The other two bedrooms share a stylish bathroom, and one of them also has its own terrace. But the crown jewel of this home is the large roof terrace – a private oasis where you can enjoy sea views and sunsets all year round. There is space for an elegant dining group, a comfortable sofa group and a stylish outdoor kitchen, making it optimal for dinners and social moments with family and friends. With proximity to beaches, golf courses, restaurants and shopping, this townhouse is the perfect choice for those who want to combine modern living with the