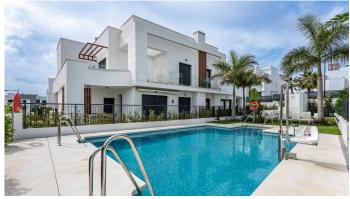

## REF# R4986877 - €895,000

Beds

3 Baths

142 m<sup>2</sup> Built

41 m<sup>2</sup> Plot

136 m<sup>2</sup> Terrace

Welcome to this exclusive and newly built townhouse located in the sought-after Bel-Air, Estepona – a gem on the famous New Golden Mile. Here you will find the perfect combination of modern design, luxurious materials and unbeatable outdoor spaces. At the entrance you are greeted by an open and bright floor plan where the kitchen and living room merge into a social and inviting space. Large windows provide a fantastic flow of light and create a lovely space while blurring the line between inside and outside. From the living room you step straight out onto a lovely south-facing terrace, perfect for relaxing in the sun or cozy dinners under the open sky. There is also a practical guest toilet on the entrance floor. On the second floor you will find three spacious bedrooms, the master bedroom is ensuite and has its own private terrace – a perfect place to start the day with a cup of coffee in the morning sun. The other two bedrooms share a stylish bathroom, and one of them also has its own terrace. But the crown jewel of this home is the large roof terrace – a private oasis where you can enjoy sea views and sunsets all year round. There is space for an elegant dining group, a comfortable sofa group and a stylish outdoor kitchen, making it optimal for dinners and social moments with family and friends. With proximity to beaches, golf courses, restaurants and shopping, this townhouse is the perfect choice for those who want to combine modern living with the