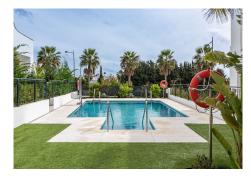

## REF# R4986877 - €895,000

Beds

3 Baths

142 m<sup>2</sup> Built

41 m<sup>2</sup> Plot

136 m<sup>2</sup> Terrace

Welcome to this exclusive and newly built townhouse located in the sought-after Bel-Air, Estepona – a gem on the famous New Golden Mile. Here you will find the perfect combination of modern design, luxurious materials and unbeatable outdoor spaces. At the entrance you are greeted by an open and bright floor plan where the kitchen and living room merge into a social and inviting space. Large windows provide a fantastic flow of light and create a lovely space while blurring the line between inside and outside. From the living room you step straight out onto a lovely south-facing terrace, perfect for relaxing in the sun or cozy dinners under the open sky. There is also a practical guest toilet on the entrance floor. On the second floor you will find three spacious bedrooms, the master bedroom is ensuite and has its own private terrace – a perfect place to start the day with a cup of coffee in the morning sun. The other two bedrooms share a stylish bathroom, and one of them also has its own terrace. But the crown jewel of this home is the large roof terrace – a private oasis where you can enjoy sea views and sunsets all year round. There is space for an elegant dining group, a comfortable sofa group and a stylish outdoor kitchen, making it optimal for dinners and social moments with family and friends. With proximity to beaches, golf courses, restaurants and shopping, this townhouse is the perfect choice for those who want to combine modern living with the