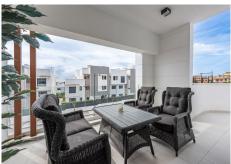

## REF# R4986877 - €895,000

Beds

3 Baths

142 m<sup>2</sup> Built

41 m<sup>2</sup> Plot

136 m<sup>2</sup> Terrace

Welcome to this exclusive and newly built townhouse located in the sought-after Bel-Air, Estepona – a gem on the famous New Golden Mile. Here you will find the perfect combination of modern design, luxurious materials and unbeatable outdoor spaces. At the entrance you are greeted by an open and bright floor plan where the kitchen and living room merge into a social and inviting space. Large windows provide a fantastic flow of light and create a lovely space while blurring the line between inside and outside. From the living room you step straight out onto a lovely south-facing terrace, perfect for relaxing in the sun or cozy dinners under the open sky. There is also a practical guest toilet on the entrance floor. On the second floor you will find three spacious bedrooms, the master bedroom is ensuite and has its own private terrace – a perfect place to start the day with a cup of coffee in the morning sun. The other two bedrooms share a stylish bathroom, and one of them also has its own terrace. But the crown jewel of this home is the large roof terrace – a private oasis where you can enjoy sea views and sunsets all year round. There is space for an elegant dining group, a comfortable sofa group and a stylish outdoor kitchen, making it optimal for dinners and social moments with family and friends. With proximity to beaches, golf courses, restaurants and shopping, this townhouse is the perfect choice for those who want to combine modern living with the