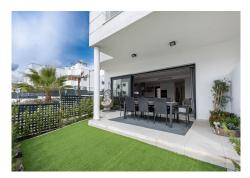

## REF# R4986877 - €895,000

Beds

3 Baths

142 m<sup>2</sup> Built

41 m<sup>2</sup> Plot

136 m<sup>2</sup> Terrace

Welcome to this exclusive and newly built townhouse located in the sought-after Bel-Air, Estepona – a gem on the famous New Golden Mile. Here you will find the perfect combination of modern design, luxurious materials and unbeatable outdoor spaces. At the entrance you are greeted by an open and bright floor plan where the kitchen and living room merge into a social and inviting space. Large windows provide a fantastic flow of light and create a lovely space while blurring the line between inside and outside. From the living room you step straight out onto a lovely south-facing terrace, perfect for relaxing in the sun or cozy dinners under the open sky. There is also a practical guest toilet on the entrance floor. On the second floor you will find three spacious bedrooms, the master bedroom is ensuite and has its own private terrace – a perfect place to start the day with a cup of coffee in the morning sun. The other two bedrooms share a stylish bathroom, and one of them also has its own terrace. But the crown jewel of this home is the large roof terrace – a private oasis where you can enjoy sea views and sunsets all year round. There is space for an elegant dining group, a comfortable sofa group and a stylish outdoor kitchen, making it optimal for dinners and social moments with family and friends. With proximity to beaches, golf courses, restaurants and shopping, this townhouse is the perfect choice for those who want to combine modern living with the