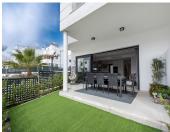

## REF# R4986877 - €895,000

Beds

3 Baths

142 m<sup>2</sup> Built

41 m<sup>2</sup> Plot

136 m<sup>2</sup> Terrace

Welcome to this exclusive and newly built townhouse located in the sought-after Bel-Air, Estepona – a gem on the famous New Golden Mile. Here you will find the perfect combination of modern design, luxurious materials and unbeatable outdoor spaces. At the entrance you are greeted by an open and bright floor plan where the kitchen and living room merge into a social and inviting space. Large windows provide a fantastic flow of light and create a lovely space while blurring the line between inside and outside. From the living room you step straight out onto a lovely south-facing terrace, perfect for relaxing in the sun or cozy dinners under the open sky. There is also a practical guest toilet on the entrance floor. On the second floor you will find three spacious bedrooms, the master bedroom is ensuite and has its own private terrace – a perfect place to start the day with a cup of coffee in the morning sun. The other two bedrooms share a stylish bathroom, and one of them also has its own terrace. But the crown jewel of this home is the large roof terrace – a private oasis where you can enjoy sea views and sunsets all year round. There is space for an elegant dining group, a comfortable sofa group and a stylish outdoor kitchen, making it optimal for dinners and social moments with family and friends. With proximity to beaches, golf courses, restaurants and shopping, this townhouse is the perfect choice for those who want to combine modern living with the