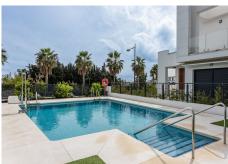

## REF# R4986877 - €895,000

Beds

3 Baths

142 m<sup>2</sup> Built

41 m<sup>2</sup> Plot

136 m<sup>2</sup> Terrace

Welcome to this exclusive and newly built townhouse located in the sought-after Bel-Air, Estepona – a gem on the famous New Golden Mile. Here you will find the perfect combination of modern design, luxurious materials and unbeatable outdoor spaces. At the entrance you are greeted by an open and bright floor plan where the kitchen and living room merge into a social and inviting space. Large windows provide a fantastic flow of light and create a lovely space while blurring the line between inside and outside. From the living room you step straight out onto a lovely south-facing terrace, perfect for relaxing in the sun or cozy dinners under the open sky. There is also a practical guest toilet on the entrance floor. On the second floor you will find three spacious bedrooms, the master bedroom is ensuite and has its own private terrace – a perfect place to start the day with a cup of coffee in the morning sun. The other two bedrooms share a stylish bathroom, and one of them also has its own terrace. But the crown jewel of this home is the large roof terrace – a private oasis where you can enjoy sea views and sunsets all year round. There is space for an elegant dining group, a comfortable sofa group and a stylish outdoor kitchen, making it optimal for dinners and social moments with family and friends. With proximity to beaches, golf courses, restaurants and shopping, this townhouse is the perfect choice for those who want to combine modern living with the