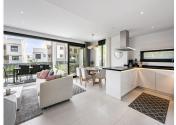

## REF# R4986877 - €895,000

Beds

3 Baths

142 m<sup>2</sup> Built

41 m<sup>2</sup> Plot

136 m<sup>2</sup> Terrace

Welcome to this exclusive and newly built townhouse located in the sought-after Bel-Air, Estepona – a gem on the famous New Golden Mile. Here you will find the perfect combination of modern design, luxurious materials and unbeatable outdoor spaces. At the entrance you are greeted by an open and bright floor plan where the kitchen and living room merge into a social and inviting space. Large windows provide a fantastic flow of light and create a lovely space while blurring the line between inside and outside. From the living room you step straight out onto a lovely south-facing terrace, perfect for relaxing in the sun or cozy dinners under the open sky. There is also a practical guest toilet on the entrance floor. On the second floor you will find three spacious bedrooms, the master bedroom is ensuite and has its own private terrace – a perfect place to start the day with a cup of coffee in the morning sun. The other two bedrooms share a stylish bathroom, and one of them also has its own terrace. But the crown jewel of this home is the large roof terrace – a private oasis where you can enjoy sea views and sunsets all year round. There is space for an elegant dining group, a comfortable sofa group and a stylish outdoor kitchen, making it optimal for dinners and social moments with family and friends. With proximity to beaches, golf courses, restaurants and shopping, this townhouse is the perfect choice for those who want to combine modern living with the