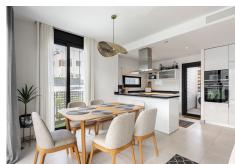

## REF# R4986877 - €895,000

Beds

3 Baths

142 m<sup>2</sup> Built

41 m<sup>2</sup> Plot

136 m<sup>2</sup> Terrace

Welcome to this exclusive and newly built townhouse located in the sought-after Bel-Air, Estepona – a gem on the famous New Golden Mile. Here you will find the perfect combination of modern design, luxurious materials and unbeatable outdoor spaces. At the entrance you are greeted by an open and bright floor plan where the kitchen and living room merge into a social and inviting space. Large windows provide a fantastic flow of light and create a lovely space while blurring the line between inside and outside. From the living room you step straight out onto a lovely south-facing terrace, perfect for relaxing in the sun or cozy dinners under the open sky. There is also a practical guest toilet on the entrance floor. On the second floor you will find three spacious bedrooms, the master bedroom is ensuite and has its own private terrace – a perfect place to start the day with a cup of coffee in the morning sun. The other two bedrooms share a stylish bathroom, and one of them also has its own terrace. But the crown jewel of this home is the large roof terrace – a private oasis where you can enjoy sea views and sunsets all year round. There is space for an elegant dining group, a comfortable sofa group and a stylish outdoor kitchen, making it optimal for dinners and social moments with family and friends. With proximity to beaches, golf courses, restaurants and shopping, this townhouse is the perfect choice for those who want to combine modern living with the