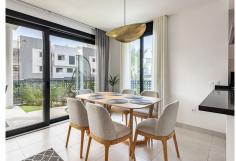

## REF# R4986877 - €895,000

Beds

3 Baths

142 m<sup>2</sup> Built

41 m<sup>2</sup> Plot

136 m<sup>2</sup> Terrace

Welcome to this exclusive and newly built townhouse located in the sought-after Bel-Air, Estepona – a gem on the famous New Golden Mile. Here you will find the perfect combination of modern design, luxurious materials and unbeatable outdoor spaces. At the entrance you are greeted by an open and bright floor plan where the kitchen and living room merge into a social and inviting space. Large windows provide a fantastic flow of light and create a lovely space while blurring the line between inside and outside. From the living room you step straight out onto a lovely south-facing terrace, perfect for relaxing in the sun or cozy dinners under the open sky. There is also a practical guest toilet on the entrance floor. On the second floor you will find three spacious bedrooms, the master bedroom is ensuite and has its own private terrace – a perfect place to start the day with a cup of coffee in the morning sun. The other two bedrooms share a stylish bathroom, and one of them also has its own terrace. But the crown jewel of this home is the large roof terrace – a private oasis where you can enjoy sea views and sunsets all year round. There is space for an elegant dining group, a comfortable sofa group and a stylish outdoor kitchen, making it optimal for dinners and social moments with family and friends. With proximity to beaches, golf courses, restaurants and shopping, this townhouse is the perfect choice for those who want to combine modern living with the