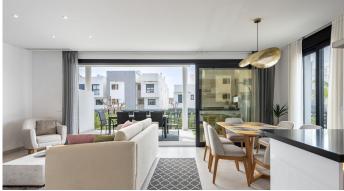

## REF# R4986877 - €895,000

Beds

3 Baths

142 m<sup>2</sup> Built

41 m<sup>2</sup> Plot

136 m<sup>2</sup> Terrace

Welcome to this exclusive and newly built townhouse located in the sought-after Bel-Air, Estepona – a gem on the famous New Golden Mile. Here you will find the perfect combination of modern design, luxurious materials and unbeatable outdoor spaces. At the entrance you are greeted by an open and bright floor plan where the kitchen and living room merge into a social and inviting space. Large windows provide a fantastic flow of light and create a lovely space while blurring the line between inside and outside. From the living room you step straight out onto a lovely south-facing terrace, perfect for relaxing in the sun or cozy dinners under the open sky. There is also a practical guest toilet on the entrance floor. On the second floor you will find three spacious bedrooms, the master bedroom is ensuite and has its own private terrace – a perfect place to start the day with a cup of coffee in the morning sun. The other two bedrooms share a stylish bathroom, and one of them also has its own terrace. But the crown jewel of this home is the large roof terrace – a private oasis where you can enjoy sea views and sunsets all year round. There is space for an elegant dining group, a comfortable sofa group and a stylish outdoor kitchen, making it optimal for dinners and social moments with family and friends. With proximity to beaches, golf courses, restaurants and shopping, this townhouse is the perfect choice for those who want to combine modern living with the