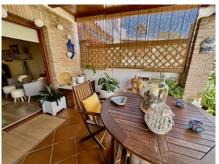

Entrance with laundry area, full, modern bathroom, kitchen with dining area included in it and very spacious living room with access to a covered porch with pergola that protects the house from direct sun and private garden.