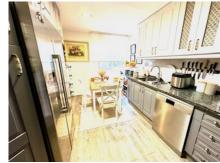

Entrance with laundry area, full, modern bathroom, kitchen with dining area included in it and very spacious living room with access to a covered porch with pergola that protects the house from direct sun and private garden.