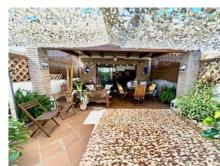

Entrance with laundry area, full, modern bathroom, kitchen with dining area included in it and very spacious living room with access to a covered porch with pergola that protects the house from direct sun and private garden.