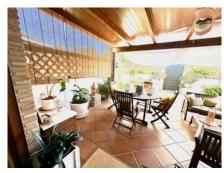

Entrance with laundry area, full, modern bathroom, kitchen with dining area included in it and very spacious living room with access to a covered porch with pergola that protects the house from direct sun and private garden.