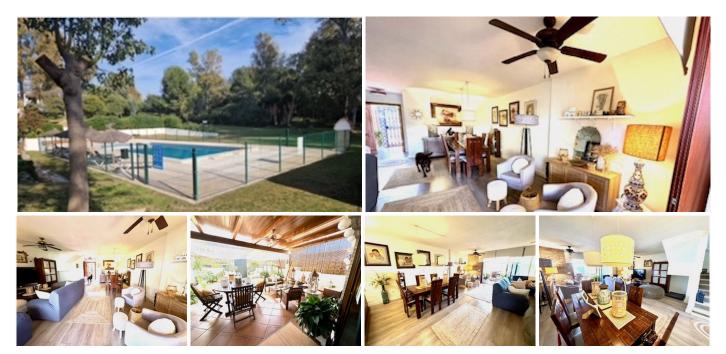

## REF# R4650181 - €350,000

Great townhouse with incredible potential located in the Atalaya area, located in a private and fully gated community with pool and gardens.

The house has 3 levels. And its condition is impeccable both in conservation and decoration;

Entrance with laundry area, full, modern bathroom, kitchen with dining area included in it and very spacious living room with access to a covered porch with pergola that protects the house from direct sun and private garden.

On the second floor we find 3 large bedrooms with a modern, spacious and functional bathroom, each with access to the terrace.

On the 3rd level we find a spacious room, equipped with a gym, TV area, comfortable and functional, which could be a 4th bedroom. This one with views of the sea and the mountains.