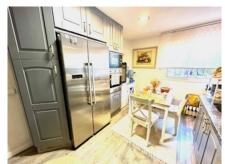

Entrance with laundry area, full, modern bathroom, kitchen with dining area included in it and very spacious living room with access to a covered porch with pergola that protects the house from direct sun and private garden.