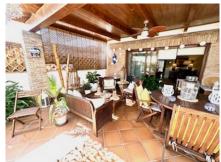

Entrance with laundry area, full, modern bathroom, kitchen with dining area included in it and very spacious living room with access to a covered porch with pergola that protects the house from direct sun and private garden.