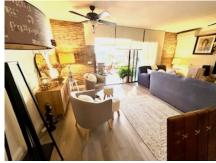

Entrance with laundry area, full, modern bathroom, kitchen with dining area included in it and very spacious living room with access to a covered porch with pergola that protects the house from direct sun and private garden.