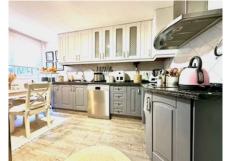

Entrance with laundry area, full, modern bathroom, kitchen with dining area included in it and very spacious living room with access to a covered porch with pergola that protects the house from direct sun and private garden.