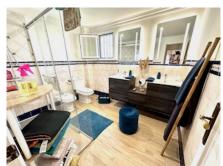

Entrance with laundry area, full, modern bathroom, kitchen with dining area included in it and very spacious living room with access to a covered porch with pergola that protects the house from direct sun and private garden.