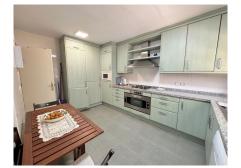

## REF# R5024515 - €375,000

| 2    | 3     | 109 m² | 80 m²   |
|------|-------|--------|---------|
| Beds | Baths | Built  | Terrace |

Exclusive townhouse completely renovated and in impeccable condition, ready to move in. The property is distributed over two floors, with a focus on functionality and comfort. On the ground floor, the spacious living room offers a cozy atmosphere with its classic-style fireplace, complemented by a pellet stove, perfect for the colder months. Additionally, the house is equipped with air conditioning in every room, ensuring comfort at all times. The large kitchen is fully equipped with appliances, including an oven and gas cooktops, as well as a refrigerator, extractor, and dishwasher, ensuring maximum efficiency for daily living. This floor also features a guest toilet with a shower and an integrated laundry room. The living room opens directly onto a large patio, currently paved with tiles, but with the potential for customization. You have the option to replant grass and vegetation, or even install a private pool to enjoy the outdoors in complete privacy. Upstairs, the sleeping area has been entirely renovated to meet modern needs. Originally, the property had three bedrooms and one bathroom; however, the new layout optimizes the space, creating two spacious bedrooms, each with an en-suite bathroom. The master bedroom stands out for its extensive built-in wardrobes, safe, and private balcony, offering a serene and comfortable atmosphere. Additionally, the property features mosquito nets on all windows, ensuring freshness and comfort throughout the year. The