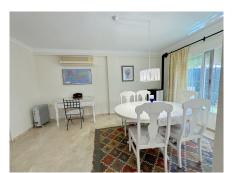

## REF# R5024515 - €375,000

| 2    | 3     | 109 m² | 80 m²   |
|------|-------|--------|---------|
| Beds | Baths | Built  | Terrace |

Exclusive townhouse completely renovated and in impeccable condition, ready to move in. The property is distributed over two floors, with a focus on functionality and comfort. On the ground floor, the spacious living room offers a cozy atmosphere with its classic-style fireplace, complemented by a pellet stove, perfect for the colder months. Additionally, the house is equipped with air conditioning in every room, ensuring comfort at all times. The large kitchen is fully equipped with appliances, including an oven and gas cooktops, as well as a refrigerator, extractor, and dishwasher, ensuring maximum efficiency for daily living. This floor also features a guest toilet with a shower and an integrated laundry room. The living room opens directly onto a large patio, currently paved with tiles, but with the potential for customization. You have the option to replant grass and vegetation, or even install a private pool to enjoy the outdoors in complete privacy. Upstairs, the sleeping area has been entirely renovated to meet modern needs. Originally, the property had three bedrooms and one bathroom; however, the new layout optimizes the space, creating two spacious bedrooms, each with an en-suite bathroom. The master bedroom stands out for its extensive built-in wardrobes, safe, and private balcony, offering a serene and comfortable atmosphere. Additionally, the property features mosquito nets on all windows, ensuring freshness and comfort throughout the year. The