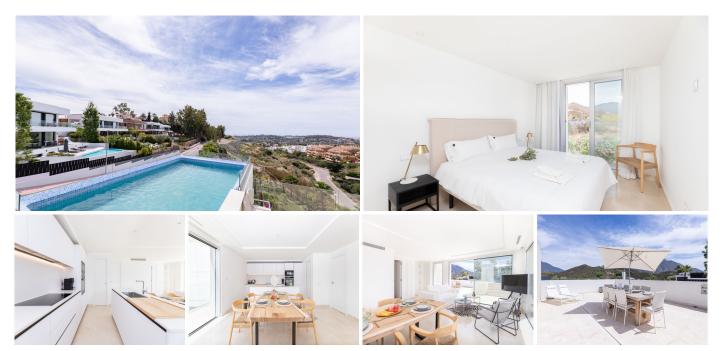

## TOP FLOOR APARTMENT WITH SEA VIEWS IN NUEVA ANDALUCÍA

Nueva Andalucía

REF# R4952032 - €865,000

2 Beds

2 Baths

95 m<sup>2</sup> Built

102 m<sup>2</sup> Terrace

Welcome to La Morelia , one of the very unique modern communities in a sought after Nueva Andalucia. Perfectly positioned giving stunning sea and city views from the terrace , infinity pool and living room . This property has one of the biggest private pool in the whole community which makes it very special. Moreover it's a corner unit facing East -South providing morning sun . The terrace is extremely spacious with a possibility to create an outdoor kitchen. The apartment is very bright and has plenty of light . You have a garage and an elevator that goes directly to the floor the apartment is on. Perfect for rental insvestment as well as a permanent home.