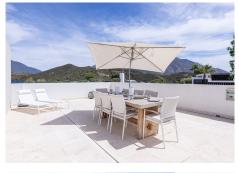

## TOP FLOOR APARTMENT WITH SEA VIEWS IN NUEVA ANDALUCÍA

Nueva Andalucía

REF# R4952032 - €865,000

2 Beds

2 Baths

95 m<sup>2</sup> Built

102 m<sup>2</sup> Terrace

Welcome to La Morelia , one of the very unique modern communities in a sought after Nueva Andalucia. Perfectly positioned giving stunning sea and city views from the terrace , infinity pool and living room . This property has one of the biggest private pool in the whole community which makes it very special. Moreover it's a corner unit facing East -South providing morning sun . The terrace is extremely spacious with a possibility to create an outdoor kitchen. The apartment is very bright and has plenty of light . You have a garage and an elevator that goes directly to the floor the apartment is on. Perfect for rental insvestment as well as a permanent home.