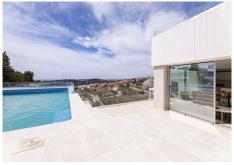

## TOP FLOOR APARTMENT WITH SEA VIEWS IN NUEVA ANDALUCÍA

Nueva Andalucía

REF# R4952032 - €865,000

2 Beds

2 Baths

95 m<sup>2</sup> Built

102 m<sup>2</sup> Terrace

Welcome to La Morelia , one of the very unique modern communities in a sought after Nueva Andalucia. Perfectly positioned giving stunning sea and city views from the terrace , infinity pool and living room . This property has one of the biggest private pool in the whole community which makes it very special. Moreover it's a corner unit facing East -South providing morning sun . The terrace is extremely spacious with a possibility to create an outdoor kitchen. The apartment is very bright and has plenty of light . You have a garage and an elevator that goes directly to the floor the apartment is on. Perfect for rental insvestment as well as a permanent home.