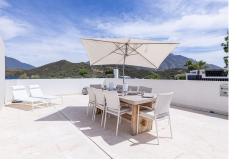

## REF# R4952032 - €895,000

|      | <u>ج</u> |       |         |
|------|----------|-------|---------|
| 2    | 2        | 95 m² | 102 m²  |
| Beds | Baths    | Built | Terrace |

Welcome to La Morelia , one of the very unique modern communities in a sought after Nueva Andalucia. Perfectly positioned giving stunning sea and city views from the terrace , infinity pool and living room . This property has one of the biggest private pool in the whole community which makes it very special. Moreover it's a corner unit facing East -South providing morning sun . The terrace is extremely spacious with a possibility to create an outdoor kitchen. The apartment is very bright and has plenty of light . You have a garage and an elevator that goes directly to the floor the apartment is on. Perfect for rental insvestment as well as a permanent home.