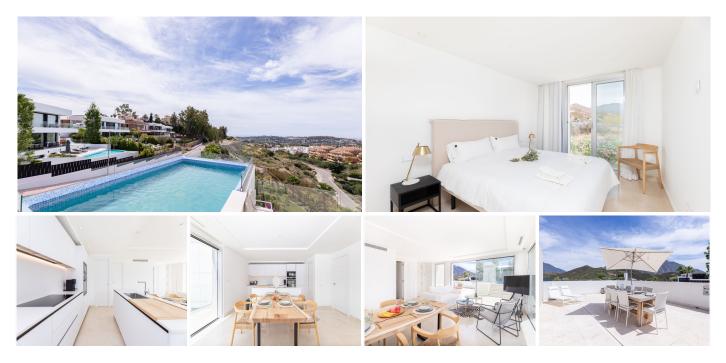

## REF# R4952032 - €895,000

|      | <u>ج</u> |       |         |
|------|----------|-------|---------|
| 2    | 2        | 95 m² | 102 m²  |
| Beds | Baths    | Built | Terrace |

Welcome to La Morelia , one of the very unique modern communities in a sought after Nueva Andalucia. Perfectly positioned giving stunning sea and city views from the terrace , infinity pool and living room . This property has one of the biggest private pool in the whole community which makes it very special. Moreover it's a corner unit facing East -South providing morning sun . The terrace is extremely spacious with a possibility to create an outdoor kitchen. The apartment is very bright and has plenty of light . You have a garage and an elevator that goes directly to the floor the apartment is on. Perfect for rental insvestment as well as a permanent home.