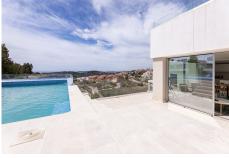

## REF# R4952032 - €895,000

|      | <u>ج</u> |       |         |
|------|----------|-------|---------|
| 2    | 2        | 95 m² | 102 m²  |
| Beds | Baths    | Built | Terrace |

Welcome to La Morelia , one of the very unique modern communities in a sought after Nueva Andalucia. Perfectly positioned giving stunning sea and city views from the terrace , infinity pool and living room . This property has one of the biggest private pool in the whole community which makes it very special. Moreover it's a corner unit facing East -South providing morning sun . The terrace is extremely spacious with a possibility to create an outdoor kitchen. The apartment is very bright and has plenty of light . You have a garage and an elevator that goes directly to the floor the apartment is on. Perfect for rental insvestment as well as a permanent home.