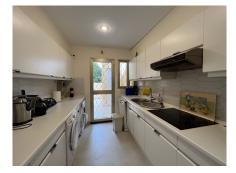

## REF# R4450252 - €450,000

| 2    | 2     | 108 m² | 40 m²   |
|------|-------|--------|---------|
| Beds | Baths | Built  | Terrace |

EXCELLENT TWO BEDROOM APARTMENT IN FIRST LINE GOLF! With excellent location, in an exclusive urbanization at the foot of the famous golf course Los Naranjos, and ONLY 10 MIN BY CAR FROM BANUS DEPUERTO BANUS AND 15 MIN FROM MARBELLA AND MALAGA AIRPORT 60KM. The property is located close to stores and stores. With SOUTHEAST ORIENTATION, to enjoy in its beautiful terrace with panoramic golf views and partial sea views. This apartment is very spacious, has a large entrance that leads to the hallway where the toilet is located, then we give the entrance to the spacious kitchen that has a terrace that has a small storage room, at the end of the hallway we find the spacious living room with fireplace and access to the terrace. This apartment has two bedrooms both with en suite bathrooms, one of them is located on the first floor, where it also enjoys a beautiful terrace overlooking the mountains and the golf course; the second bedroom is located on the top floor, has a bathroom with shower, fitted closets. The property has two parking spaces. The urbanization has beautiful gardens very well maintained, and three swimming pools, one of them heated and one for children. GREAT OPPORTUNITY