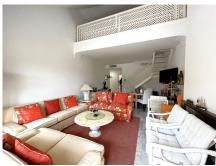

## REF# R4450252 - €450,000

| 2    | 2     | 108 m² | 40 m²   |
|------|-------|--------|---------|
| Beds | Baths | Built  | Terrace |

EXCELLENT TWO BEDROOM APARTMENT IN FIRST LINE GOLF! With excellent location, in an exclusive urbanization at the foot of the famous golf course Los Naranjos, and ONLY 10 MIN BY CAR FROM BANUS DEPUERTO BANUS AND 15 MIN FROM MARBELLA AND MALAGA AIRPORT 60KM. The property is located close to stores and stores. With SOUTHEAST ORIENTATION, to enjoy in its beautiful terrace with panoramic golf views and partial sea views. This apartment is very spacious, has a large entrance that leads to the hallway where the toilet is located, then we give the entrance to the spacious kitchen that has a terrace that has a small storage room, at the end of the hallway we find the spacious living room with fireplace and access to the terrace. This apartment has two bedrooms both with en suite bathrooms, one of them is located on the first floor, where it also enjoys a beautiful terrace overlooking the mountains and the golf course; the second bedroom is located on the top floor, has a bathroom with shower, fitted closets. The property has two parking spaces. The urbanization has beautiful gardens very well maintained, and three swimming pools, one of them heated and one for children. GREAT OPPORTUNITY