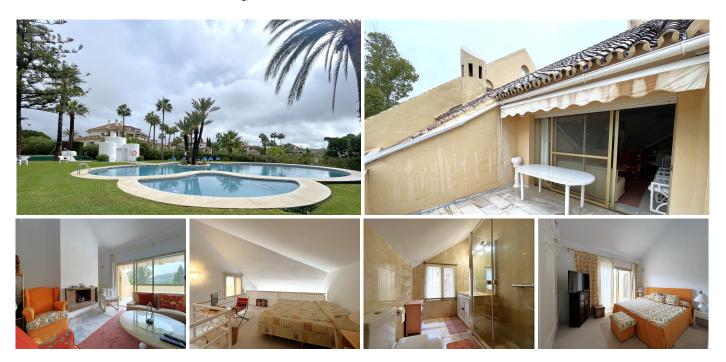

## REF# R4450252 - €450,000

| 2    | 2     | 108 m² | 40 m²   |
|------|-------|--------|---------|
| Beds | Baths | Built  | Terrace |

EXCELLENT TWO BEDROOM APARTMENT IN FIRST LINE GOLF! With excellent location, in an exclusive urbanization at the foot of the famous golf course Los Naranjos, and ONLY 10 MIN BY CAR FROM BANUS DEPUERTO BANUS AND 15 MIN FROM MARBELLA AND MALAGA AIRPORT 60KM. The property is located close to stores and stores. With SOUTHEAST ORIENTATION, to enjoy in its beautiful terrace with panoramic golf views and partial sea views. This apartment is very spacious, has a large entrance that leads to the hallway where the toilet is located, then we give the entrance to the spacious kitchen that has a terrace that has a small storage room, at the end of the hallway we find the spacious living room with fireplace and access to the terrace. This apartment has two bedrooms both with en suite bathrooms, one of them is located on the first floor, where it also enjoys a beautiful terrace overlooking the mountains and the golf course; the second bedroom is located on the top floor, has a bathroom with shower, fitted closets. The property has two parking spaces. The urbanization has beautiful gardens very well maintained, and three swimming pools, one of them heated and one for children. GREAT OPPORTUNITY