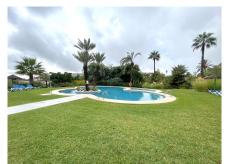

## REF# R4450252 - €450,000

| 2    | 2     | 108 m² | 40 m²   |
|------|-------|--------|---------|
| Beds | Baths | Built  | Terrace |

EXCELLENT TWO BEDROOM APARTMENT IN FIRST LINE GOLF! With excellent location, in an exclusive urbanization at the foot of the famous golf course Los Naranjos, and ONLY 10 MIN BY CAR FROM BANUS DEPUERTO BANUS AND 15 MIN FROM MARBELLA AND MALAGA AIRPORT 60KM. The property is located close to stores and stores. With SOUTHEAST ORIENTATION, to enjoy in its beautiful terrace with panoramic golf views and partial sea views. This apartment is very spacious, has a large entrance that leads to the hallway where the toilet is located, then we give the entrance to the spacious kitchen that has a terrace that has a small storage room, at the end of the hallway we find the spacious living room with fireplace and access to the terrace. This apartment has two bedrooms both with en suite bathrooms, one of them is located on the first floor, where it also enjoys a beautiful terrace overlooking the mountains and the golf course; the second bedroom is located on the top floor, has a bathroom with shower, fitted closets. The property has two parking spaces. The urbanization has beautiful gardens very well maintained, and three swimming pools, one of them heated and one for children. GREAT OPPORTUNITY