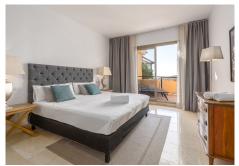

This apartment in Hacienda has a spacious and light open-plan living area with large windows/terrace doors, a fitted kitchen, and two bedrooms.

Master bedroom has en suite bathroom and walk-through wardrobe.