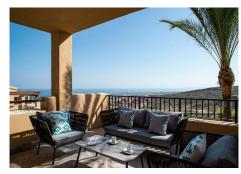

This apartment in Hacienda has a spacious and light open-plan living area with large windows/terrace doors, a fitted kitchen, and two bedrooms.

Master bedroom has en suite bathroom and walk-through wardrobe.

The apartment has two large terraces.

The property features a large, lush communal garden and four outdoor pools.

The infinity pool overlooks the beautiful surroundings and is heated throughout the year, except in the summer when it is naturally heated by the sun.