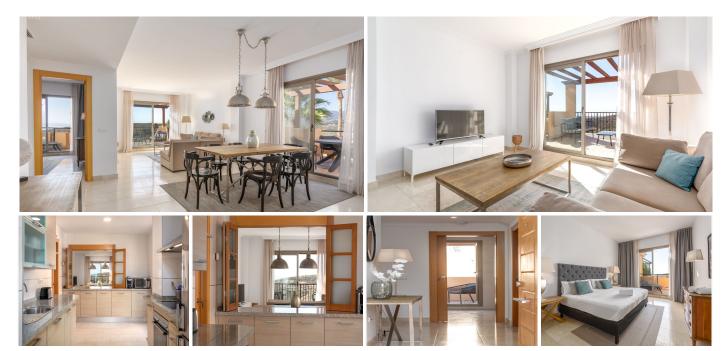

## REF# R4669144 - €455,000

2 Beds

2 Baths

138 m² Built

58 m<sup>2</sup> Terrace

2 bedroom corner top floor apartment

2 bathrooms

Master bathroom ensuite

This apartment in Hacienda has a spacious and light open-plan living area with large windows/terrace doors, a fitted kitchen, and two bedrooms.

Master bedroom has en suite bathroom and walk-through wardrobe.

The apartment has two large terraces.

The property features a large, lush communal garden and four outdoor pools.

The infinity pool overlooks the beautiful surroundings and is heated throughout the year, except in the summer when it is naturally heated by the sun.