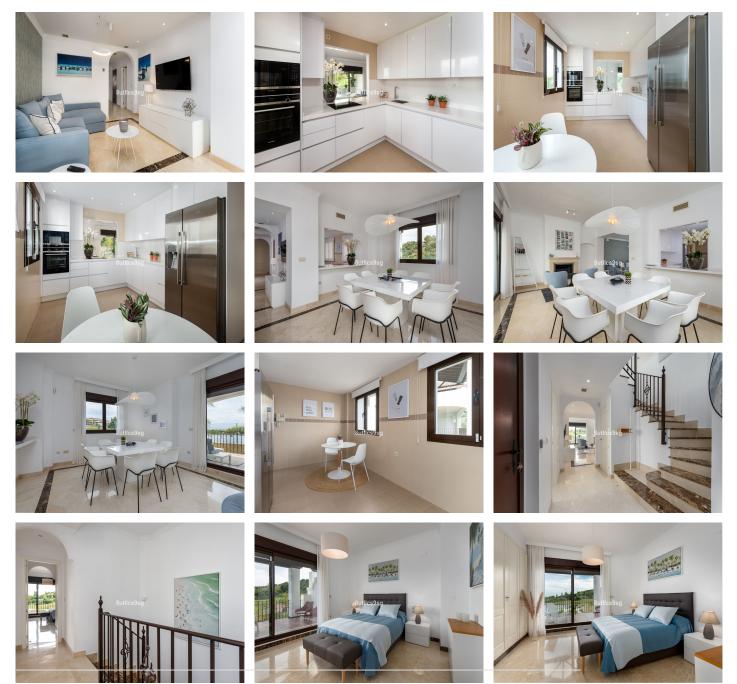

This property, which started construction in 2009 and then stopped development, is completely updated in 2021, with modern kitchens and bathrooms, well kept garden and fully finished to be delivered as a brand new, brand new property.

The villa is developed on two floors, with 3 bedrooms and 2 bathrooms and a guest toilet. The entrance through a nice porch and hall, gives access to the living room with fireplace with access to the terrace and garden. The kitchen is open plan, with a separating bar, and is fully equipped with high end appliances. This floor is completed with a guest toilet.

On the second floor, three beautiful bedrooms and 2 bathrooms. The property has marble floors, alarm and very good qualities and finishes. The garden is spacious and also has a carport with pergola for one car.