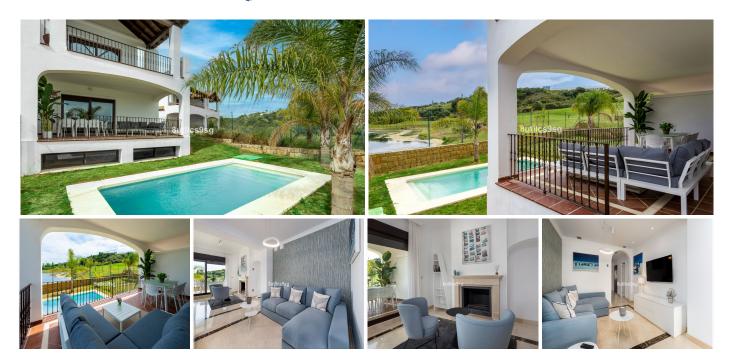

## REF# R4452610 - €657,750

| 3    | 2.5   | 284 m² | 417 m² | 54 m²   |
|------|-------|--------|--------|---------|
| Beds | Baths | Built  | Plot   | Terrace |

Brand new semi-detached villa, in a gated community of 45 detached and semi-detached villas, in the area of Arroyo Vaquero, east of Estepona, on the front line of Azata Golf.

The villa is developed on two floors, with 3 bedrooms and 2 bathrooms and a guest toilet. The entrance through a nice porch and hall, gives access to the living room with fireplace with access to the terrace and garden. The kitchen is open plan, with a separating bar, and is fully equipped with high end appliances. This floor is completed with a guest toilet.

On the second floor, three beautiful bedrooms and 2 bathrooms. The property has marble floors, alarm and very good qualities and finishes. The garden is spacious and also has a carport with pergola for one car.

The urbanization is integrated within the Azata golf course, newly created, designed by Sterling & Martin and built by GTM. It is a closed urbanization, with access gate for owners. It has communal gardens in the center of the urbanization and a communal swimming pool. It is located just a few meters from the new hospital of Estepona and 4 minutes drive from the beach and several supermarkets and restaurants. Only 7 minutes from the center of Estepona.