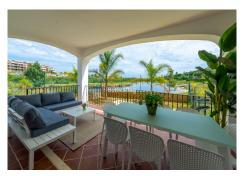

The villa is developed on two floors, with 3 bedrooms and 2 bathrooms and a guest toilet. The entrance through a nice porch and hall, gives access to the living room with fireplace with access to the terrace and garden. The kitchen is open plan, with a separating bar, and is fully equipped with high end appliances. This floor is completed with a guest toilet.

The urbanization is integrated within the Azata golf course, newly created, designed by Sterling & Martin and built by GTM. It is a closed urbanization, with access gate for owners. It has communal gardens in the center of the urbanization and a communal swimming pool. It is located just a few meters from the new hospital of Estepona and 4 minutes drive from the beach and several supermarkets and restaurants. Only 7 minutes from the center of Estepona.