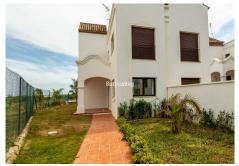

The villa is developed on two floors, with 3 bedrooms and 2 bathrooms and a guest toilet. The entrance through a nice porch and hall, gives access to the living room with fireplace with access to the terrace and garden. The kitchen is open plan, with a separating bar, and is fully equipped with high end appliances. This floor is completed with a guest toilet.

On the second floor, three beautiful bedrooms and 2 bathrooms. The property has marble floors, alarm and very good qualities and finishes. The garden is spacious and also has a carport with pergola for one car.