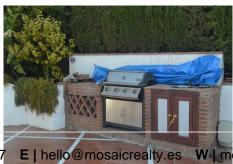

## SEMI-DETACHED HOUSE WITH GOLF VIEWS IN ALHAURIN GOLF

Alhaurin Golf

REF# R4172689 - €455,000

3 Beds 3 Baths 140 m² Built 439 m<sup>2</sup> Plot 80 m<sup>2</sup> Terrace

For Sale very well maintained semi detached house for sale in Alhaurin Golf. You enter the property via the front garden, where you have your own parking space. You go up a few stairs to the main level where the property and terraces are. You have a large front terrace that is easy maintenance with a covered terrace with nice seating area and amazing views of the golf course and the sunset The property is set over two floors, as you enter to the left you have a full bathroom, stairs to go up to the 2nd level and a small storage room. In front of you is the big fully equiped kitchen with a door that accesses the back terrace and garden area. From the hallway to the right you have the large living / dining room with air conditioning. Upstairs straight in front of you, is the master bedroom with air conditioning, fitted wardrobes, terrace and ensuite bathroom. To the left of the hallway you have the other 2 double bedrooms with fitted wardobes and a bathroom to share. Outside around the back you have a nice and big terrace with bbq area and storage room, nice well maintained and easy maintenance garden with steps up to the seating area and water features. You can walk to the Alhaurin Golf club house where they hold events, bar / restaurant, golf course