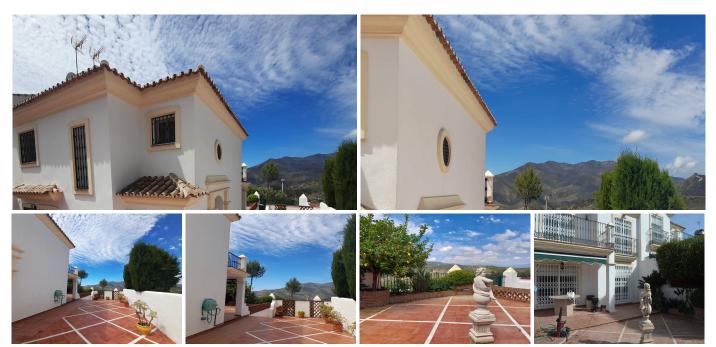

## SEMI-DETACHED HOUSE WITH GOLF VIEWS IN ALHAURIN GOLF

Alhaurin Golf

REF# R4172689 - €455,000

3 Beds 3 Baths 140 m² Built 439 m<sup>2</sup> Plot 80 m<sup>2</sup> Terrace

For Sale very well maintained semi detached house for sale in Alhaurin Golf. You enter the property via the front garden, where you have your own parking space. You go up a few stairs to the main level where the property and terraces are. You have a large front terrace that is easy maintenance with a covered terrace with nice seating area and amazing views of the golf course and the sunset The property is set over two floors, as you enter to the left you have a full bathroom, stairs to go up to the 2nd level and a small storage room. In front of you is the big fully equiped kitchen with a door that accesses the back terrace and garden area. From the hallway to the right you have the large living / dining room with air conditioning. Upstairs straight in front of you, is the master bedroom with air conditioning, fitted wardrobes, terrace and ensuite bathroom. To the left of the hallway you have the other 2 double bedrooms with fitted wardobes and a bathroom to share. Outside around the back you have a nice and big terrace with bbq area and storage room, nice well maintained and easy maintenance garden with steps up to the seating area and water features. You can walk to the Alhaurin Golf club house where they hold events, bar / restaurant, golf course

and putting range. You are also within walking distance to the bus stop. There is another few restaurants / bars locally as well as Alhaurin Golf hotel. It's 20 minutes to the beach and 30 minutes to Malaga airport.