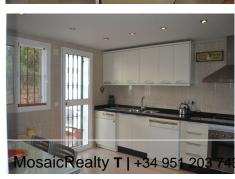

## SEMI-DETACHED HOUSE WITH GOLF VIEWS IN ALHAURIN GOLF

Alhaurin Golf

REF# R4172689 - €455,000

3 Beds 3 Baths 140 m² Built 439 m<sup>2</sup> Plot 80 m<sup>2</sup> Terrace

For Sale very well maintained semi detached house for sale in Alhaurin Golf. You enter the property via the front garden, where you have your own parking space. You go up a few stairs to the main level where the property and terraces are. You have a large front terrace that is easy maintenance with a covered terrace with nice seating area and amazing views of the golf course and the sunset The property is set over two floors, as you enter to the left you have a full bathroom, stairs to go up to the 2nd level and a small storage room. In front of you is the big fully equiped kitchen with a door that accesses the back terrace and garden area. From the hallway to the right you have the large living / dining room with air conditioning. Upstairs straight in front of you, is the master bedroom with air conditioning, fitted wardrobes, terrace and ensuite bathroom. To the left of the hallway you have the other 2 double bedrooms with fitted wardobes and a bathroom to share. Outside around the back you have a nice and big terrace with bbq area and storage room, nice well maintained and easy maintenance garden with steps up to the seating area and water features. You can walk to the Alhaurin Golf club house where they hold events, bar / restaurant, golf course