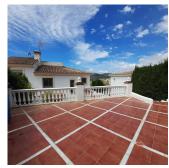

## SEMI-DETACHED HOUSE WITH GOLF VIEWS IN ALHAURIN GOLF

Alhaurin Golf

REF# R4172689 - €455,000

3 Beds 3 Baths 140 m² Built 439 m<sup>2</sup> Plot 80 m<sup>2</sup> Terrace

For Sale very well maintained semi detached house for sale in Alhaurin Golf. You enter the property via the front garden, where you have your own parking space. You go up a few stairs to the main level where the property and terraces are. You have a large front terrace that is easy maintenance with a covered terrace with nice seating area and amazing views of the golf course and the sunset The property is set over two floors, as you enter to the left you have a full bathroom, stairs to go up to the 2nd level and a small storage room. In front of you is the big fully equiped kitchen with a door that accesses the back terrace and garden area. From the hallway to the right you have the large living / dining room with air conditioning. Upstairs straight in front of you, is the master bedroom with air conditioning, fitted wardrobes, terrace and ensuite bathroom. To the left of the hallway you have the other 2 double bedrooms with fitted wardobes and a bathroom to share. Outside around the back you have a nice and big terrace with bbq area and storage room, nice well maintained and easy maintenance garden with steps up to the seating area and water features. You can walk to the Alhaurin Golf club house where they hold events, bar / restaurant, golf course