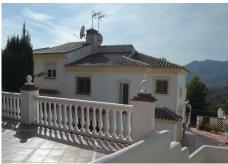

## SEMI-DETACHED HOUSE WITH GOLF VIEWS IN ALHAURIN GOLF

Alhaurin Golf

REF# R4172689 - €455,000

3 Beds 3 Baths 140 m² Built 439 m<sup>2</sup> Plot 80 m<sup>2</sup> Terrace

For Sale very well maintained semi detached house for sale in Alhaurin Golf. You enter the property via the front garden, where you have your own parking space. You go up a few stairs to the main level where the property and terraces are. You have a large front terrace that is easy maintenance with a covered terrace with nice seating area and amazing views of the golf course and the sunset The property is set over two floors, as you enter to the left you have a full bathroom, stairs to go up to the 2nd level and a small storage room. In front of you is the big fully equiped kitchen with a door that accesses the back terrace and garden area. From the hallway to the right you have the large living / dining room with air conditioning. Upstairs straight in front of you, is the master bedroom with air conditioning, fitted wardrobes, terrace and ensuite bathroom. To the left of the hallway you have the other 2 double bedrooms with fitted wardobes and a bathroom to share. Outside around the back you have a nice and big terrace with bbq area and storage room, nice well maintained and easy maintenance garden with steps up to the seating area and water features. You can walk to the Alhaurin Golf club house where they hold events, bar / restaurant, golf course