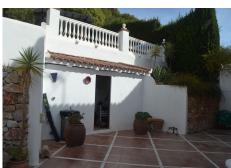

## SEMI-DETACHED HOUSE WITH GOLF VIEWS IN ALHAURIN GOLF

Alhaurin Golf

REF# R4172689 - €455,000

3 Beds 3 Baths 140 m² Built 439 m<sup>2</sup> Plot 80 m<sup>2</sup> Terrace

For Sale very well maintained semi detached house for sale in Alhaurin Golf. You enter the property via the front garden, where you have your own parking space. You go up a few stairs to the main level where the property and terraces are. You have a large front terrace that is easy maintenance with a covered terrace with nice seating area and amazing views of the golf course and the sunset The property is set over two floors, as you enter to the left you have a full bathroom, stairs to go up to the 2nd level and a small storage room. In front of you is the big fully equiped kitchen with a door that accesses the back terrace and garden area. From the hallway to the right you have the large living / dining room with air conditioning. Upstairs straight in front of you, is the master bedroom with air conditioning, fitted wardrobes, terrace and ensuite bathroom. To the left of the hallway you have the other 2 double bedrooms with fitted wardobes and a bathroom to share. Outside around the back you have a nice and big terrace with bbq area and storage room, nice well maintained and easy maintenance garden with steps up to the seating area and water features. You can walk to the Alhaurin Golf club house where they hold events, bar / restaurant, golf course