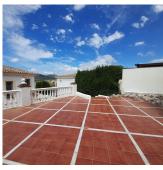

## SEMI-DETACHED HOUSE WITH GOLF VIEWS IN ALHAURIN GOLF

Alhaurin Golf

REF# R4172689 - €455,000

3 Beds 3 Baths 140 m² Built 439 m<sup>2</sup> Plot 80 m<sup>2</sup> Terrace

For Sale very well maintained semi detached house for sale in Alhaurin Golf. You enter the property via the front garden, where you have your own parking space. You go up a few stairs to the main level where the property and terraces are. You have a large front terrace that is easy maintenance with a covered terrace with nice seating area and amazing views of the golf course and the sunset The property is set over two floors, as you enter to the left you have a full bathroom, stairs to go up to the 2nd level and a small storage room. In front of you is the big fully equiped kitchen with a door that accesses the back terrace and garden area. From the hallway to the right you have the large living / dining room with air conditioning. Upstairs straight in front of you, is the master bedroom with air conditioning, fitted wardrobes, terrace and ensuite bathroom. To the left of the hallway you have the other 2 double bedrooms with fitted wardobes and a bathroom to share. Outside around the back you have a nice and big terrace with bbq area and storage room, nice well maintained and easy maintenance garden with steps up to the seating area and water features. You can walk to the Alhaurin Golf club house where they hold events, bar / restaurant, golf course