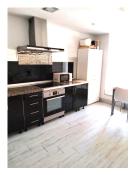

## SEMI-DETACHED HOUSE IN PUERTO BANÚS

Puerto Banús

REF# R4505212 - €1,365,000

5 Beds 3 Baths 320 m² Built 50 m<sup>2</sup> Plot 50 m<sup>2</sup> Terrace

Townhouse, located in the luxury urbanisation LA ALZAMBRA VASSARY near Puerto Banus. 5 bedrooms, 3 bathrooms, spacious living room with direct access to the terrace with barbecue. kitchen is fully equipped. Features: marble floors, air conditioning, fitted wardrobes, jacuzzi. The complex has 24-hour security, swimming pools, restaurants, cafeteria, gym, hotel, medical center. Garage for 2 cars with storage room. Semi-Detached House, Puerto Banús, Costa del Sol. 5 Bedrooms, 3 Bathrooms, Built 320 m², Terrace 50 m², Garden/Plot 50 m². Setting: Close To Shops, Close To Sea, Close To Town, Close To Marina. Orientation: South West. Condition: Excellent. Pool: Communal. Climate Control: Air Conditioning, Fireplace. Views: Garden, Pool. Features: Covered Terrace, Fitted Wardrobes, Private Terrace, Storage Room, Utility Room, Ensuite Bathroom, Marble Flooring, Double Glazing. Furniture: Part Furnished. Garden: Communal, Private. Security: Gated Complex, 24 Hour Security. Parking: Underground, Garage. Utilities: Electricity. Category: Bargain, Holiday Homes, Investment.