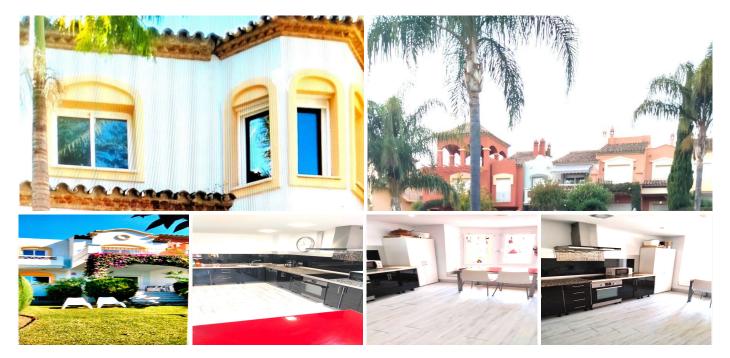

## SEMI-DETACHED HOUSE IN PUERTO BANÚS

Puerto Banús

REF# R4505212 - €1,365,000

5 Beds 3 Baths 320 m² Built 50 m<sup>2</sup> Plot 50 m<sup>2</sup> Terrace

Townhouse, located in the luxury urbanisation LA ALZAMBRA VASSARY near Puerto Banus. 5 bedrooms, 3 bathrooms, spacious living room with direct access to the terrace with barbecue. kitchen is fully equipped. Features: marble floors, air conditioning, fitted wardrobes, jacuzzi. The complex has 24-hour security, swimming pools, restaurants, cafeteria, gym, hotel, medical center. Garage for 2 cars with storage room. Semi-Detached House, Puerto Banús, Costa del Sol. 5 Bedrooms, 3 Bathrooms, Built 320 m², Terrace 50 m², Garden/Plot 50 m². Setting: Close To Shops, Close To Sea, Close To Town, Close To Marina. Orientation: South West. Condition: Excellent. Pool: Communal. Climate Control: Air Conditioning, Fireplace. Views: Garden, Pool. Features: Covered Terrace, Fitted Wardrobes, Private Terrace, Storage Room, Utility Room, Ensuite Bathroom, Marble Flooring, Double Glazing. Furniture: Part Furnished. Garden: Communal, Private. Security: Gated Complex, 24 Hour Security. Parking: Underground, Garage. Utilities: Electricity. Category: Bargain, Holiday Homes, Investment.