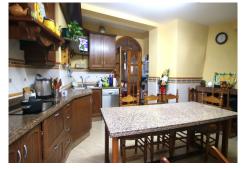

## SEMI-DETACHED HOUSE IN COÍN

Coín

REF# R4849312 - €269,900

4 Beds 1.5 Baths 279 m² Built 45 m<sup>2</sup> Terrace

Town house of 324 registered square meters distributed over three floors and with access from two different streets, in the heart of Coín, just a few steps from all essential services and leisure areas. Distributed over three floors, the ground floor, at street level, is currently distributed in two commercial premises, which will make it easier for you to start your business or enable it as a garage since the property does not have parking. The first floor, with direct access to the house via stairs from the street, is distributed in a cozy living room, large kitchen with fireplace, toilet, two large bedrooms and a charming Andalusian patio that provides ventilation and natural light to the house. The second floor is distributed in four large bedrooms, a large bathroom with a recently renovated shower, a living room and another small Andalusian patio. Finally, on the third floor, we will find a large, fully covered terrace. The house includes hot and cold split in the living room and main bedroom. It is a home with a lot of potential and in very good condition, which will allow you to distribute it according to your tastes and needs. Don't miss the opportunity to live in a place with so much charm and possibilities. Come visit her!