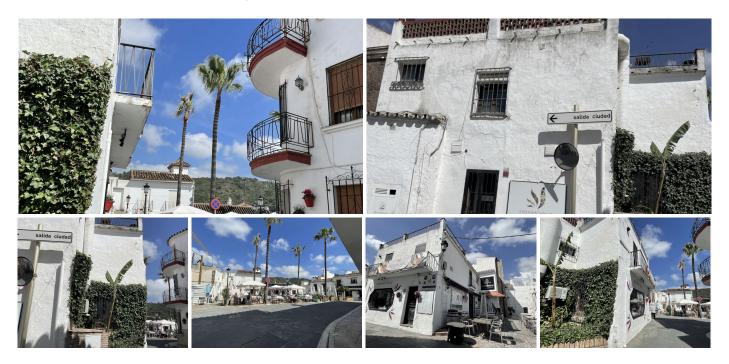

## SEMI-DETACHED HOUSE IN BENAHAVÍS

Benahavís

## REF# R4273240 - €900,000

|      | <u>्</u> त्र |        |         |
|------|--------------|--------|---------|
| 2    | 3            | 206 m² | 10 m²   |
| Beds | Baths        | Built  | Terrace |

Urban house in the municipality of Benahavis, with two floors, and with a ground floor area of ??102 m2. This floor currently constitutes a commercial premises, divided into various units and suitable for use for other purposes than housing.