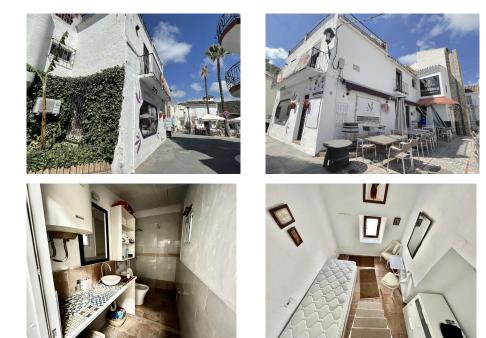

## REF# R4273240 - €900,000

|      | <u>्</u> त्र |        |         |
|------|--------------|--------|---------|
| 2    | 3            | 206 m² | 10 m²   |
| Beds | Baths        | Built  | Terrace |

Urban house in the municipality of Benahavis, with two floors, and with a ground floor area of ??102 m2. This floor currently constitutes a commercial premises, divided into various units and suitable for use for other purposes than housing.

While the upper floor, which has an area of ??104 m2, is a house with an entrance staircase, a living room, kitchen, a bathroom, a terrace with panoramic views and 2 bedrooms. The house is finished off with a visitable terrace.

The 2 floors can be used separately.