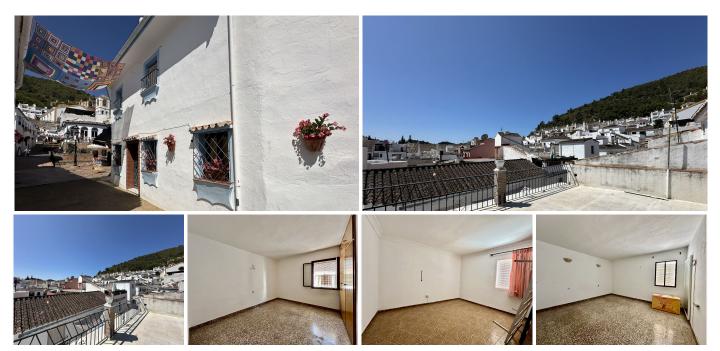

## SEMI-DETACHED HOUSE IN BENAHAVÍS

Benahavís

## REF# R5015119 - €355,000

Traditional Village House to Fully Renovate, located on one of the main streets of Benahavís, with views of the village and the mountains from the rooftop. This beautiful townhouse retains original features typical of homes in the area. The layout is as follows: entrance, living-dining room, kitchen, and patio. On the first floor, there are the bedrooms and a bathroom. Going up the stairs, you'll find a lovely terrace with stunning views and two additional rooms. With a good renovation, this property can be transformed into a fantastic home with lots of potential. It was lived in until recently, so the structure is still in very good condition. There is nearby parking and it is just a short walk from the main shops, with a great selection of bars, restaurants, and all amenities close at hand. Benahavís is near the Sierra de las Nieves Natural Park—ideal for hikers and nature lovers—and just 8 minutes from the beaches of the Costa del Sol. The village offers a health center, auditorium, playgrounds, municipal swimming pool, golf driving range, natural grass football pitches, paddle courts, basketball and futsal courts—all free for Benahavís residents. There's also the Daidín School, and much more...