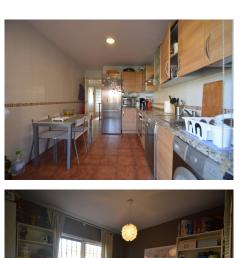

It is distributed over 3 floors as follows:

Ground floor: Entrance hall, bathroom, living room, fully equipped kitchen with dining table and access to the porch. Bedroom with access to the terrace.

Upstairs: master bedroom with dressing room and en suite, plus 2 bedrooms with wardrobes and a bathroom.