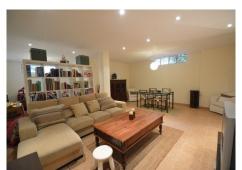

Basement: with living room, playground and ample storage area or utility room.

Property in perfect condition and very well decorated with double-glazed windows, alarme system and air conditioning.

Outside: Ample parking, easy maintenance garden with automatic irrigation, pergola and space to built a pool.