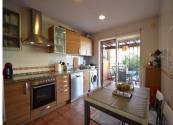

It is distributed over 3 floors as follows:

Ground floor: Entrance hall, bathroom, living room, fully equipped kitchen with dining table and access to the porch. Bedroom with access to the terrace.

Upstairs: master bedroom with dressing room and en suite, plus 2 bedrooms with wardrobes and a bathroom.