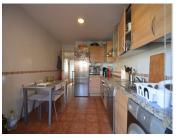

It is distributed over 3 floors as follows:

Ground floor: Entrance hall, bathroom, living room, fully equipped kitchen with dining table and access to the porch. Bedroom with access to the terrace.

Upstairs: master bedroom with dressing room and en suite, plus 2 bedrooms with wardrobes and a bathroom.