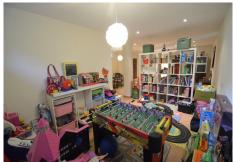

Basement: with living room, playground and ample storage area or utility room.

Property in perfect condition and very well decorated with double-glazed windows, alarme system and air conditioning.

Outside: Ample parking, easy maintenance garden with automatic irrigation, pergola and space to built a pool.