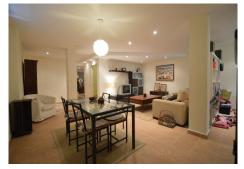

It is distributed over 3 floors as follows:

Ground floor: Entrance hall, bathroom, living room, fully equipped kitchen with dining table and access to the porch. Bedroom with access to the terrace.

Upstairs: master bedroom with dressing room and en suite, plus 2 bedrooms with wardrobes and a bathroom.