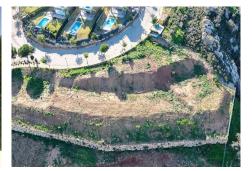

## RESIDENTIAL PLOT WITH SEA VIEWS IN SOTOGRANDE

Sotogrande

## REF# R4502332 - €440,000

|      | <u></u> |             |                |
|------|---------|-------------|----------------|
| Beds | Baths   | m²<br>Built | 977 m²<br>Plot |

PLOT WITH PROJECT AND BUILDING LICENCE INCLUDED!! BUILD YOUR DREAM VILLA WITHIN BAHIA DE LAS ROCAS, OFFERING PANORAMIC SEA VIEWS! Situated in an elevated position surrounded by nature and offering breathtaking panoramic Mediterranean Sea, Gibraltar and North African Coast views and walking distance (900 meters) to a beautiful sandy beach! Only 5 minutes drive from Sotogrande, where you can find all kinds of services such as restaurants, shopping centers, hospitals, international schools, golf courses and the port of Sotogrande. The Real Club Valderrama is one of the best known golf clubs in the world. It is located in the resort of Sotogrande, San Roque in the Andalusia region of southern Spain, a few miles from Gibraltar, and has a single 18-hole course, along with a 9-hole par 3 course. Great investment for those families looking for their dream home in a quiet area, surrounded by nature and just 5 minutes from all kinds o amenities. Distances: Málaga International Airport: 45 min Gibraltar International Airpot: 15 min. Marbella: 25 min. Estepona: 15 min. Sotogrande: 5 min.