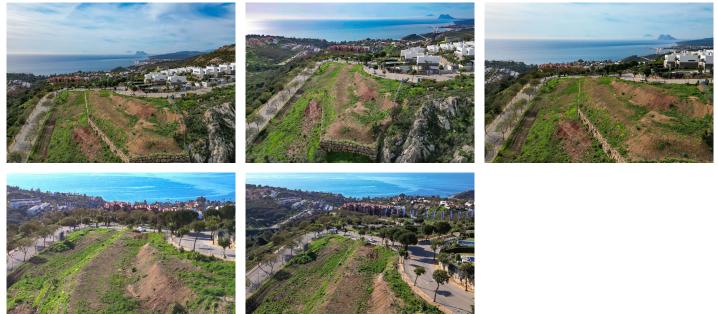

## REF# R4502332 - €440,000

|      | <u></u> |             |                |
|------|---------|-------------|----------------|
| Beds | Baths   | m²<br>Built | 977 m²<br>Plot |

PLOT WITH PROJECT AND BUILDING LICENCE INCLUDED!! BUILD YOUR DREAM VILLA WITHIN BAHIA DE LAS ROCAS, OFFERING PANORAMIC SEA VIEWS! Situated in an elevated position surrounded by nature and offering breathtaking panoramic Mediterranean Sea, Gibraltar and North African Coast views and walking distance (900 meters) to a beautiful sandy beach! Only 5 minutes drive from Sotogrande, where you can find all kinds of services such as restaurants, shopping centers, hospitals, international schools, golf courses and the port of Sotogrande. The Real Club Valderrama is one of the best known golf clubs in the world. It is located in the resort of Sotogrande, San Roque in the Andalusia region of southern Spain, a few miles from Gibraltar, and has a single 18-hole course, along with a 9-hole par 3 course. Great investment for those families looking for their dream home in a quiet area, surrounded by nature and just 5 minutes from all kinds o amenities. Distances: Málaga International Airport: 45 min Gibraltar International Airpot: 15 min. Marbella: 25 min. Estepona: 15 min. Sotogrande: 5 min.