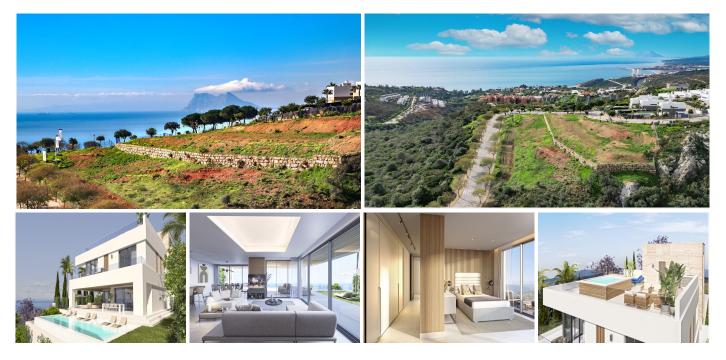

## RESIDENTIAL PLOT WITH SEA VIEWS IN SOTOGRANDE

Sotogrande

## REF# R4502332 - €440,000

|      | <u></u> |             |                |
|------|---------|-------------|----------------|
| Beds | Baths   | m²<br>Built | 977 m²<br>Plot |

PLOT WITH PROJECT AND BUILDING LICENCE INCLUDED!! BUILD YOUR DREAM VILLA WITHIN BAHIA DE LAS ROCAS, OFFERING PANORAMIC SEA VIEWS! Situated in an elevated position surrounded by nature and offering breathtaking panoramic Mediterranean Sea, Gibraltar and North African Coast views and walking distance (900 meters) to a beautiful sandy beach! Only 5 minutes drive from Sotogrande, where you can find all kinds of services such as restaurants, shopping centers, hospitals, international schools, golf courses and the port of Sotogrande. The Real Club Valderrama is one of the best known golf clubs in the world. It is located in the resort of Sotogrande, San Roque in the Andalusia region of southern Spain, a few miles from Gibraltar, and has a single 18-hole course, along with a 9-hole par 3 course. Great investment for those families looking for their dream home in a quiet area, surrounded by nature and just 5 minutes from all kinds o amenities. Distances: Málaga International Airport: 45 min Gibraltar International Airpot: 15 min. Marbella: 25 min. Estepona: 15 min. Sotogrande: 5 min.