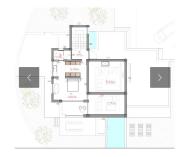

## REF# R5018716 - €345,000

Urban plot with amazing sea views up to Gibraltar in San Diego with project of villa and swimming pool. The large has 1245 sqm with the possibility to built a 2 story villa of 435 sqm with swimming pool. The plot is classified as use of residencial-tourism. Nearly flat plot with asphalted access in the urbanisation of San Diego south of Manilva area. Few minutes to the beaches, which are in walking distance, 10 minutes drive to Sotogrande or 5 minutes to La Duquesa. Several golf courses are located in short distance. 60 minutes drive to the airport of Malaga or 20 minutes drive to the airport of Gibraltar.