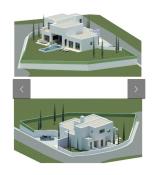

## REF# R5018716 - €345,000

Urban plot with amazing sea views up to Gibraltar in San Diego with project of villa and swimming pool. The large has 1245 sqm with the possibility to built a 2 story villa of 435 sqm with swimming pool. The plot is classified as use of residencial-tourism. Nearly flat plot with asphalted access in the urbanisation of San Diego south of Manilva area. Few minutes to the beaches, which are in walking distance, 10 minutes drive to Sotogrande or 5 minutes to La Duquesa. Several golf courses are located in short distance. 60 minutes drive to the airport of Malaga or 20 minutes drive to the airport of Gibraltar.