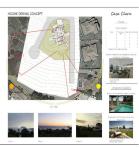

## REF# R5018716 - €345,000

Urban plot with amazing sea views up to Gibraltar in San Diego with project of villa and swimming pool. The large has 1245 sqm with the possibility to built a 2 story villa of 435 sqm with swimming pool. The plot is classified as use of residencial-tourism. Nearly flat plot with asphalted access in the urbanisation of San Diego south of Manilva area. Few minutes to the beaches, which are in walking distance, 10 minutes drive to Sotogrande or 5 minutes to La Duquesa. Several golf courses are located in short distance. 60 minutes drive to the airport of Malaga or 20 minutes drive to the airport of Gibraltar.