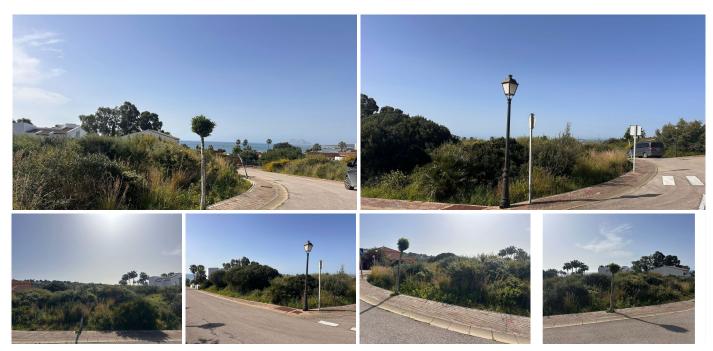

## RESIDENTIAL PLOT WITH SEA VIEWS IN SAN DIEGO

San Diego

## REF# R5018716 - €345,000

Urban plot with amazing sea views up to Gibraltar in San Diego with project of villa and swimming pool. The large has 1245 sqm with the possibility to built a 2 story villa of 435 sqm with swimming pool. The plot is classified as use of residencial-tourism. Nearly flat plot with asphalted access in the urbanisation of San Diego south of Manilva area. Few minutes to the beaches, which are in walking distance, 10 minutes drive to Sotogrande or 5 minutes to La Duquesa. Several golf courses are located in short distance. 60 minutes drive to the airport of Malaga or 20 minutes drive to the airport of Gibraltar.