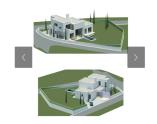

## REF# R5018716 - €345,000

Urban plot with amazing sea views up to Gibraltar in San Diego with project of villa and swimming pool. The large has 1245 sqm with the possibility to built a 2 story villa of 435 sqm with swimming pool. The plot is classified as use of residencial-tourism. Nearly flat plot with asphalted access in the urbanisation of San Diego south of Manilva area. Few minutes to the beaches, which are in walking distance, 10 minutes drive to Sotogrande or 5 minutes to La Duquesa. Several golf courses are located in short distance. 60 minutes drive to the airport of Malaga or 20 minutes drive to the airport of Gibraltar.