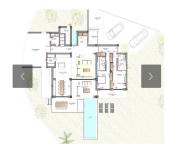

## REF# R5018716 - €345,000

Urban plot with amazing sea views up to Gibraltar in San Diego with project of villa and swimming pool. The large has 1245 sqm with the possibility to built a 2 story villa of 435 sqm with swimming pool. The plot is classified as use of residencial-tourism. Nearly flat plot with asphalted access in the urbanisation of San Diego south of Manilva area. Few minutes to the beaches, which are in walking distance, 10 minutes drive to Sotogrande or 5 minutes to La Duquesa. Several golf courses are located in short distance. 60 minutes drive to the airport of Malaga or 20 minutes drive to the airport of Gibraltar.