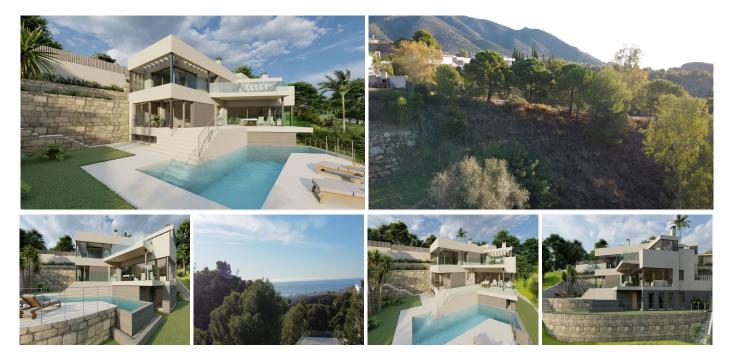

## REF# R4763659 - €250,000

| Beds | Baths | m²<br>Built | 1027 m²<br>Plot |
|------|-------|-------------|-----------------|

WONDERFUL PLOT located in a very sought-after development near Mijas Pueblo, perfect for investment or as a long-term residence. Just a few minutes from town center, it enjoys easy access to shops, restaurants, and the gorgeous atmosphere of an authentic Andalusian white-washed mountain village with fabulous sea views! This plot of 1027 m2 offers views of the countryside, mountains, and Mediterranean sea. The price includes an approved construction project and building permit. Excellent connections: approx 12 mins to the beach, 25 min to airport, 35 min to downtown Málaga and Marbella. VIEWINGS RECOMMENDED.