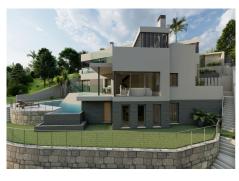

## REF# R4763659 - €250,000

| Beds | Baths | m²<br>Built | 1027 m²<br>Plot |
|------|-------|-------------|-----------------|

WONDERFUL PLOT located in a very sought-after development near Mijas Pueblo, perfect for investment or as a long-term residence. Just a few minutes from town center, it enjoys easy access to shops, restaurants, and the gorgeous atmosphere of an authentic Andalusian white-washed mountain village with fabulous sea views! This plot of 1027 m2 offers views of the countryside, mountains, and Mediterranean sea. The price includes an approved construction project and building permit. Excellent connections: approx 12 mins to the beach, 25 min to airport, 35 min to downtown Málaga and Marbella. VIEWINGS RECOMMENDED.