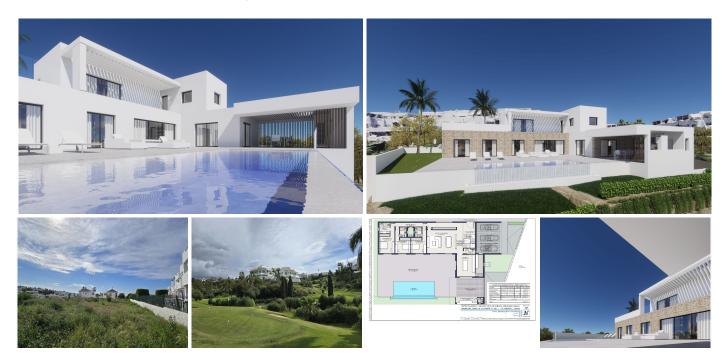

## RESIDENTIAL PLOT WITH SEA VIEWS IN ESTEPONA

Stepona

## REF# R5014036 - €575,000

| Beds | Baths | 640 m²<br>Built | 1237 m²<br>Plot |
|------|-------|-----------------|-----------------|

Prime Plot with Sea Views in La Resina Golf, Estepona An exceptional opportunity to build a stunning modern villa on a completely flat 1,237 m<sup>2</sup> plot overlooking La Resina Golf Course. Recently approved and paid building license included, with a luxury project designed by one of Spain's top architects. The property will feature sea views from the first floor, an infinity pool, and parking for several cars. With a projected value of approx. €2.8M, this is a perfect investment with an estimated ROI of €800,000. The stone retaining wall adds character and privacy. All guarantees are in place—construction can begin almost immediately. Build your dream home or develop to resell. La Resina Golf & Country Club in Estepona, Málaga, is a boutique 9-hole course known for its lush landscaping, immaculate greens, and relaxed atmosphere. Nestled in the New Golden Mile, it offers scenic views of the Mediterranean and nearby mountains. Ideal for players of all levels, the course combines challenge and beauty, with water features and well-kept fairways. The club also features a welcoming clubhouse and practice facilities, making it a favorite for locals and visitors seeking a quality, casual golfing experience on the Costa del Sol. Super location 10 minutes to Estepona town and 14 minutes to Puerto Banus, with Atlas American College walking distance away. Beach a 5 minute drive away. Cafe, Padel and restaurants all walking distance with the golf club house at the end