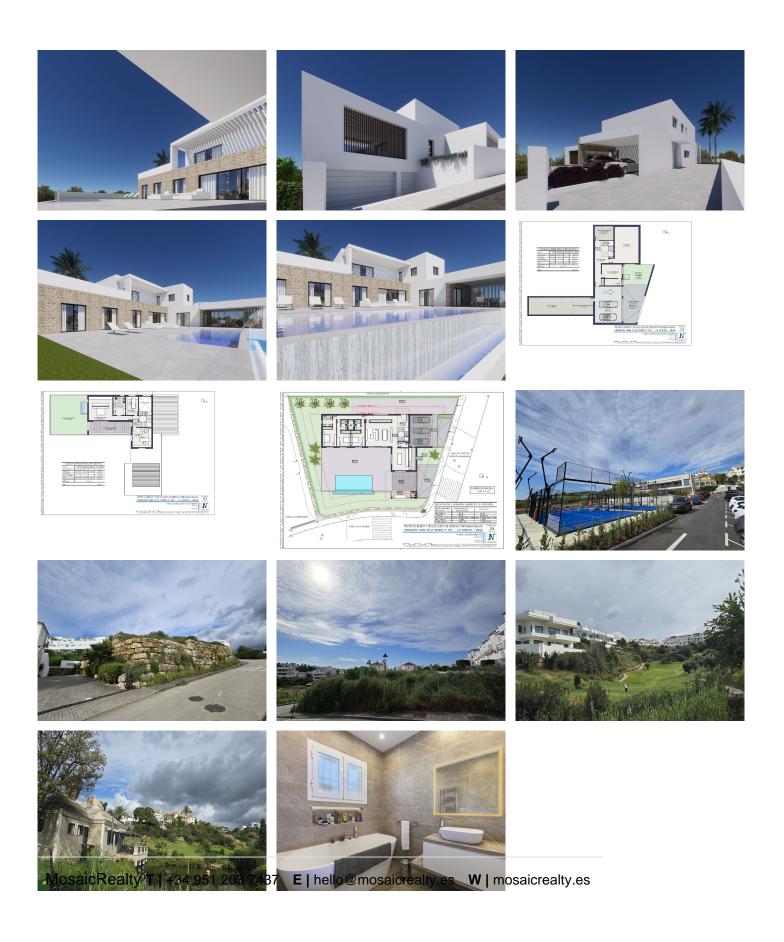

## REF# R5014036 - €575,000

| Beds | Baths | 640 m²<br>Built | 1237 m²<br>Plot |
|------|-------|-----------------|-----------------|

Prime Plot with Sea Views in La Resina Golf, Estepona An exceptional opportunity to build a stunning modern villa on a completely flat 1,237 m<sup>2</sup> plot overlooking La Resina Golf Course. Recently approved and paid building license included, with a luxury project designed by one of Spain's top architects. The property will feature sea views from the first floor, an infinity pool, and parking for several cars. With a projected value of approx. €2.8M, this is a perfect investment with an estimated ROI of €800,000. The stone retaining wall adds character and privacy. All guarantees are in place—construction can begin almost immediately. Build your dream home or develop to resell. La Resina Golf & Country Club in Estepona, Málaga, is a boutique 9-hole course known for its lush landscaping, immaculate greens, and relaxed atmosphere. Nestled in the New Golden Mile, it offers scenic views of the Mediterranean and nearby mountains. Ideal for players of all levels, the course combines challenge and beauty, with water features and well-kept fairways. The club also features a welcoming clubhouse and practice facilities, making it a favorite for locals and visitors seeking a quality, casual golfing experience on the Costa del Sol. Super location 10 minutes to Estepona town and 14 minutes to Puerto Banus, with Atlas American College walking distance away. Beach a 5 minute drive away. Cafe, Padel and restaurants all walking distance with the golf club house at the end

MosaicRealty T | +34 951 203 7437 E | hello@mosaicrealty.es W | mosaicrealty.es

of the road. Surrounded by luxury villas with selling prices over 2.5million euros. Super opportunity and potential to create a family home of your dreams. Also would make an amazing investment for a developer.