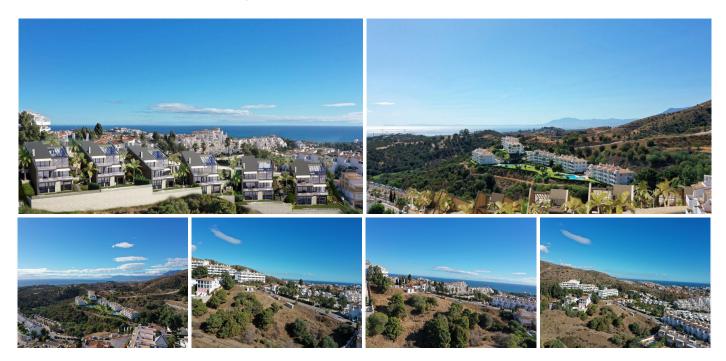

## RESIDENTIAL PLOT WITH SEA VIEWS IN CALAHONDA

2 Calahonda

## REF# R4317448 - €1,790,000

| Beds | Baths | m²<br>Built | 3816 m²<br>Plot |
|------|-------|-------------|-----------------|

A magnificent and unique residential plot in Sitio de Calahonda. Measuring 3,816m2 in total and with a building coefficient of 0.35%, it has already been legally segregated into six individual plots of between 595m2 and 643m2. The land has unbeatable sea views all the way to Africa and is orientated to the South and West. This is a desirable location within a short walking distance to bars and restaurants including the popular Miel y Nata restaurant. Just 5 minutes' drive to the nearest beach.