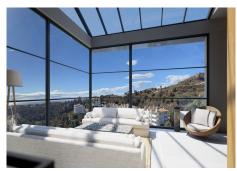

## REF# R4317448 - €1,790,000

| Beds | Baths | m²<br>Built | 3816 m²<br>Plot |
|------|-------|-------------|-----------------|

A magnificent and unique residential plot in Sitio de Calahonda. Measuring 3,816m2 in total and with a building coefficient of 0.35%, it has already been legally segregated into six individual plots of between 595m2 and 643m2. The land has unbeatable sea views all the way to Africa and is orientated to the South and West. This is a desirable location within a short walking distance to bars and restaurants including the popular Miel y Nata restaurant. Just 5 minutes' drive to the nearest beach.

This presents a unique opportunity for a small developer to complete a project with a very high return on investment. The present owner has already prepared a project for 6 contemporary villas with 4 or 5 bedrooms, approximately 395m2 of build including terraces and a host of spectacular features. The plot can be purchased with or without the existing project. Project designs are included in the selling price.