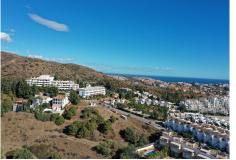

## RESIDENTIAL PLOT WITH SEA VIEWS IN CALAHONDA

2 Calahonda

## REF# R4317448 - €1,790,000

| Beds | Baths | m²<br>Built | 3816 m²<br>Plot |
|------|-------|-------------|-----------------|

A magnificent and unique residential plot in Sitio de Calahonda. Measuring 3,816m2 in total and with a building coefficient of 0.35%, it has already been legally segregated into six individual plots of between 595m2 and 643m2. The land has unbeatable sea views all the way to Africa and is orientated to the South and West. This is a desirable location within a short walking distance to bars and restaurants including the popular Miel y Nata restaurant. Just 5 minutes' drive to the nearest beach.