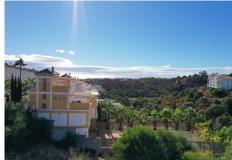

## REF# R4317448 - €1,790,000

| Beds | Baths | m²<br>Built | 3816 m²<br>Plot |
|------|-------|-------------|-----------------|

A magnificent and unique residential plot in Sitio de Calahonda. Measuring 3,816m2 in total and with a building coefficient of 0.35%, it has already been legally segregated into six individual plots of between 595m2 and 643m2. The land has unbeatable sea views all the way to Africa and is orientated to the South and West. This is a desirable location within a short walking distance to bars and restaurants including the popular Miel y Nata restaurant. Just 5 minutes' drive to the nearest beach.