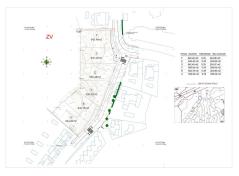

## RESIDENTIAL PLOT WITH SEA VIEWS IN CALAHONDA

2 Calahonda

## REF# R4317448 - €1,790,000

| Beds | Baths | m²<br>Built | 3816 m²<br>Plot |
|------|-------|-------------|-----------------|

A magnificent and unique residential plot in Sitio de Calahonda. Measuring 3,816m2 in total and with a building coefficient of 0.35%, it has already been legally segregated into six individual plots of between 595m2 and 643m2. The land has unbeatable sea views all the way to Africa and is orientated to the South and West. This is a desirable location within a short walking distance to bars and restaurants including the popular Miel y Nata restaurant. Just 5 minutes' drive to the nearest beach.