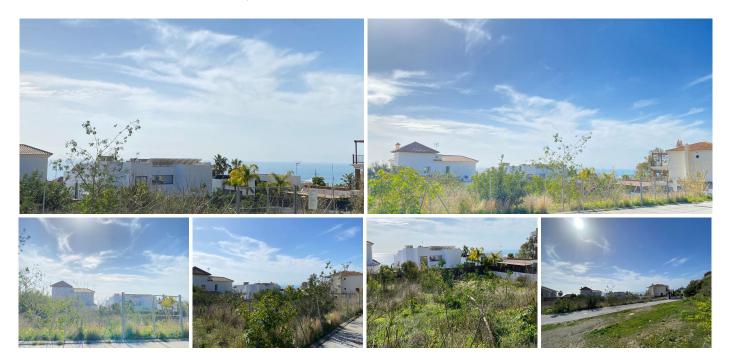

## RESIDENTIAL PLOT WITH SEA VIEWS IN BENALMADENA

Benalmadena

## REF# R4251805 - €350,000

| Beds | Baths | 330 m²<br>Built | 606 m <sup>2</sup><br>Plot |
|------|-------|-----------------|----------------------------|

A beautiful flat residential plot in the highly sought-after location of Retamar, Benalmadena. Spanning 600m2, this plot boasts stunning sea views and is surrounded by prestigious homes. It is the perfect spot for building a house of up to 330m2, with a pre-approved project available upon request. Within a short drive, you can enjoy the beach, a supermarket, the charming town of Benalmadena, and a range of other amenities. Don't miss out on this incredible opportunity!