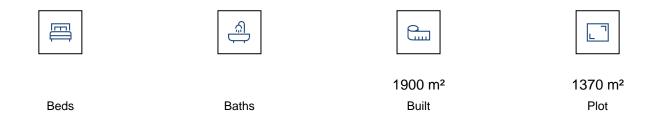

This plot is a total size of 1.370m2 with a build allowance of 1.900m2 above ground and this does not include the patio and terrace areas.

The retaining walls and foundations have already been put into place at a great cost, so most of the ground work is already prepared.