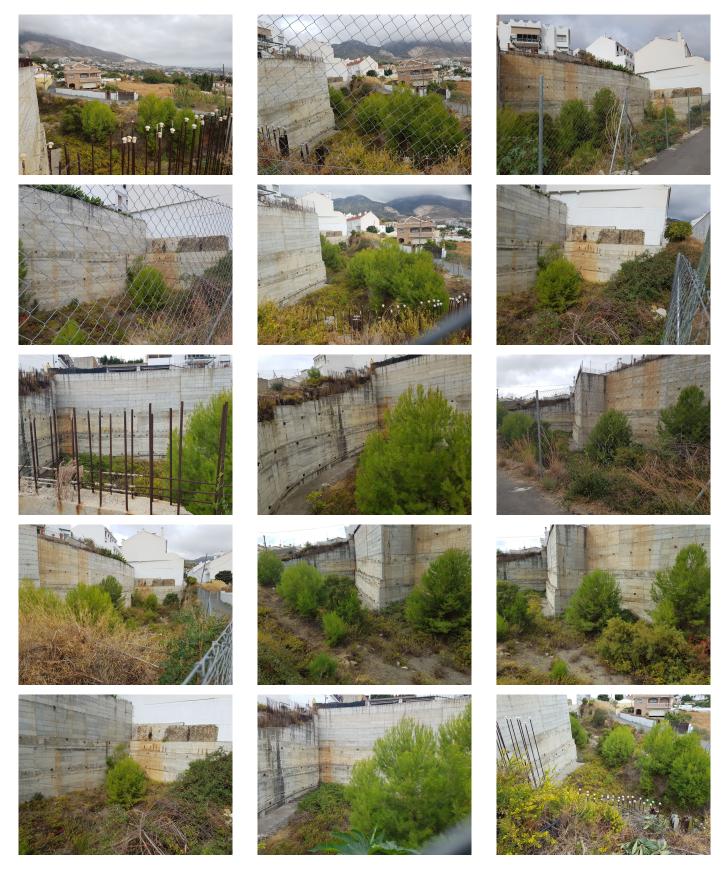

This plot is a total size of 1.370m2 with a build allowance of 1.900m2 above ground and this does not include the patio and terrace areas.

The retaining walls and foundations have already been put into place at a great cost, so most of the ground work is already prepared.