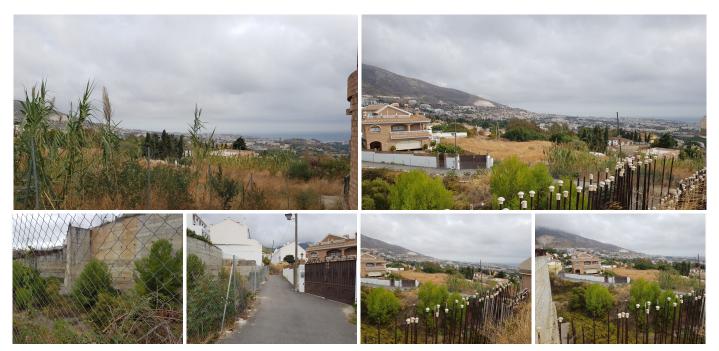

## RESIDENTIAL PLOT WITH SEA VIEWS IN BENALMADENA PUEBLO

Benalmadena Pueblo

REF# R3737458 - €460,000

Bank repossessed urban land designated for the construction of up to 22 single family homes or a two storey building situated in the centre of Benalmadena Pueblo.

This plot is a total size of 1.370m2 with a build allowance of 1.900m2 above ground and this does not include the patio and terrace areas.

The retaining walls and foundations have already been put into place at a great cost, so most of the ground work is already prepared.

The plot has a south west orientation with views to the sea and the coastline of Benalmadena.

Ideally located within walking distance to the centre of the town, transport links and a 20 minute drive to the centre of Malaga, the land is an excellent investment and development opportunity.