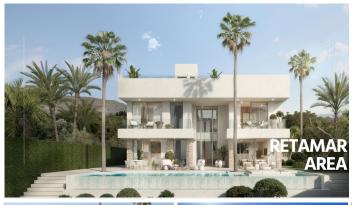

## RESIDENTIAL PLOT WITH SEA VIEWS IN BENALMADENA

Benalmadena

REF# R4893682 - €650,000

Beds

Baths

250 m<sup>2</sup> Built 582 m<sup>2</sup> Plot

You now have a rare opportunity to bring your dream home to life in the stunning and extraordinary area of Benalmadena. If you are interested in building your ideal home while surrounded by breathtaking panoramic views and majestic mountains, then this is the perfect place for you! Located in a charming and newer neighborhood, at the very end of a blind street, this plot is in an elevated position that offers exceptional panoramic views. Next to the plot and in front is a protected area, which offers exceptional view, there never gonna change. The current owners are on the verge of obtaining planning permission, giving you the chance to purchase this carefully planned project that is ready to be realized just around the corner. The price of the project has an additional price of 150,000 euros. The plot offers the opportunity to create a spacious home of approximately 250 m2. Don't miss the chance to explore this extraordinary location - schedule a viewing today and grab this unique opportunity!