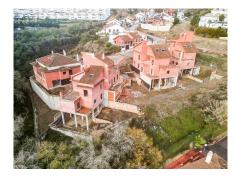

PLOT WITH VILLA UNDER CONSTRUCTION (APPROXIMATELY 50%) FOR SALE WITH BUILDING LICENSE, BASIC AND EXECUTION PROJECT, WITH FEES AND INCOME PAID. IT IS LOCATED ON A PLOT OF 662 SQUARE METERS WITH SEA VIEWS. IT CONSISTS OF A BASEMENT FLOOR, WITH A BUILT SURFACE OF 145 SQUARE METERS. IT HAS 2 GARAGE SPACES ON THE SURFACE AS WELL AS A SWIMMING POOL. THE GROUND AND FIRST FLOOR, INTENDED FOR HOUSING, WITH A BUILT SURFACE OF 211 SQUARE METERS, DISTRIBUTED IN DIFFERENT DEPENDENCIES. THE BUILDING OCCUPIES ON ITS PLOT: 157 SQUARE METERS, ALLOCATING THE REST TO ACCESS, RELIEF AND GARDEN AREAS