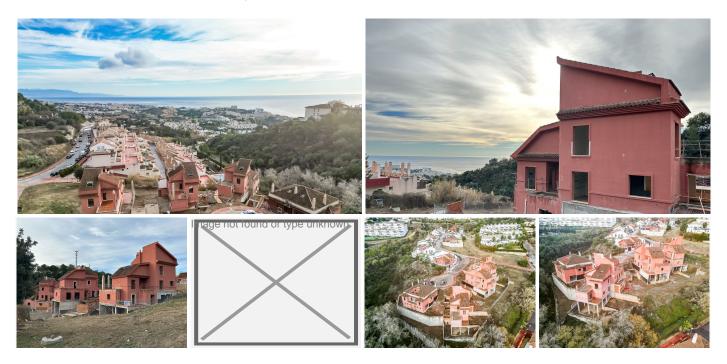

## RESIDENTIAL PLOT WITH SEA VIEWS IN BENALMADENA

Benalmadena

PLOT WITH VILLA UNDER CONSTRUCTION (APPROXIMATELY 50%) FOR SALE WITH BUILDING LICENSE, BASIC AND EXECUTION PROJECT, WITH FEES AND INCOME PAID. IT IS LOCATED ON A PLOT OF 662 SQUARE METERS WITH SEA VIEWS. IT CONSISTS OF A BASEMENT FLOOR, WITH A BUILT SURFACE OF 145 SQUARE METERS. IT HAS 2 GARAGE SPACES ON THE SURFACE AS WELL AS A SWIMMING POOL. THE GROUND AND FIRST FLOOR, INTENDED FOR HOUSING, WITH A BUILT SURFACE OF 211 SQUARE METERS, DISTRIBUTED IN DIFFERENT DEPENDENCIES. THE BUILDING OCCUPIES ON ITS PLOT: 157 SQUARE METERS, ALLOCATING THE REST TO ACCESS, RELIEF AND GARDEN AREAS