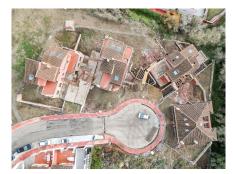

PLOT WITH VILLA UNDER CONSTRUCTION (APPROXIMATELY 50%) FOR SALE WITH BUILDING LICENSE, BASIC AND EXECUTION PROJECT, WITH FEES AND INCOME PAID. IT IS LOCATED ON A PLOT OF 662 SQUARE METERS WITH SEA VIEWS. IT CONSISTS OF A BASEMENT FLOOR, WITH A BUILT SURFACE OF 145 SQUARE METERS. IT HAS 2 GARAGE SPACES ON THE SURFACE AS WELL AS A SWIMMING POOL. THE GROUND AND FIRST FLOOR, INTENDED FOR HOUSING, WITH A BUILT SURFACE OF 211 SQUARE METERS, DISTRIBUTED IN DIFFERENT DEPENDENCIES. THE BUILDING OCCUPIES ON ITS PLOT: 157 SQUARE METERS, ALLOCATING THE REST TO ACCESS, RELIEF AND GARDEN AREAS