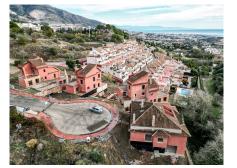

## RESIDENTIAL PLOT WITH SEA VIEWS IN BENALMADENA

Benalmadena

PLOT WITH VILLA UNDER CONSTRUCTION (APPROXIMATELY 50%) FOR SALE WITH BUILDING LICENSE, BASIC AND EXECUTION PROJECT, WITH FEES AND INCOME PAID. IT IS LOCATED ON A PLOT OF 662 SQUARE METERS WITH SEA VIEWS. IT CONSISTS OF A BASEMENT FLOOR, WITH A BUILT SURFACE OF 145 SQUARE METERS. IT HAS 2 GARAGE SPACES ON THE SURFACE AS WELL AS A SWIMMING POOL. THE GROUND AND FIRST FLOOR, INTENDED FOR HOUSING, WITH A BUILT SURFACE OF 211 SQUARE METERS, DISTRIBUTED IN DIFFERENT DEPENDENCIES. THE BUILDING OCCUPIES ON ITS PLOT: 157 SQUARE METERS, ALLOCATING THE REST TO ACCESS, RELIEF AND GARDEN AREAS