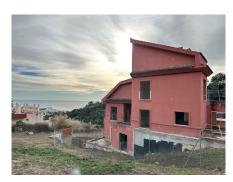

## RESIDENTIAL PLOT WITH SEA VIEWS IN BENALMADENA

Benalmadena

REF# R4599661 - €485,000

Beds

Baths

337 m<sup>2</sup> Built 600 m<sup>2</sup> Plot

PLOT WITH VILLA UNDER CONSTRUCTION FOR SALE AT APPROXIMATELY 50% WITH BUILDING LICENSE, BASIC AND EXECUTION PROJECT, WITH FEES AND INCOME PAID. IT IS LOCATED ON A PLOT OF 600 SQUARE METERS WITH SEA VIEWS. IT CONSISTS OF A BASEMENT FLOOR, WITH A BUILT SURFACE OF 134 SQUARE METERS. IT HAS 2 GARAGE SPACES ON THE SURFACE AS WELL AS A SWIMMING POOL. THE GROUND AND FIRST FLOOR, INTENDED FOR HOUSING, WITH A BUILT SURFACE OF 203 SQUARE METERS, DISTRIBUTED IN DIFFERENT DEPENDENCIES. THE BUILDING OCCUPIES ON ITS PLOT: 143 SQUARE METERS, WITH THE REST USED FOR ACCESS, RELIEF AND GARDEN AREAS