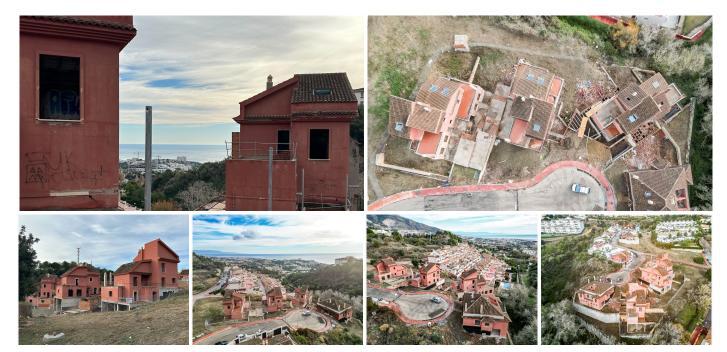

## RESIDENTIAL PLOT WITH SEA VIEWS IN BENALMADENA

Benalmadena

REF# R4599661 - €485,000

Beds

Baths

337 m<sup>2</sup> Built 600 m<sup>2</sup> Plot

PLOT WITH VILLA UNDER CONSTRUCTION FOR SALE AT APPROXIMATELY 50% WITH BUILDING LICENSE, BASIC AND EXECUTION PROJECT, WITH FEES AND INCOME PAID. IT IS LOCATED ON A PLOT OF 600 SQUARE METERS WITH SEA VIEWS. IT CONSISTS OF A BASEMENT FLOOR, WITH A BUILT SURFACE OF 134 SQUARE METERS. IT HAS 2 GARAGE SPACES ON THE SURFACE AS WELL AS A SWIMMING POOL. THE GROUND AND FIRST FLOOR, INTENDED FOR HOUSING, WITH A BUILT SURFACE OF 203 SQUARE METERS, DISTRIBUTED IN DIFFERENT DEPENDENCIES. THE BUILDING OCCUPIES ON ITS PLOT: 143 SQUARE METERS, WITH THE REST USED FOR ACCESS, RELIEF AND GARDEN AREAS