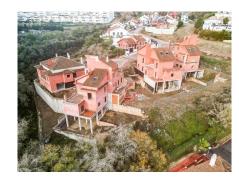

## RESIDENTIAL PLOT WITH SEA VIEWS IN BENALMADENA

Benalmadena

REF# R4599661 - €485,000

Beds

Baths

337 m<sup>2</sup> Built 600 m<sup>2</sup> Plot

PLOT WITH VILLA UNDER CONSTRUCTION FOR SALE AT APPROXIMATELY 50% WITH BUILDING LICENSE, BASIC AND EXECUTION PROJECT, WITH FEES AND INCOME PAID. IT IS LOCATED ON A PLOT OF 600 SQUARE METERS WITH SEA VIEWS. IT CONSISTS OF A BASEMENT FLOOR, WITH A BUILT SURFACE OF 134 SQUARE METERS. IT HAS 2 GARAGE SPACES ON THE SURFACE AS WELL AS A SWIMMING POOL. THE GROUND AND FIRST FLOOR, INTENDED FOR HOUSING, WITH A BUILT SURFACE OF 203 SQUARE METERS, DISTRIBUTED IN DIFFERENT DEPENDENCIES. THE BUILDING OCCUPIES ON ITS PLOT: 143 SQUARE METERS, WITH THE REST USED FOR ACCESS, RELIEF AND GARDEN AREAS