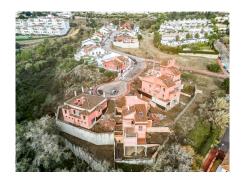

## RESIDENTIAL PLOT WITH SEA VIEWS IN BENALMADENA

Benalmadena

REF# R4599661 - €485,000

Beds

Baths

337 m<sup>2</sup> Built 600 m<sup>2</sup> Plot

PLOT WITH VILLA UNDER CONSTRUCTION FOR SALE AT APPROXIMATELY 50% WITH BUILDING LICENSE, BASIC AND EXECUTION PROJECT, WITH FEES AND INCOME PAID. IT IS LOCATED ON A PLOT OF 600 SQUARE METERS WITH SEA VIEWS. IT CONSISTS OF A BASEMENT FLOOR, WITH A BUILT SURFACE OF 134 SQUARE METERS. IT HAS 2 GARAGE SPACES ON THE SURFACE AS WELL AS A SWIMMING POOL. THE GROUND AND FIRST FLOOR, INTENDED FOR HOUSING, WITH A BUILT SURFACE OF 203 SQUARE METERS, DISTRIBUTED IN DIFFERENT DEPENDENCIES. THE BUILDING OCCUPIES ON ITS PLOT: 143 SQUARE METERS, WITH THE REST USED FOR ACCESS, RELIEF AND GARDEN AREAS