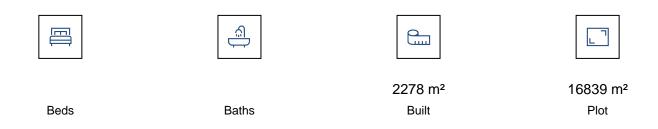

The residential part measures 13969m2 and offers a build percentage of 12.2% or 1704m2 (not including basement).

The commercial part measures 2870m2 and offers a build percentage of 20% or 574m2 (not including basement).