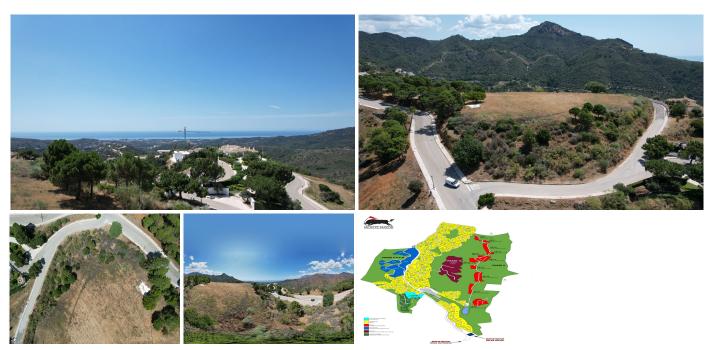

## RESIDENTIAL PLOT WITH SEA VIEWS IN BENAHAVÍS

Benahavís

## REF# R4343623 - €4,495,000

Surrounded by a pristine Andalusian landscape of rolling hills and mountains, yet a close distance to the Mediterranean coastline, this unique residential resort is Monte Mayor.

Monte Mayor totals 4.000.000m2 of land with a low-density development concept as 58% will remain green zone.

The resort is situated in the township of Benahavís and offers stunning panoramic view to the surrounding natural landscape, the Mediterranean and Gibraltar as well as the African coastline beyond.

Marbella Club Golf resort and Flamingos Golf are nearby as well as the coast's myriad of amenties at a short car drive away.

For those looking for tranquility and stunning panoramic vistas amidst gorgeous natural surroundings, Monte Mayor could be your own piece of Andalucia!

This plot offers the best panoramic sea & mountain views and is situated within Monte Mayor's E-sector . The plot has been levelled and holds two separate aspects to it, one residential and one commercial.

The residential part measures 13969m2 and offers a build percentage of 12.2% or 1704m2 (not including basement).

The commercial part measures 2870m2 and offers a build percentage of 20% or 574m2 (not including basement).