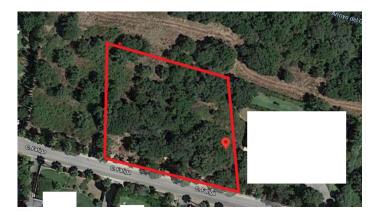

## RESIDENTIAL PLOT WITH GOLF VIEWS IN SOTOGRANDE ALTO

Sotogrande Alto

## REF# R4027822 - €395,000

Building plot of 2941m2 in the residential area of ??Sotogrande Alto. Great opportunity to build a detached villa in the area of ??Sotogrande! It is located in a well-established area, surrounded by prestigious golf courses (Valderrama, La Reserva...) and just 5 kilometers from the coast and the marina with plenty of restaurants and a great summer atmosphere. Close to the prestigious international school of Sotogrande. It has all the essential services available including: electricity, water, telephone, sanitation, public lighting, etc. magnificent views and orientation.