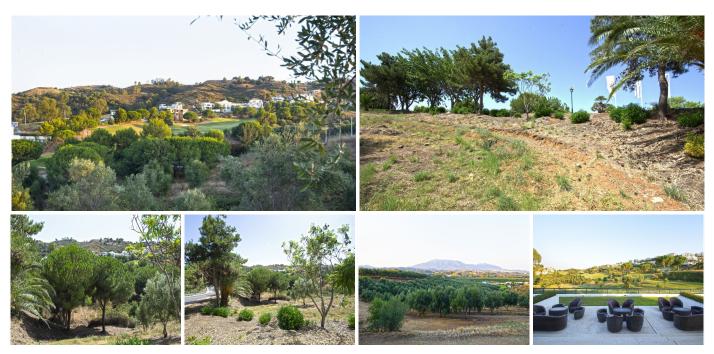

## RESIDENTIAL PLOT WITH GOLF VIEWS IN LA CALA GOLF

La Cala Golf

REF# R3893947 - €260,000

BUILD YOUR DREAM VILLA WITHIN LA CALA GOLF RESORT, OFFERING FANTASTIC GOLF & MOUNTAIN VIEWS!

Fantastic panoramic views to both the mountains and the Golf, just 900 meters to La Cala Golf Hotel Spa & Club House with breath-taking surrounding countryside.

Only 5 minutes by car from The sandy beaches of La Cala and all amenities and gastronomy this beautiful town has to offer.

20 minutes drive from Marbella, and 20 minutes from Malaga Airport.

Amazing opportunity to invest in your dream home in the sun with everything just a heartbeat away.