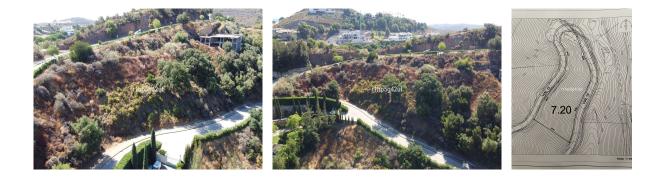

This plot has a total of 4.990 m2 size, meaning around 529 m2 of building allowance, plus basement and terraces. The terrain inclination of the plot is west, with a very nice panoramic view over the golf course and mountains plus some sea and Gibraltar view. Although the plot is steep, it is a corner unit which helps when it comes to optimising the use of the plot.