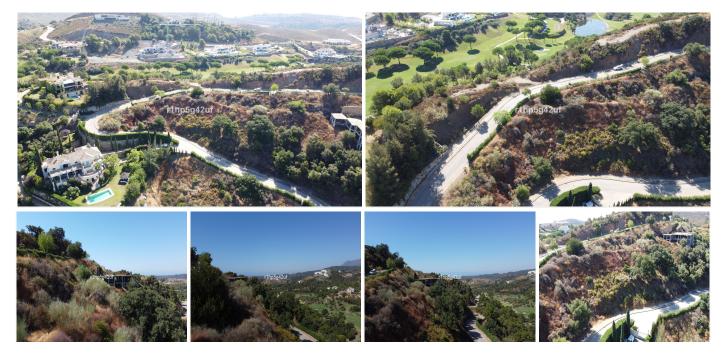

All plots do have nice views, some golf views, some, sea views, or forest views, or a mix of them. Anyhow, privacy and views are granted.

The golf course, restaurant and equestrian center are attended by very professional and friendly staff which really help making this a very especial retreat.

This plot has a total of 4.990 m2 size, meaning around 529 m2 of building allowance, plus basement and terraces. The terrain inclination of the plot is west, with a very nice panoramic view over the golf course and mountains plus some sea and Gibraltar view. Although the plot is steep, it is a corner unit which helps when it comes to optimising the use of the plot.