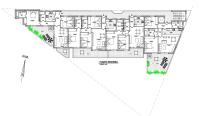

## REF# R3107057 - €679,000

|      | <u>ି</u> |             |                 |
|------|----------|-------------|-----------------|
| Beds | Baths    | m²<br>Built | 1339 m²<br>Plot |

Great little project in Sierrezuela. The plot can be developed in to 12 good size apartments with around 1,300m total build size possible. They are currently distributed as 7 \* 3 bedroom and 5 \* 2 bedroom units. The project is to include a community swimming pool and underground parking. In the popular area of Sierrezuela close to Fuengirola they are walking distance to shops and amenities. The project is ready to market and build.