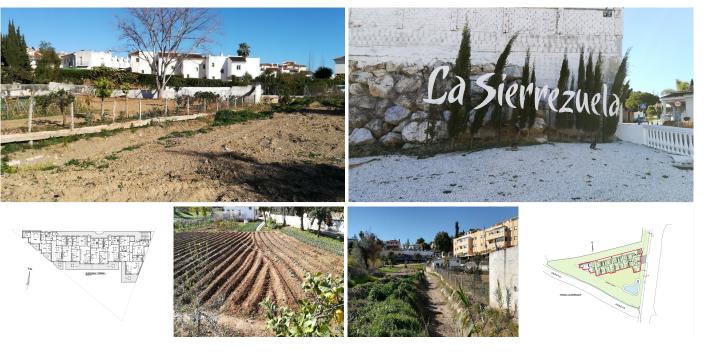

## REF# R3107057 - €679,000

|      | <u>ି</u> |             |                 |
|------|----------|-------------|-----------------|
| Beds | Baths    | m²<br>Built | 1339 m²<br>Plot |

Great little project in Sierrezuela. The plot can be developed in to 12 good size apartments with around 1,300m total build size possible. They are currently distributed as 7 \* 3 bedroom and 5 \* 2 bedroom units. The project is to include a community swimming pool and underground parking. In the popular area of Sierrezuela close to Fuengirola they are walking distance to shops and amenities. The project is ready to market and build.