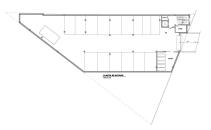

## REF# R3107057 - €679,000

|      | <u>ି</u> |             |                 |
|------|----------|-------------|-----------------|
| Beds | Baths    | m²<br>Built | 1339 m²<br>Plot |

Great little project in Sierrezuela. The plot can be developed in to 12 good size apartments with around 1,300m total build size possible. They are currently distributed as 7 \* 3 bedroom and 5 \* 2 bedroom units. The project is to include a community swimming pool and underground parking. In the popular area of Sierrezuela close to Fuengirola they are walking distance to shops and amenities. The project is ready to market and build.