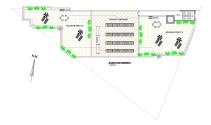

## REF# R3107057 - €679,000

|      | <u>ି</u> |             |                 |
|------|----------|-------------|-----------------|
| Beds | Baths    | m²<br>Built | 1339 m²<br>Plot |

Great little project in Sierrezuela. The plot can be developed in to 12 good size apartments with around 1,300m total build size possible. They are currently distributed as 7 \* 3 bedroom and 5 \* 2 bedroom units. The project is to include a community swimming pool and underground parking. In the popular area of Sierrezuela close to Fuengirola they are walking distance to shops and amenities. The project is ready to market and build.