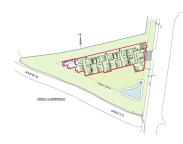

## REF# R3107057 - €679,000

|      | <u>ି</u> |             |                 |
|------|----------|-------------|-----------------|
| Beds | Baths    | m²<br>Built | 1339 m²<br>Plot |

Great little project in Sierrezuela. The plot can be developed in to 12 good size apartments with around 1,300m total build size possible. They are currently distributed as 7 \* 3 bedroom and 5 \* 2 bedroom units. The project is to include a community swimming pool and underground parking. In the popular area of Sierrezuela close to Fuengirola they are walking distance to shops and amenities. The project is ready to market and build.