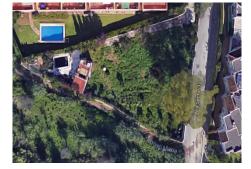

## REF# R3107057 - €679,000

|      | <u>ି</u> |             |                 |
|------|----------|-------------|-----------------|
| Beds | Baths    | m²<br>Built | 1339 m²<br>Plot |

Great little project in Sierrezuela. The plot can be developed in to 12 good size apartments with around 1,300m total build size possible. They are currently distributed as 7 \* 3 bedroom and 5 \* 2 bedroom units. The project is to include a community swimming pool and underground parking. In the popular area of Sierrezuela close to Fuengirola they are walking distance to shops and amenities. The project is ready to market and build.