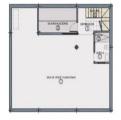

|                        | CLUDEDELCIE           | au inches core           | 75001716              | DATIOS VITEBRATA                  |
|------------------------|-----------------------|--------------------------|-----------------------|-----------------------------------|
| PLANTAS                | SUPERFICIE<br>UTIL    | SUPERFICIE<br>CONSTRUIDA | TERRAZAS<br>CUBIERTAS | PATIOS Y TERRAZAS<br>DESCUBIERTAS |
| PLANTA SÓTANO          | 179,45 m <sup>2</sup> | 114,70 m <sup>2</sup>    |                       |                                   |
| PLANTA BAJA            | 35,60 m <sup>2</sup>  | 46,30 m <sup>2</sup>     | 51,40 m <sup>2</sup>  | 14,95 m <sup>2</sup>              |
| PLANTA PRIMERA         | 57,75 m <sup>2</sup>  | 73,85 m <sup>2</sup>     | 10,20 m <sup>2</sup>  | 6,00 m <sup>2</sup>               |
| TOTAL                  | 272,80 m <sup>2</sup> | 234,85 m <sup>2</sup>    | 61,60 m <sup>2</sup>  | 20,95 m <sup>2</sup>              |
| TOTAL<br>SOBRE RASANTE | 93,35 m <sup>2</sup>  | 120,15 m <sup>2</sup>    | 61,60 m <sup>2</sup>  | 20,95 m <sup>2</sup>              |
| SUP. COMPUTABLE        |                       | 120,15 m <sup>2</sup>    |                       |                                   |
| TOTAL<br>COMPUTABLE    | 120,15 m <sup>2</sup> |                          |                       |                                   |