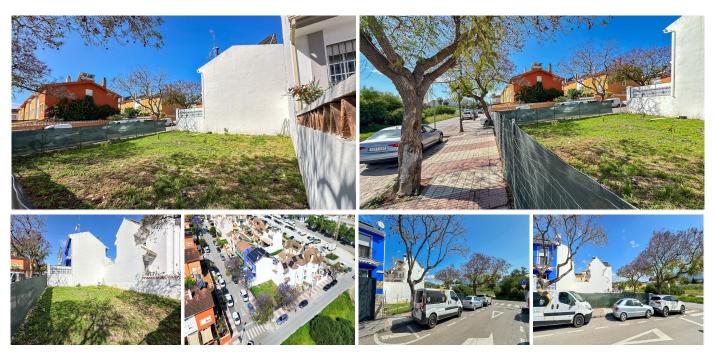

## RESIDENTIAL PLOT IN SAN PEDRO DE ALCÁNTARA

San Pedro de Alcántara

REF# R4804060 - €440,000

Beds

Baths

m² Built 245 m<sup>2</sup> Plot

OPPORTUNITY, Plot in an exceptional situation. The plot is qualified as buildable, the construction of the following is allowed: Single-family housing Multi-family housing Compatible uses: Commercial premises It has a building license for the construction of a single-family house and a commercial premises, the architecture project and the license are also delivered. The project can be modified or completely changed. The location is unbeatable within the urban area and is connected to both the city center and the commercial and industrial area, all within walking distance. Around it has all kinds of services and the area in front is a green area. The construction of any housing or commercial element on this plot, at this price, is cheaper than buying any other built property with similar characteristics in the area.