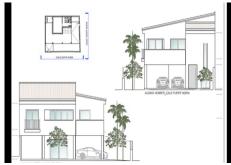

## RESIDENTIAL PLOT IN SAN PEDRO DE ALCÁNTARA

San Pedro de Alcántara

REF# R4804060 - €440,000

Beds

Baths

m² Built 245 m<sup>2</sup> Plot

OPPORTUNITY, Plot in an exceptional situation. The plot is qualified as buildable, the construction of the following is allowed: Single-family housing Multi-family housing Compatible uses: Commercial premises It has a building license for the construction of a single-family house and a commercial premises, the architecture project and the license are also delivered. The project can be modified or completely changed. The location is unbeatable within the urban area and is connected to both the city center and the commercial and industrial area, all within walking distance. Around it has all kinds of services and the area in front is a green area. The construction of any housing or commercial element on this plot, at this price, is cheaper than buying any other built property with similar characteristics in the area.