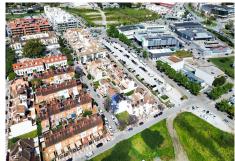

## RESIDENTIAL PLOT IN SAN PEDRO DE ALCÁNTARA

San Pedro de Alcántara

REF# R4804060 - €440,000

Beds

Baths

m² Built 245 m<sup>2</sup> Plot

OPPORTUNITY, Plot in an exceptional situation. The plot is qualified as buildable, the construction of the following is allowed: Single-family housing Multi-family housing Compatible uses: Commercial premises It has a building license for the construction of a single-family house and a commercial premises, the architecture project and the license are also delivered. The project can be modified or completely changed. The location is unbeatable within the urban area and is connected to both the city center and the commercial and industrial area, all within walking distance. Around it has all kinds of services and the area in front is a green area. The construction of any housing or commercial element on this plot, at this price, is cheaper than buying any other built property with similar characteristics in the area.