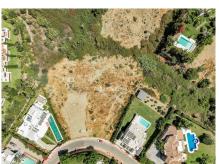

## RESIDENTIAL PLOT IN NUEVA ANDALUCÍA

Nueva Andalucía

REF# R4458448 - €2,800,000

Beds

Baths

m² Built 3471 m<sup>2</sup> Plot

These exceptional plots, which represent an unbeatable investment in a prime location. With sea views, these plots come with a project and license for the construction of two luxury villas and are ready to start building immediately. A unique investment opportunity in one of the most exclusive areas of the Golf Valley in Marbella. Plot 1: 1.473 m2 Plot 2: 1.998 m2 TOTAL 3.471 M2 LOCATION? Walking distance to Los Naranjos Club House and amenities. ? Walking distance to Westin Hotel and La Quinta Golf Club. ? 5 minutes driving to San Pedro Alcántara. ? 5 minutes driving to Puerto Banús and the beach. ? 5 minutes driving to main road to Málaga Airport (60 km).