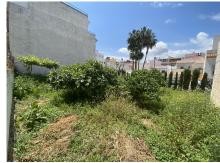

## RESIDENTIAL PLOT IN LAS LAGUNAS

Las Lagunas

REF# R4721317 - €860,000

Beds

Baths

m² Built 335 m<sup>2</sup> Plot

Developable plot next to the city with southeast orientation, ideal for multi-story building projects. Located in a strategic area, the plot benefits from its proximity to schools and essential services, providing comfort and accessibility for future residents. The southeast orientation ensures abundant natural light, optimizing the design and energy efficiency of the buildings. This property offers an excellent opportunity for developers interested in creating an attractive and functional residential environment, in a location that balances the tranquility of peripheral areas with the convenience of being close to the urban core. Building Plot, Close to Town, Facing: Southeast Features: Close to schools