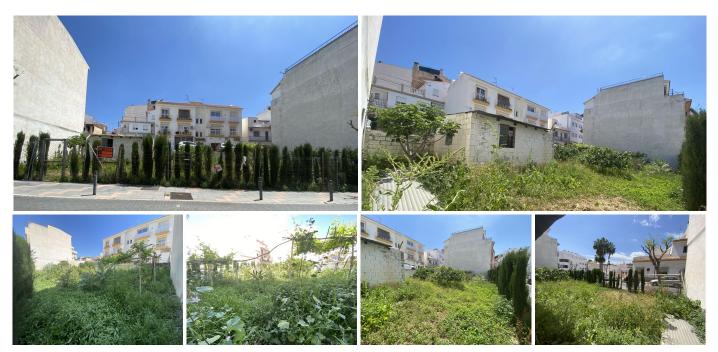

## RESIDENTIAL PLOT IN LAS LAGUNAS

Las Lagunas

REF# R4721317 - €860,000

Beds

Baths

m² Built 335 m<sup>2</sup> Plot

Developable plot next to the city with southeast orientation, ideal for multi-story building projects. Located in a strategic area, the plot benefits from its proximity to schools and essential services, providing comfort and accessibility for future residents. The southeast orientation ensures abundant natural light, optimizing the design and energy efficiency of the buildings. This property offers an excellent opportunity for developers interested in creating an attractive and functional residential environment, in a location that balances the tranquility of peripheral areas with the convenience of being close to the urban core. Building Plot, Close to Town, Facing: Southeast Features: Close to schools