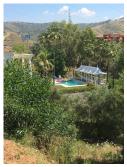

## RESIDENTIAL PLOT IN HACIENDA LAS CHAPAS

Hacienda Las Chapas

REF# R5016985 - €445,000

Plot ready for project submission and license application, in Hacienda las Chapas Urbanization. 1,860 m2 plot. Includes a preliminary construction project, topographical and geotechnical study. Due to its topography, it allows for the construction of a total home of 550 m2. Community fees €2,200 per year (24-hour security, street cleaning and green waste collection, and tennis court). Property Tax €1,600 per year. SUPERCOR supermarket open 365 days a year in the development. Mercadona - Aldi - LDL 2 km away International schools Gas station 1 km away Public medical center 1 km away Cabopino marina and beaches 5 minutes by car