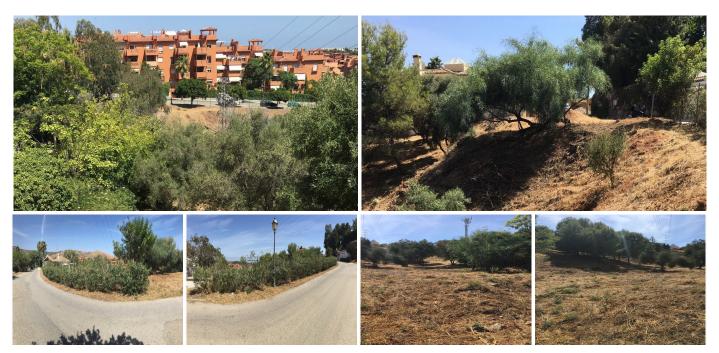

## RESIDENTIAL PLOT IN HACIENDA LAS CHAPAS

Hacienda Las Chapas

REF# R5016985 - €445,000

Plot ready for project submission and license application, in Hacienda las Chapas Urbanization. 1,860 m2 plot. Includes a preliminary construction project, topographical and geotechnical study. Due to its topography, it allows for the construction of a total home of 550 m2. Community fees €2,200 per year (24-hour security, street cleaning and green waste collection, and tennis court). Property Tax €1,600 per year. SUPERCOR supermarket open 365 days a year in the development. Mercadona - Aldi - LDL 2 km away International schools Gas station 1 km away Public medical center 1 km away Cabopino marina and beaches 5 minutes by car